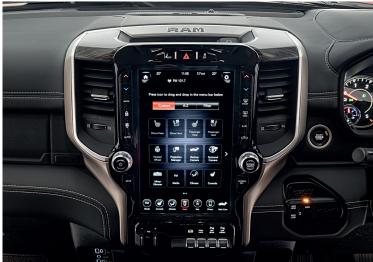

## FEATURES

- · CLASS EXCLUSIVE® CUMMINS POWERTRAIN
- · 276 KW POWER / 1,152 NM TORQUE
- · 6 SEATER WITH LEATHER-TRIMMED SEATS
- · 12" TOUCHSCREEN UCONNECT<sup>®</sup>
- · HUGE 6'4" LONG STANDARD TUB
- · SMART EXHAUST BRAKE
- · 360° SURROUND VIEW CAMERA
- · LANESENSE® LANE DEPARTURE WARNING-PLUS
- TRAILER BRAKE CONTROL WITH BUILT-IN TRAILER SWAY CONTROL
- FORWARD COLLISION WARNING WITH ACTIVE BRAKING
- · PARKVIEW™ REAR BACK-UP CAMERA