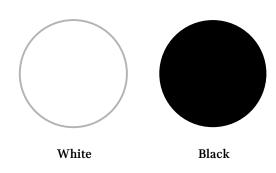

senger
- Floor mats in velour
- Interior surface, Colour Line and interior colour Carbon Black
- Roof headliner in Satellite Grey
- Comfort Access (keyless access of driver & passenger door)
- Automatic dual zone climate control

### **ENTERTAINMENT, COMMUNICATION & INFOTAINMENT**

- Hi-Fi sound system, 6 speakers (4 mid-range speakers in the doors, 2 woofers under
- the front seats)
- MINI Visual Boost multimedia interface
- MINI Connected Innovative journey management (basic)
- MINI large screen navigation system (8.8" touch display) with Real Time Traffic Information\*, split screen function and voice recognition
- Wireless smartphone charging
- Wireless smartphone integration of Apple CarPlay
- Digital radio tuner (DAB)
- Digital instrument cluster

## PAINT COLOURS



## **STRIPES**



# **ROOF & MIRRORS**



# **ALLOY WHEELS**



17' Tentacle Spoke Silver



17' Tentacle Spoke Black



**INTERIOR** 

Leatherette Carbon Black





# MINI YOURS.

# MINI Yours offers the entire Classic package, plus these extra style, tech and comfort options.

## **INTERIOR DESIGN & COMFORT**

- Choice of 3x luxurious upholstery options
- Interior trim to match upholstery
- Anthracite headliner
- Panoramic electric sunroof
- Sun protection glazing

#### **EXTERIOR DESIGN**

- Choice of 2 x 18" light-alloy wheels (Runflat Tyres) 4 x 17' light alloy wheels (Runflat tyres)
- Extended choice of paint colours
- Piano Black Line Exterior
- MINI Yours Badge on B Pillar (driver and passenger side)

### ENTERTAINMENT, COMMUNICATION AND INFOTAINMENT

- MINI Head-up Display
- Concierge Services

#