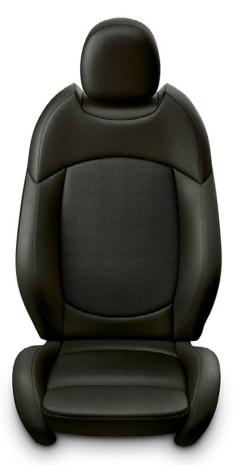

# INTERIOR

17' Tentacle Spoke Silver

17' Tentacle Spoke Black

Leatherette upholstery in Carbon Black