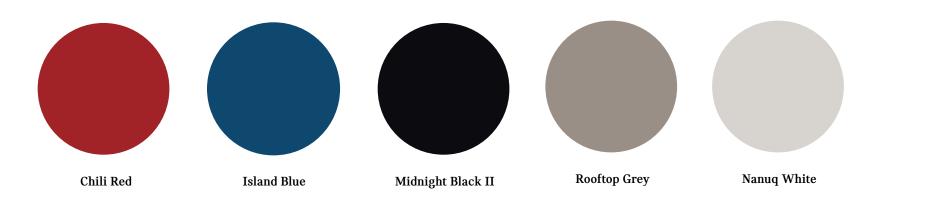

iver and front passenger
- Floor mats in velour
- Interior surface, Colour Line and interior colour Carbon Black
- Roof headliner in Satellite Grey
- Comfort Access (keyless access of driver & passenger door)
- Automatic dual zone climate control

### **ENTERTAINMENT, COMMUNICATION & INFOTAINMENT**

- Hi-Fi sound system, 6 speakers (4 mid-range speakers in the doors, 2 woofers under
- the front seats)
- MINI Visual Boost multimedia interface
- MINI Connected Innovative journey management (basic)
- MINI large screen navigation system (8.8" touch display) with Real Time Traffic Information\*, split screen function and voice recognition
- Wireless smartphone charging
- Wireless smartphone integration of Apple CarPlay
- Digital radio tuner (DAB)
- Digital instrument cluster

## PAINT COLOURS



## **STRIPES**



# **ROOF & MIRRORS**



# **ALLOY WHEELS**



17' Tentacle Spoke Silver



17' Tentacle Spoke Black



**INTERIOR** 

Leatherette Carbon Black





# MINI YOURS.

# MINI Yours offers the entire Classic package, plus these extra style, tech and comfort options.

## **INTERIOR DESIGN & COMFORT**

- Choice of 3x luxurious upholstery options
- Interior trim to match upholstery
- Anthracite headliner
- Panoramic electric sunroof
- Sun protection glazing

#### **EXTERIOR DESIGN**

- Choice of 2 x 18" light-alloy wheels (Runflat Tyres) 4 x 17' light alloy wheels (Runflat tyres)
- Extended choice of paint colours
- Piano Black Line Exterior
- MINI Yours Badge on B Pillar (driver and passenger side)

### ENTERTAINMENT, COMMUNICATION AND INFOTAINMENT

- MINI Head-up Display
- Con