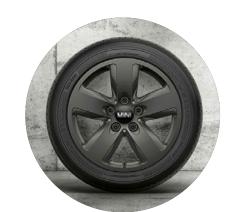

# ALLOY WHEELS

18' Revolite Spokes

16' Victory Spoke Black

**INTERIOR** 

Cloth/Leatherette in Carbon Black

#### **EXTERIOR DESIGN**

- Choice of 2x 16" light-alloy wheels (Runflat Tyres)
- Choice of 4x Paint colours
- Roof and mirror caps in body colour with 2x alternative choices
- Choice of White or Black bonnet stripes
- Single exhaust tailpipe on left in Chrome finish
- Radiator grille in Chrome surround