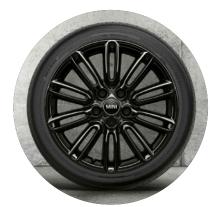

# **ALLOY WHEELS**

17' Tentacle Spoke Silver

17' Tentacle Spoke Black

**INTERIOR** 

Leatherette Carbon Black