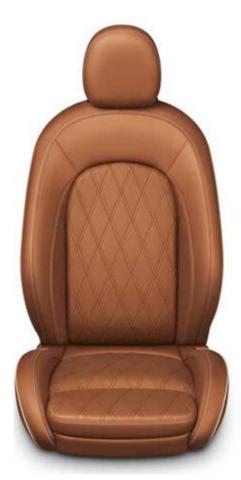

# INTERIOR

Leather Chester in Malt Brown

Leather Chester in Satellite Grey

MINI Yours Leather Lounge in Carbon Black

| 11   |  |
|------|--|
|      |  |
|      |  |
| <br> |  |
|      |  |
|      |  |
|      |  |
|      |  |
|      |  |
|      |  |
| <br> |  |
|      |  |
|      |  |
|      |  |
|      |  |
|      |  |