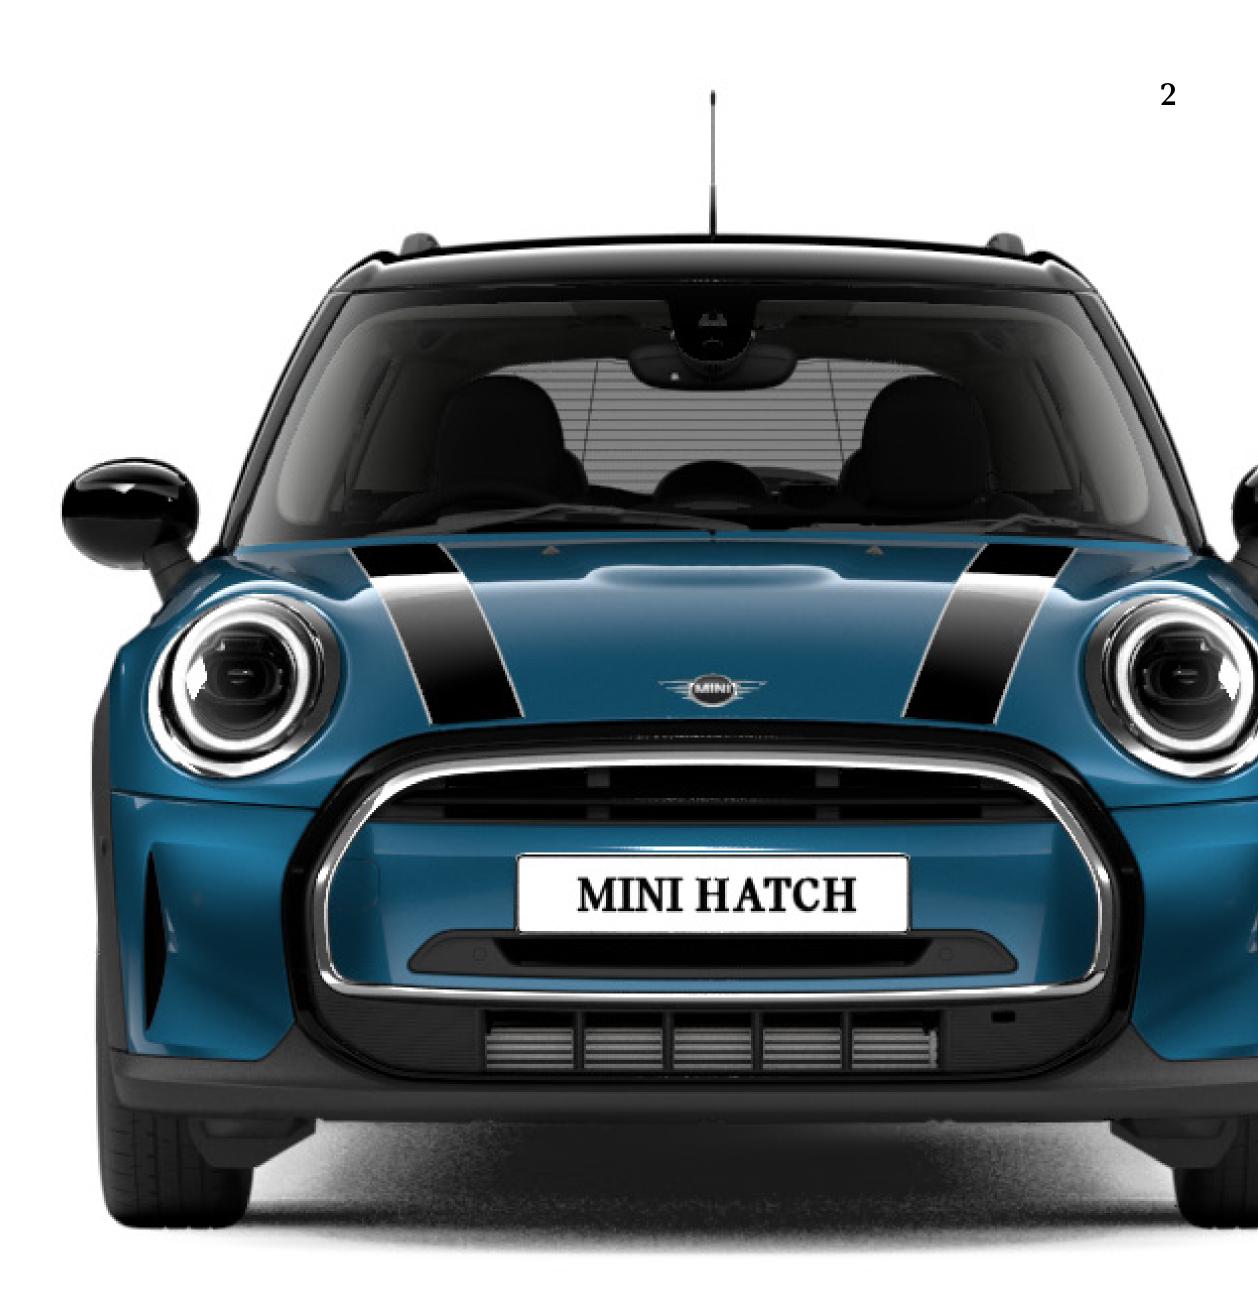

# GET TO KNOW THE RANGE. MINI 5-DOOR HATCH.

Start creating your MINI now. Discover all the model variants, colours and features that make MINI unlike anything else.

Hi,

If you love the classic MINI look, but need a little more room, let me introduce myself.

I'm the MINI 5-Door hatch. That means I've got all the original, iconic MINI style, plus more doors, a bigger boot and extra leg room you'll really notice.

But what really separates me from the rest are the colours, features and engine type you choose.

So make me yours. See which package works for you. Then hop in, stretch out and let fun chase us as far as it can.