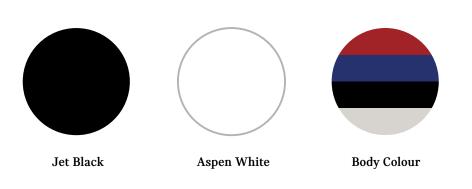

# **ROOF & MIRRORS**

#### **EXTERIOR DESIGN**

- Choice of 2x 16" light-alloy wheels (Runflat Tyres)
- Choice of 4x Paint colours
- Roof and mirror caps in body colour with 2x alternative choices
- Choice of White or Black bonnet stripes
- Single exhaust tailpipe on left in Chrome finish
- Radiator grille in Chrome surround