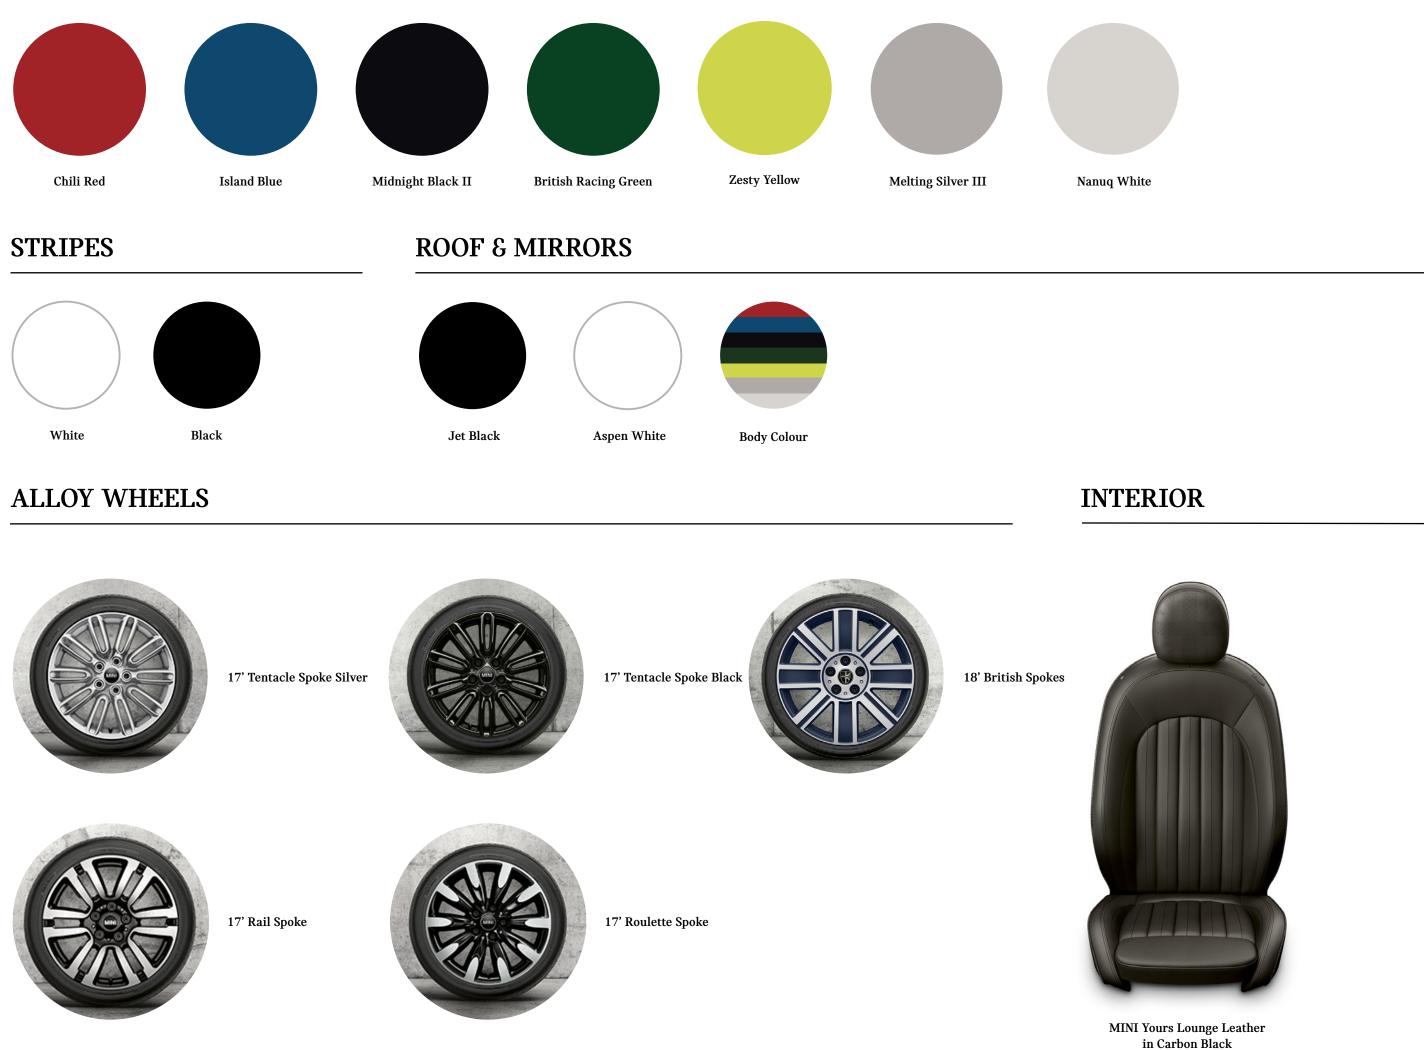

## PAINT COLOURS

## **STRIPES**

# **ROOF & MIRRORS**

# ALLOY WHEELS

18' Revolite Spokes

16' Victory Spoke Black

**INTERIOR** 

Cloth/Leatherette in Carbon Black

# ALLOY WHEELS

# INTERIOR

17' Tentacle Spoke Silver

17' Tentacle Spoke Black

Leatherette upholstery in Carbon Black

# PAINT COLOURS

# **ALLOY WHEELS**

17' Tentacle Spoke Silver

17' Tentacle Spoke Black

**INTERIOR** 

Leatherette Carbon Black

# **EXTERIOR PAINT COLOURS**

# **STRIPES**

## ALLOY WHEELS

17' Tentacle Spoke Black

17' Roulette Spoke

18' British Spokes

18' Pulse Spokes

# INTERIOR

Leather Chester in Malt Brown

Leather Chester in Satellite Grey

MINI Yours Leather Lounge in Carbon Black

| 11   |  |
|------|--|
|      |  |
|      |  |
| <br> |  |
|      |  |
|      |  |
|      |  |
|      |  |
|      |  |
|      |  |
| <br> |  |
|      |  |
|      |  |
|      |  |
|      |  |
|      |  |

# STRIPES

# ALLOY WHEELS

17' Track Spoke

# INTERIOR

Dinamica/Leather combination in Carbon Black

| 12   |  |
|------|--|
|      |  |
|      |  |
|      |  |
| <br> |  |
|      |  |
|      |  |
|      |  |
|      |  |
|      |  |
|      |  |
|      |  |