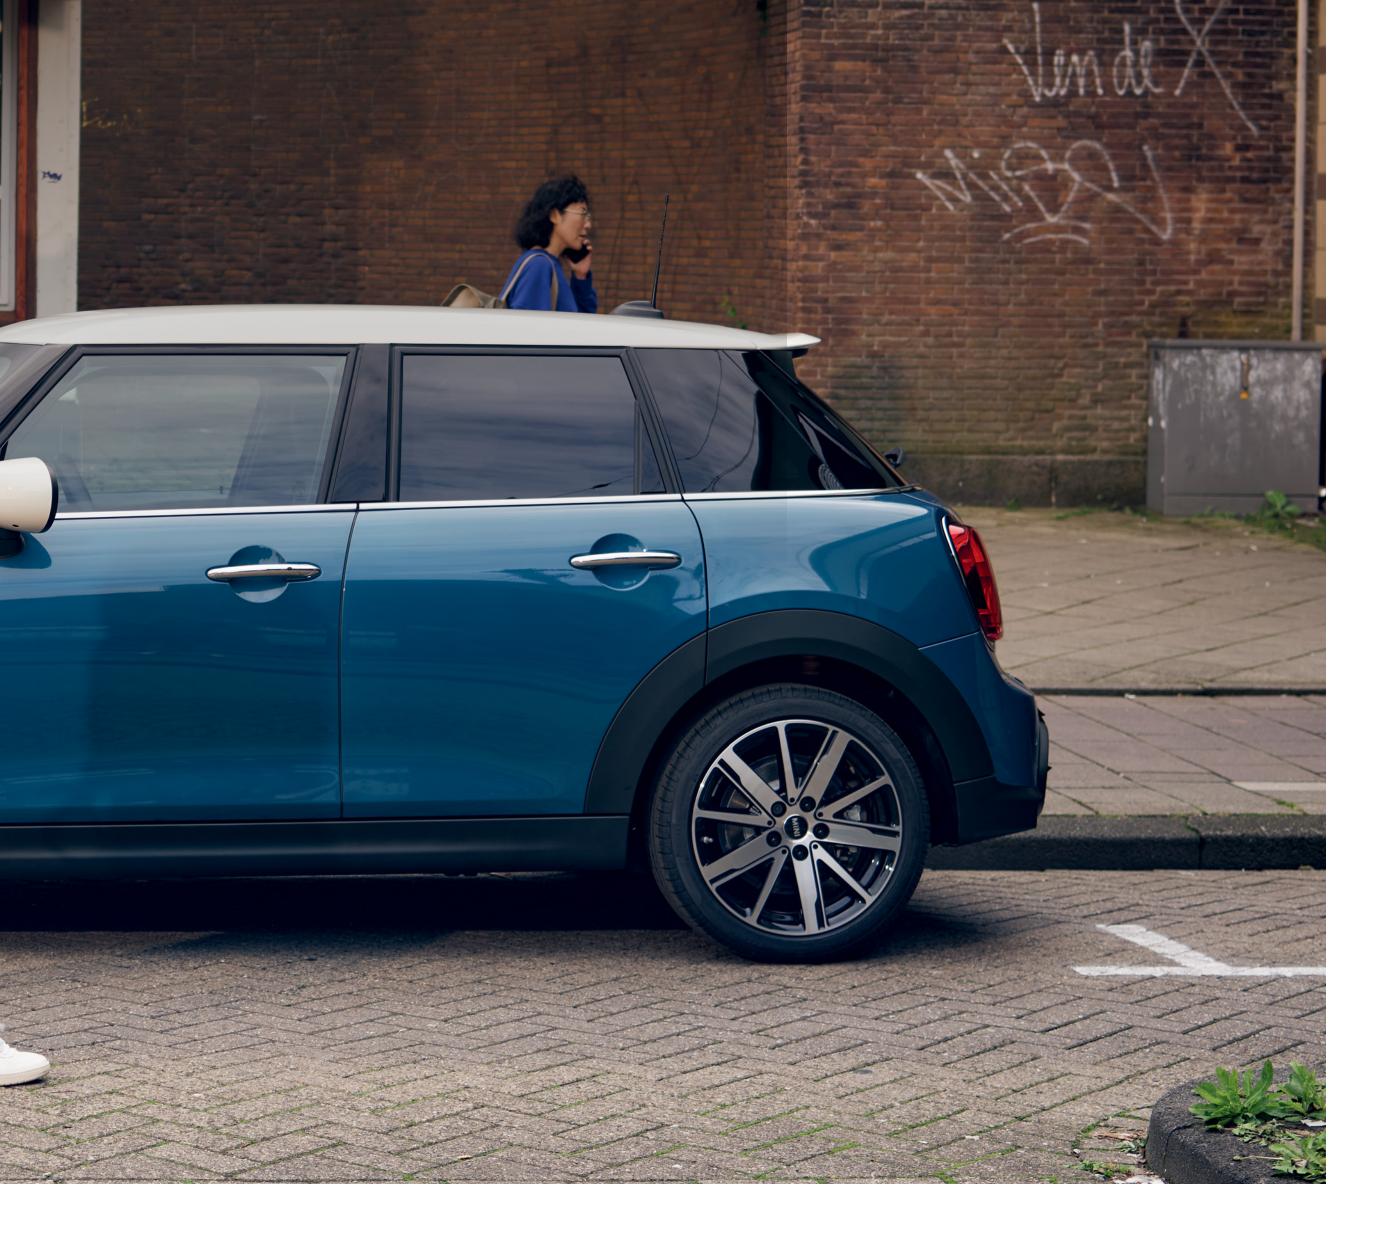

I'm the MINI 5-Door hatch. That means I've got all the original, iconic MINI style, plus more doors, a bigger boot and extra leg room you'll really notice.

But what really separates me from the rest are the colours, features and engine type you choose.

So make me yours. See which package works for you. Then hop in, stretch out and let fun chase us as far as it can.