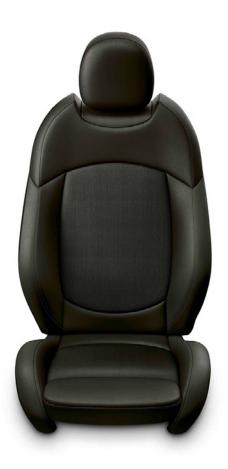

### **INTERIOR DESIGN & COMFORT**

- Sport steering wheel with multifunction buttons
- Cloth/Leatherette upholstery
- Seat-height adjustment for front passenger seat
- Floor mats in velour
- Interior surface, Colour Line and interior colour Carbon Black
- Roof headliner in Satellite Grey
- $\cdot$   $\;$  automatic dual zone climate control  $\;$
- Sport seats for driver and front passenger

# INTERIOR

17' Tentacle Spoke Silver

17' Tentacle Spoke Black

Leatherette upholstery in Carbon Black