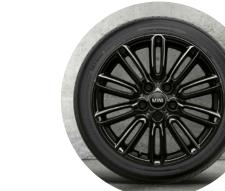

# ALLOY WHEELS

18' Revolite Spokes

16' Victory Spoke Black

**INTERIOR** 

Cloth/Leatherette in Carbon Black