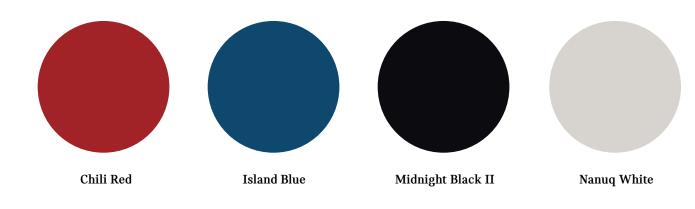

## PAINT COLOURS

#### **EXTERIOR DESIGN**

- Choice of 2x 16" light-alloy wheels (Runflat Tyres)
- Choice of 4x Paint colours
- Roof and mirror caps in body colour with 2x alternative choices
- Choice of White or Black bonnet stripes
- Single exhaust tailpipe on left in Chrome finish
- Radiator grille in Chrome surround