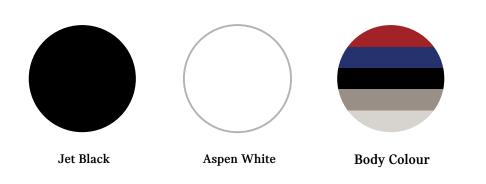

elour
- Interior surface, Colour Line and interior colour Carbon Black
- Roof headliner in Satellite Grey
- Comfort Access (keyless access of driver & passenger door)
- Automatic dual zone climate control

### **ENTERTAINMENT, COMMUNICATION & INFOTAINMENT**

- Hi-Fi sound system, 6 speakers (4 mid-range speakers in the doors, 2 woofers under
- the front seats)
- MINI Visual Boost multimedia interface
- MINI Connected Innovative journey management (basic)
- MINI large screen navigation system (8.8" touch display) with Real Time Traffic Information\*, split screen function and voice recognition
- Wireless smartphone charging
- Wireless smartphone integration of Apple CarPlay
- Digital radio tuner (DAB)
- Digital instrument cluster

## PAINT COLOURS



## **STRIPES**



# **ROOF & MIRRORS**



# **ALLOY WHEELS**



17' Tentacle Spoke Silver



17' Tentacle Spoke Black



**INTERIOR** 

Leatherette Carbon Black





# MINI YOURS.

# MINI Yours offers the entire Classic package, plus these extra style, tech and comfort options.

## **INTERIOR DESIGN & COMFORT**

- Choice of 3x luxurious upholstery options
- Interior trim to match upholstery
- Anthracite headliner
- Panoramic electric sunroof
- Sun protection glazing

#### **EXTERIOR DESIGN**

- Choice of 2 x 18" light-alloy wheels (Runflat Tyres) 4 x 17' light alloy wheels (Runflat tyres)
- Extended choice of paint colours
- Piano Black Line Exterior
- MINI Yours Badge on B Pillar (driver and passenger side)

### ENTERTAINMENT, COMMUNICATION AND INFOTAINMENT

- MINI Head-up Display
- Concierge Services

### DRIVER ASSISTANCE

•