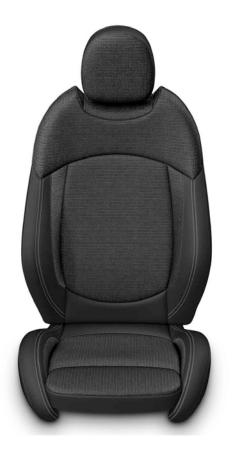

### **INTERIOR DESIGN & COMFORT**

- Sport steering wheel with multifunction buttons
- Cloth/Leatherette upholstery
- Seat-height adjustment for front passenger seat
- Floor mats in velour
- Interior surface, Colour Line and interior colour Carbon Black
- Roof headliner in Satellite Grey
- $\cdot$   $\;$  automatic dual zone climate control  $\;$
- Sport seats for driver and front passenger

### **INTERIOR DESIGN & COMFORT**

- Nappa leather sport steering wheel with multifunction buttons
- Leatherette upholstery in Carbon Black
- Sport seats for driver and front passenger
- Seat-height adjustment for front passenger
- Seat heating for driver and front passenger
- Floor mats in velour
- Interior surface, Colour Line and interior colour Carbon Black
- Roof headliner in Satellite Grey
- Comfort Access (keyless access of driver & passenger door)
- Automatic dual zone climate control