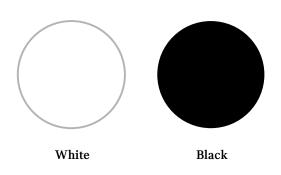

## **STRIPES**

#### **EXTERIOR DESIGN**

- Choice of 2x 16" light-alloy wheels (Runflat Tyres)
- Choice of 4x Paint colours
- Roof and mirror caps in body colour with 2x alternative choices
- Choice of White or Black bonnet stripes
- Single exhaust tailpipe on left in Chrome finish
- Radiator grille in Chrome surround