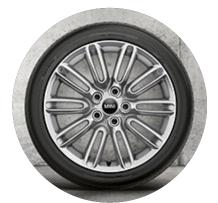

# ALLOY WHEELS

18' Revolite Spokes

16' Victory Spoke Black

**INTERIOR** 

Cloth/Leatherette in Carbon Black