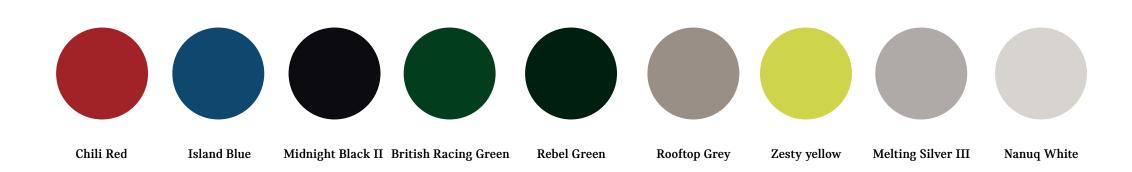

d interior colour Carbon Black
- Anthracite headliner
- · Comfort Access (keyless access of driver & passenger door)
- · Automatic dual zone climate control
- · Ambient Lights Package

#### ENTERTAINMENT, COMMUNICATION & INFOTAINMENT

- · Hi-Fi sound system, 6 speakers (4 mid-range speakers in the doors, 2 woofers under the
- MINI Head-Up Display incl. extended JCW specific content
- · MINI Visual Boost multimedia interface
- MINI Connected Innovative journey management (basic)
- · MINI large screen navigation system (8.8" touch display) with Real Time Traffic Information\*, split screen function and voice recognition
- · Wireless smartphone charging
- Wireless smartphone integration of Apple CarPlay
- Digital radio tuner (DAB)
- Digital Instrument Cluster

### **EXTERIOR PAINT COLOURS**



### **STRIPES**



18" Course spokes

# **MIRRORS**



**ROOF** 

### **ALLOY WHEELS**





## **INTERIOR**

Leather Cross Punch in Carbon Black

# MINI YOURS.

MINI Yours offers the entire Classic package, plus these extra style, tech and comfort options.

#### **EXTERIOR DESIGN**

- MINI Yours soft top in Union Jack design, fully automatic with sliding roof function
- · Alarm System

#### INTERIOR DESIGN & COMFORT

- · Choice of 3x luxurious upholstery options
- · Interior trim to match upholstery

#### LIGHT & SIGHT

· Adaptive LED headlights

# **EXTERIOR PAINT COLOURS**



# **STRIPES**



# **MIRRORS**









ROOF



**MINI Yours** 

**ALLOY WHEELS** 



INTERIOR

Jet Black







Leather Chester in Satellite Grey



MINI Yours Lounge Leather in Carbon Black

# ESSENTIAL.

# Uniq