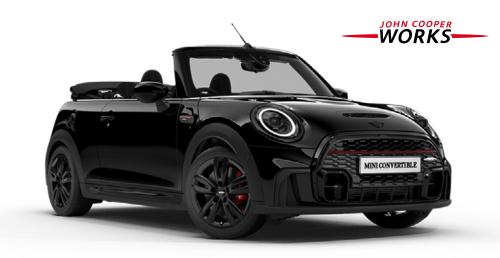

# JOHN COOPER WORKS.

Engine Type:

MINI Twinpower Turbo 4-Cylinder Petrol

Engine

Standard Transmission:

8 Speed Automatic Transmission

Displacement (CC): 1998

Power (kW): 170

Torque (Nm): **320** 

Fuel Consumption (L /100 Km): **6.5** 

Top Speed (Km/h): 241

GO TO PAGE 13 🔪

# Classic is where the journey starts. It's what every John Cooper Works gets as standard.