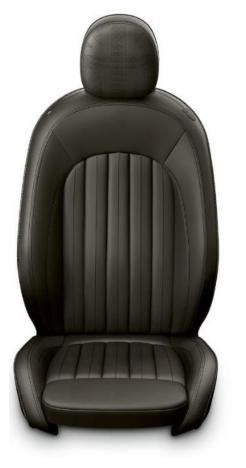

#### INTERIOR DESIGN & COMFORT

- $\cdot$  Sport leather steering wheel with multifunction buttons
- · Cloth/Leatherette upholstery
- Seat-height adjustment for front passenger seat
- Floor mats in velour
- Interior surface Piano Black; includes decorative trims in Piano Black, door ellipses in Piano Black.
- Colour Line and interior colour Carbon Black
- Roof headliner in Satellite Grey
- Automatic dual zone climate control
- Easy load function
- Sport seats for driver and front passenger

#### INTERIOR DESIGN & COMFORT

- Nappa leather sport steering wheel with multifunction buttons
- Leatherette upholstery in Carbon Black
- Sport seats for driver and front passenger
- Seat-height adjustment for front passenger
- Seat heating for driver and front passenger
- Floor mats in velour
- Interior surface Piano Black
- · Colour Line and interior colour Carbon Black
- · Comfort Access (keyless access of driver & passenger door)
- Easy load function
- · Automatic dual zone climate control

#### **INTERIOR DESIGN & COMFORT**

- · Nappa leather sport steering wheel with multifunction buttons
- Leather Cross Punch upholstery in Carbon Black
- · Sport seats for driver and front passenger
- · Seat-height adjustment for front passenger
- Seat heating for driver and front passenger
- Floor mats in velour
- Interior surface Piano Black
- · Colour Line and interior colour Carbon Black
- Anthracite headliner
- · Comfort Access (keyless access of driver & passenger door)
- · Automatic dual zone climate control
- · Ambient Lights Package