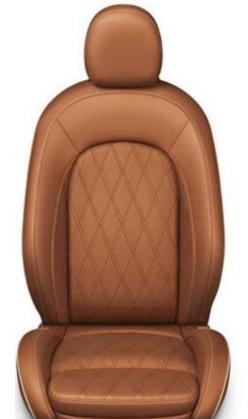

#### INTERIOR DESIGN & COMFORT

- $\cdot$  Sport leather steering wheel with multifunction buttons
- · Cloth/Leatherette upholstery
- Seat-height adjustment for front passenger seat
- Floor mats in velour
- Interior surface Piano Black; includes decorative trims in Piano Black, door ellipses in Piano Black.
- Colour Line and interior colour Carbon Black
- Roof headliner in Satellite Grey
- Automatic dual zone climate control
- Easy load function
- Sport seats for driver and front passenger

#### INTERIOR DESIGN & COMFORT

- Nappa leather sport steering wheel with multifunction buttons
- Leatherette upholstery in Carbon Black
- Sport seats for driver and front passenger
- Seat-height adjustment for front passenger
- Seat heating for driver and front passenger
- Floor mats in velour
- Interior surface Piano Black
- · Colour Line and interior colour Carbon Black
- · Comfort Access (keyless access of driver & passenger door)
- Easy load function
- · Automatic dual zone climate control