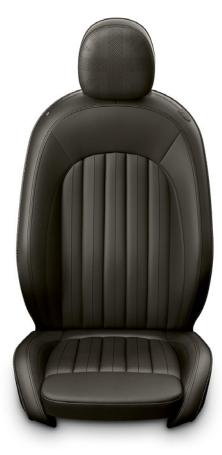

#### INTERIOR DESIGN & COMFORT

- $\cdot$  Sport leather steering wheel with multifunction buttons
- · Cloth/Leatherette upholstery
- Seat-height adjustment for front passenger seat
- Floor mats in velour
- Interior surface Piano Black; includes decorative trims in Piano Black, door ellipses in Piano Black.
- Colour Line and interior colour Carbon Black
- Roof headliner in Satellite Grey
- Automatic dual zone climate control
- Easy load function
- Sport seats for driver and front passenger

#### INTERIOR DESIGN & COMFORT

- Nappa leather sport steering wheel with multifunction buttons
- Leatherette upholstery in Carbon Black
- Sport seats for driver and front passenger
- Seat-height adjustment for front passenger
- Seat heating for driver and front passenger
- Floor mats in velour
- Interior surface Piano Black
- · Colour Line and interior colour Carbon Black
- · Comfort Access (keyless access of driver & passenger door)
- Easy load function
- · Automatic dual zone climate control