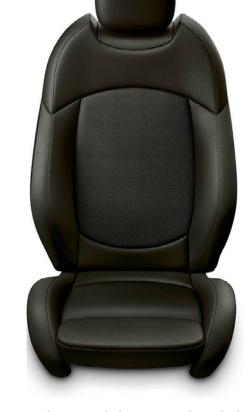

#### INTERIOR DESIGN & COMFORT

- $\cdot$  Sport leather steering wheel with multifunction buttons
- · Cloth/Leatherette upholstery
- Seat-height adjustment for front passenger seat
- Floor mats in velour
- Interior surface Piano Black; includes decorative trims in Piano Black, door ellipses in Piano Black.
- Colour Line and interior colour Carbon Black
- Roof headliner in Satellite Grey
- Automatic dual zone climate control
- Easy load function
- Sport seats for driver and front passenger