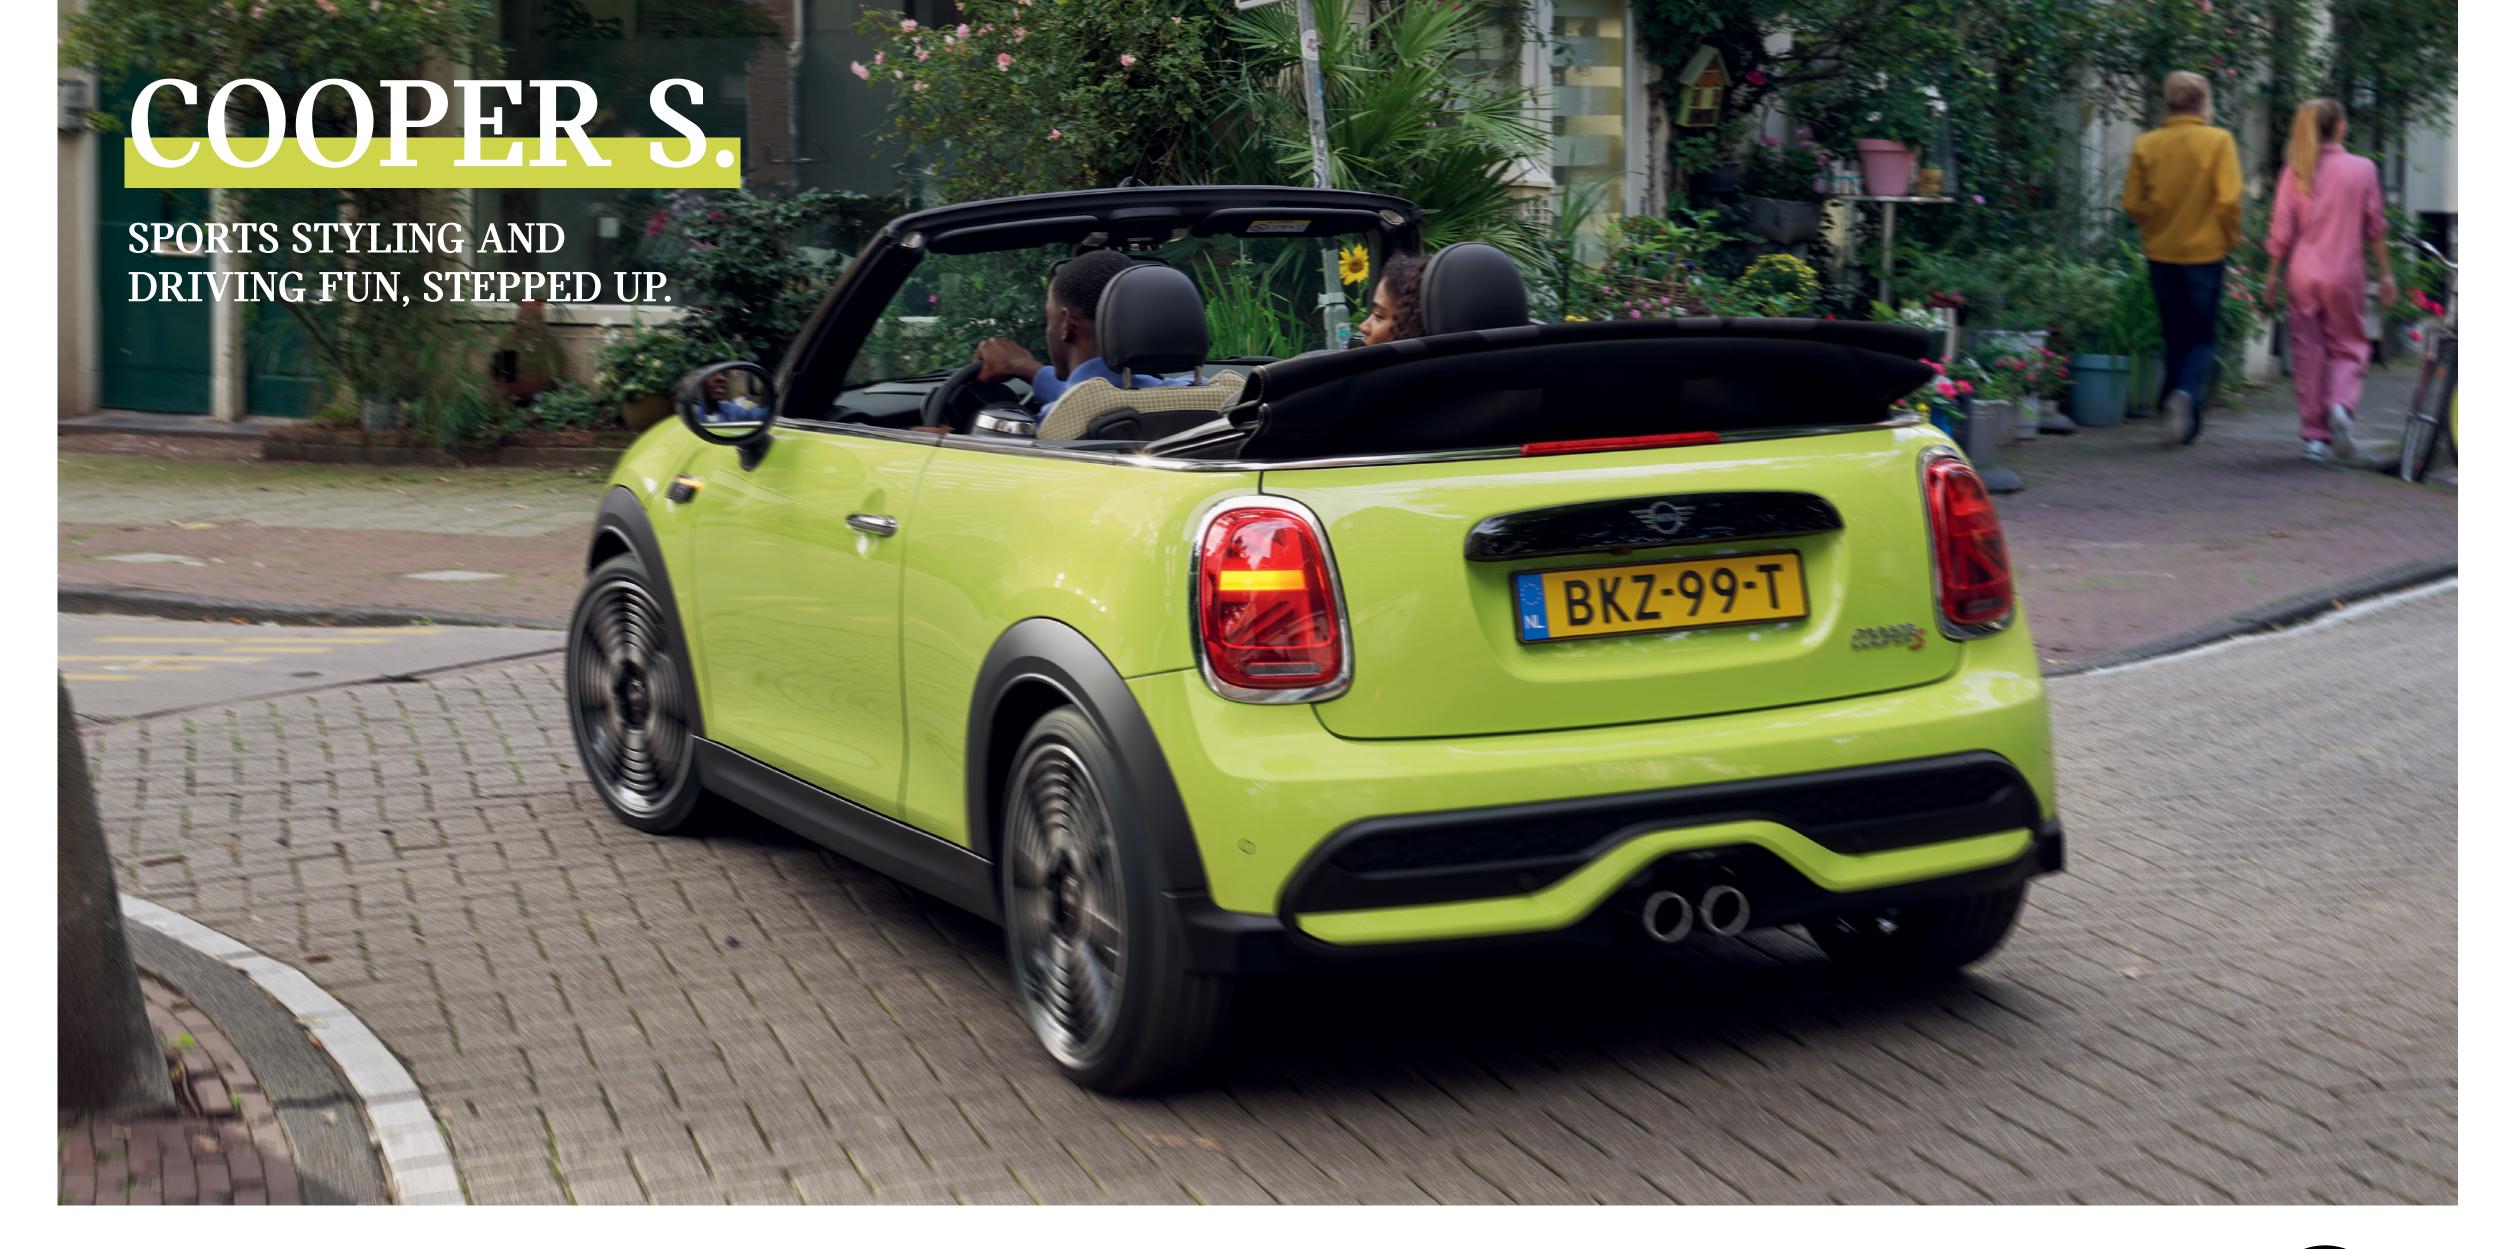

# COOPER S.

Engine Type:

Mini Twinpower Turbo 4-Cylinder Petrol Engine

Standard Transmission:

7 Speed Steptronic Sports Transmission with Double Clutch and Paddle Shift gear change

Displacement (CC): 1998

Power (kW): **141** 

Torque (Nm): **280** 

Fuel Consumption (L /100 Km): 6.3

Top Speed (Km/h): 230

GO TO PAGE 9 >