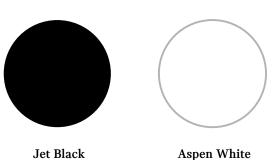

## **EXTERIOR PAINT COLOURS**

Nanuq White

**STRIPES** 

Jet Black

**INTERIOR** 

**MIRRORS** 

**ROOF** 

**ALLOY WHEELS** 