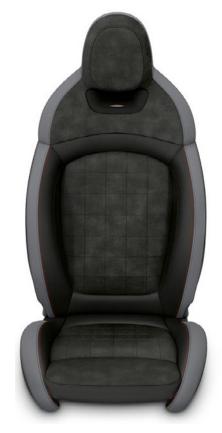

#### INTERIOR DESIGN & COMFORT

- $\cdot$  Sport leather steering wheel with multifunction buttons
- · Cloth/Leatherette upholstery
- Seat-height adjustment for front passenger seat
- Floor mats in velour
- Interior surface Piano Black; includes decorative trims in Piano Black, door ellipses in Piano Black.
- Colour Line and interior colour Carbon Black
- Roof headliner in Satellite Grey
- Automatic dual zone climate control
- Easy load function
- Sport seats for driver and front passenger

#### INTERIOR DESIGN & COMFORT

- Nappa leather sport steering wheel with multifunction buttons
- Leatherette upholstery in Carbon Black
- Sport seats for driver and front passenger
- Seat-height adjustment for front passenger
- Seat heating for driver and front passenger
- Floor mats in velour
- Interior surface Piano Black
- · Colour Line and interior colour Carbon Black
- · Comfort Access (keyless access of driver & passenger door)
- Easy load function
- · Automatic dual zone climate control

#### **INTERIOR DESIGN & COMFORT**

- · Nappa leather sport steering wheel with multifunction buttons
- Leather Cross Punch upholstery in Carbon Black
- · Sport seats for driver and front passenger
- · Seat-height adjustment for front passenger
- Seat heating for driver and front passenger
- Floor mats in velour
- Interior surface Piano Black
- · Colour Line and interior colour Carbon Black
- Anthracite headliner
- · Comfort Access (keyless access of driver & passenger door)
- · Automatic dual zone climate control
- · Ambient Lights Package