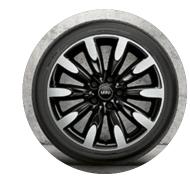

### **ALLOY WHEELS**

16' Revolite Spoke

16' Victory Spoke Black

## **ALLOY WHEELS**

17' Tentacle Spoke Black

18" British Spokes

17' Rail Spoke

17' Roulette Spoke

MINI Yours Lounge Leather in Carbon Black