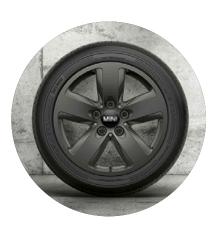

lour Carbon Black
- Roof headliner in Satellite Grey
- Automatic dual zone climate control
- Easy load function
- Sport seats for driver and front passenger

#### ENTERTAINMENT, COMMUNICATION & INFOTAINMENT

- Hi-Fi sound system, 6 speakers (4 mid-range speakers in the doors, 2 woofers under the front seats)
- · Interactive LED lighting around Centre Instrument Display
- MINI Visual Boost multimedia interface
- · Touchscreen monitor
- · MINI Connected Navi Innovative journey management (basic)
- MINI navigation system (8.8" touch display) with Real Time Traffic Information\*
- · Wireless smartphone integration of Apple CarPlay
- Digital radio tuner (DAB)
- Wireless smartphone charging
- · Digital Instrument Cluster

### **EXTERIOR PAINT COLOURS**



## **STRIPES**



### **ALLOY WHEELS**



16' Revolite Spoke



16' Victory Spoke Black

# **MIRRORS**



**INTERIOR** 

## **ROOF**



**Body Colour** 

6

Black



Cloth Leatherette Sports Seat

# CLASSIC PLUS.

Classic Plus offers the entire Classic package, plus these extra style and comfort options.

#### TRANSMISSION & TECHNOLOGY

· MINI Driving Modes, adjusts driving characteristics in three selectable modes: Normal, Sport, Green

#### INTERIOR DESIGN & COMFORT

- · Leatherette upholstery Carbon Black
- · Seat heating for driver and front passenger
- · Comfort Access (keyless access of driver & passenger door)

#### **EXTERIOR DESIGN**

- · Choice of 2x 17" light-alloy wheels (Runflat Tyres),
- Extended choice of Paint colours

#### DRIVER ASSISTANCE

• Dynamic Cruise Control with braking function

## **EXTERIOR PAINT COL