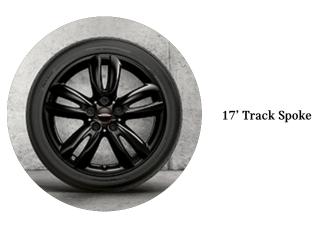

#### **EXTERIOR DESIGN**

- · 17' Track Spoke Alloy Wheels in Black (Runflat Tyres)
- · Choice of 5x Paint colours
- · Driver Assistance sub heading and include 'Dynamic Cruise Control with braking function

# **MIRRORS**

17' Track Spokes