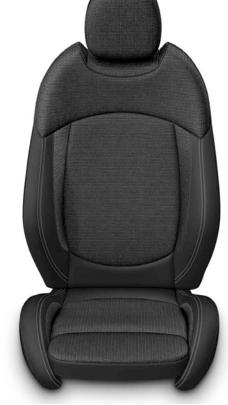

#### INTERIOR DESIGN & COMFORT

- $\cdot$  Sport leather steering wheel with multifunction buttons
- · Cloth/Leatherette upholstery
- Seat-height adjustment for front passenger seat
- Floor mats in velour
- Interior surface Piano Black; includes decorative trims in Piano Black, door ellipses in Piano Black.
- Colour Line and interior colour Carbon Black
- Roof headliner in Satellite Grey
- Automatic dual zone climate control
- Easy load function
- Sport seats for driver and front passenger