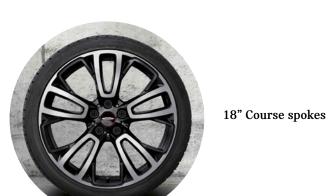

#### **EXTERIOR DESIGN**

- 18" light alloy wheels JCW Course spoke (Runflat Tyres)
- Choice of 10x Paint colours
- Mirror caps in body colour
- · Soft top in Black, fully automatic with sliding roof function
- · Choice of White or Black bonnet or Red pin stripes
- · Side scuttles in Black, JCW design, with integrated turn indicator

### **STRIPES**

18" Course spokes