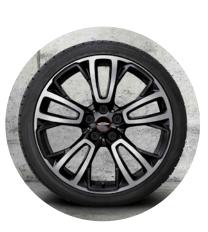

f driver & passenger door)
- · Automatic dual zone climate control
- · Ambient Lights Package

#### ENTERTAINMENT, COMMUNICATION & INFOTAINMENT

- · Hi-Fi sound system, 6 speakers (4 mid-range speakers in the doors, 2 woofers under the
- MINI Head-Up Display incl. extended JCW specific content
- · MINI Visual Boost multimedia interface
- MINI Connected Innovative journey management (basic)
- · MINI large screen navigation system (8.8" touch display) with Real Time Traffic Information\*, split screen function and voice recognition
- · Wireless smartphone charging
- Wireless smartphone integration of Apple CarPlay
- Digital radio tuner (DAB)
- Digital Instrument Cluster

### **EXTERIOR PAINT COLOURS**



### **STRIPES**



18" Course spokes

# **MIRRORS**



**ROOF** 

### **ALLOY WHEELS**





## **INTERIOR**

Leather Cross Punch in Carbon Black

# MINI YOURS.

MINI Yours offers the entire Classic package, plus these extra style, tech and comfort options.

#### **EXTERIOR DESIGN**

- MINI Yours soft top in Union Jack design, fully automatic with sliding roof function
- · Alarm System

#### INTERIOR DESIGN & COMFORT

- · Choice of 3x luxurious upholstery options
- · Interior trim to match upholstery

#### LIGHT & SIGHT

· Adaptive LED headlights

# **EXTERIOR PAINT COLOURS**



# **STRIPES**



# **MIRRORS**









ROOF



**MINI Yours** 

**ALLOY WHEELS** 



INTERIOR

Jet Black







Leather Chester in Satellite Grey



MINI Yours Lounge Leather in Carbon Black

# ESSENTIAL.

# Unique Specification.

#### TRANSMISSION & TECHNOLOGY

Sport suspension settings

#### INTERIO