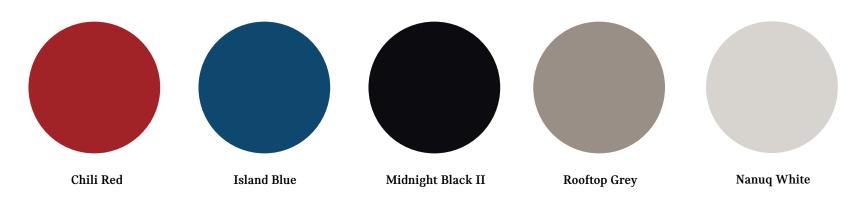

urface Piano Black
- · Colour Line and interior colour Carbon Black
- · Comfort Access (keyless access of driver & passenger door)
- Easy load function
- · Automatic dual zone climate control

#### ENTERTAINMENT, COMMUNICATION & INFOTAINMENT

- · Hi-Fi sound system, 6 speakers (4 mid-range speakers in the doors, 2 woofers under the
- front seats
- MINI Visual Boost multimedia interface
- MINI Connected Innovative journey management (basic)
- MINI large screen navigation system (8.8" touch display) with Real Time Traffic Information\*, split screen function and voice recognition
- Wireless smartphone charging
- Wireless smartphone integration of Apple CarPlay
- Remote Services\* via MINI Connected App
- Digital radio tuner (DAB)
- Digital Instrument Cluster

### **EXTERIOR PAINT COLOURS**



### **STRIPES**



# **MIRRORS**



### **ALLOY WHEELS**





INTERIOR

# ROOF



Diack



 $Leather ette\ upholstery\ in\ Carbon\ Black$ 

# MINI YOURS.

MINI Yours offers the entire Classic package, plus these extra style, tech and comfort options.

#### INTERIOR DESIGN & COMFORT

- Choice of 3x luxurious upholstery options
- · Interior trim to match upholstery
- MINI Yours floor mats
- Ambient lights package

#### **EXTERIOR DESIGN**

- Choice of 2 x 18" light-alloy wheels (Runflat Tyres) 4 x 17' light alloy wheels (Runflat tyres)
- Extended choice of paint colours
- · MINI Yours soft top in Union Jack design, fully automatic with sliding roof function

#### ENTERTAINMENT, COMMUNICATION AND INFOTAINMENT

- MINI Head-up Display
- Concierge Services

#### DRIVER ASSISTANCE

• Dynamic Cr