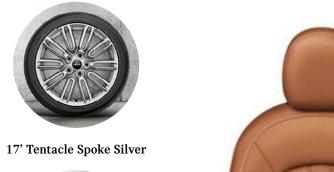

## **ALLOY WHEELS**

17' Tentacle Spoke Black

18" British Spokes

17' Rail Spoke

17' Roulette Spoke

MINI Yours Lounge Leather in Carbon Black