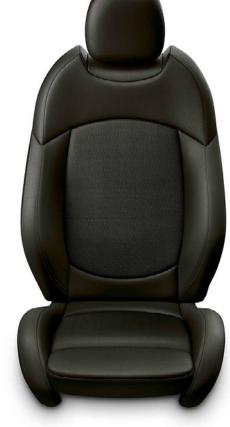

#### INTERIOR DESIGN & COMFORT

- $\cdot$  Sport leather steering wheel with multifunction buttons
- · Cloth/Leatherette upholstery
- Seat-height adjustment for front passenger seat
- Floor mats in velour
- Interior surface Piano Black; includes decorative trims in Piano Black, door ellipses in Piano Black.
- Colour Line and interior colour Carbon Black
- Roof headliner in Satellite Grey
- Automatic dual zone climate control
- Easy load function
- Sport seats for driver and front passenger

#### INTERIOR DESIGN & COMFORT

- Nappa leather sport steering wheel with multifunction buttons
- Leatherette upholstery in Carbon Black
- Sport seats for driver and front passenger
- Seat-height adjustment for front passenger
- Seat heating for driver and front passenger
- Floor mats in velour
- Interior surface Piano Black
- · Colour Line and interior colour Carbon Black
- · Comfort Access (keyless access of driver & passenger door)
- Easy load function
- · Automatic dual zone climate control

#### **INTERIOR DESIGN & COMFORT**

- · Nappa leather sport steering wheel with multifunction buttons
- Leather Cross Punch upholstery in Carbon Black
- · Sport seats for driver and front passenger
- · Seat-height adjustment for front passenger
- Seat heating for driver and front passenger
- Floor mats in velour
- Interior surface Piano Black
- · Colour Line and interior colour Carbon Black
- Anthracite headliner
- · Comfort Access (keyless access of driver & passenger door)
- · Automatic dual zone climate control
- · Ambient Lights Package