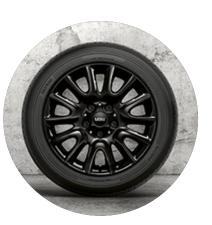

## **ALLOY WHEELS**

17' Tentacle Spoke Black

18" British Spokes

17' Rail Spoke

17' Roulette Spoke

MINI Yours Lounge Leather in Carbon Black