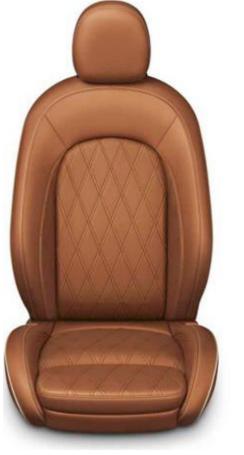

#### **INTERIOR DESIGN & COMFORT**

- · Nappa leather sport steering wheel with multifunction buttons
- Leather Cross Punch upholstery in Carbon Black
- · Sport seats for driver and front passenger
- · Seat-height adjustment for front passenger
- Seat heating for driver and front passenger
- Floor mats in velour
- Interior surface Piano Black
- · Colour Line and interior colour Carbon Black
- Anthracite headliner
- · Comfort Access (keyless access of driver & passenger door)
- · Automatic dual zone climate control
- · Ambient Lights Package

## **INTERIOR**

Leather Cross Punch in Carbon Black