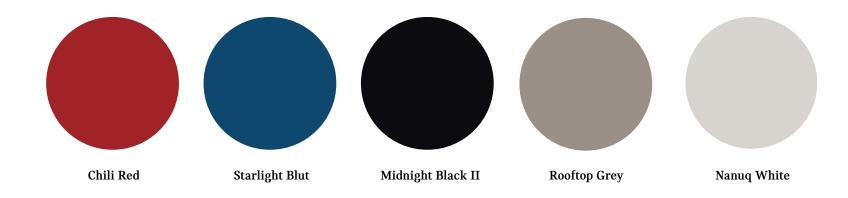

### **EXTERIOR PAINT COLOURS**

#### **EXTERIOR DESIGN**

- · Choice of 2x 17" light-alloy wheels (Runflat Tyres)
- · Choice of 5x Paint colours
- · Soft top in Black, fully automatic with sliding roof function
- · Choice of White or Black bonnet stripes
- Side scuttles in Piano Black, Cooper S design, with integrated turn indicator (chrome for 3L2 delete)
- · Rear spoiler integrated into roofline