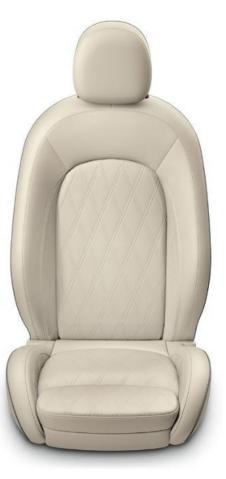

#### INTERIOR DESIGN & COMFORT

- MINI Yours Leather Lounge upholstery in Carbon Black
- MINI Yours floor mats
- · Interior surface, Silver Chequered
- · Nappa leather sport steering wheel with multifunction buttons

#### INTERIOR DESIGN & COMFORT

- Choice of 3x luxurious upholstery options
- · Interior trim to match upholstery
- MINI Yours floor mats
- Ambient lights package

#### INTERIOR DESIGN & COMFORT

- · Choice of 3x luxurious upholstery options
- · Interior trim to match upholstery