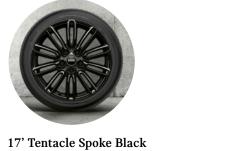

## **ALLOY WHEELS**

17' Tentacle Spoke Black

18" British Spokes

17' Rail Spoke

17' Roulette Spoke

MINI Yours Lounge Leather in Carbon Black