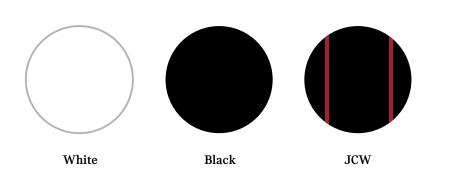

arbon Black
- Anthracite headliner
- · Comfort Access (keyless access of driver & passenger door)
- · Automatic dual zone climate control
- · Ambient Lights Package

#### ENTERTAINMENT, COMMUNICATION & INFOTAINMENT

- · Hi-Fi sound system, 6 speakers (4 mid-range speakers in the doors, 2 woofers under the
- MINI Head-Up Display incl. extended JCW specific content
- · MINI Visual Boost multimedia interface
- MINI Connected Innovative journey management (basic)
- · MINI large screen navigation system (8.8" touch display) with Real Time Traffic Information\*, split screen function and voice recognition
- · Wireless smartphone charging
- Wireless smartphone integration of Apple CarPlay
- Digital radio tuner (DAB)
- Digital Instrument Cluster

### **EXTERIOR PAINT COLOURS**



### **STRIPES**



18" Course spokes

# **MIRRORS**



**ROOF** 

### **ALLOY WHEELS**





## **INTERIOR**

Leather Cross Punch in Carbon Black

# MINI YOURS.

MINI Yours offers the entire Classic package, plus these extra style, tech and comfort options.

#### **EXTERIOR DESIGN**

- MINI Yours soft top in Union Jack design, fully automatic with sliding roof function
- · Alarm System

#### INTERIOR DESIGN & COMFORT

- · Choice of 3x luxurious upholstery options
- · Interior trim to match upholstery

#### LIGHT & SIGHT

· Adaptive LED headlights

# **EXTERIOR PAINT COLOURS**



# **STRIPES**



# **MIRRORS**









ROOF



**MINI Yours** 

**ALLOY WHEELS** 



INTERIOR

Jet Black







Leather Chester in Satellite Grey



MINI Yours Lounge Leather in Carbon Black

# ESSENTIAL.

# Unique Specification.