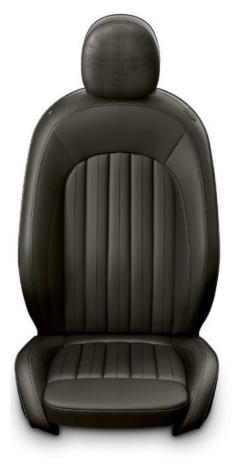

#### INTERIOR DESIGN & COMFORT

- Nappa leather sport steering wheel with multifunction buttons
- · Ambient Lights Package
- Interior surface Piano Black
- Dinamica/Leather upholstery in Carbon Black
- JCW Sports seats

# INTERIOR

Dinamica/Leather Combination in Carbon Black