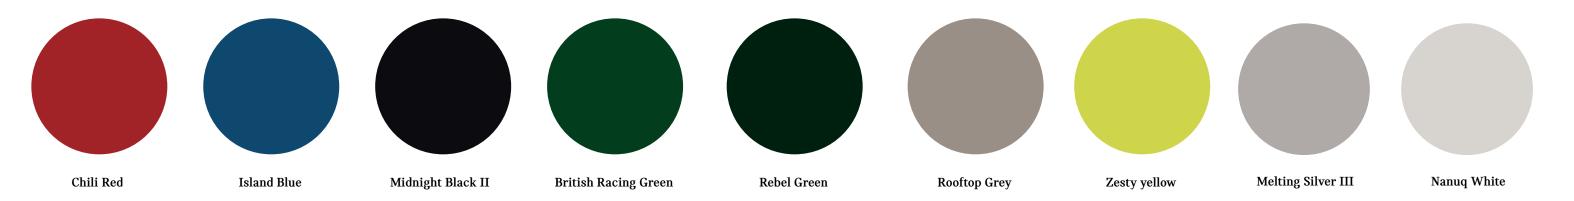

### **EXTERIOR PAINT COLOURS**

## **EXTERIOR PAINT COLOURS**

Nanuq White

**STRIPES** 

Jet Black

**INTERIOR** 

**MIRRORS** 

**ROOF** 

**ALLOY WHEELS** 

## **EXTERIOR PAINT COLOURS**