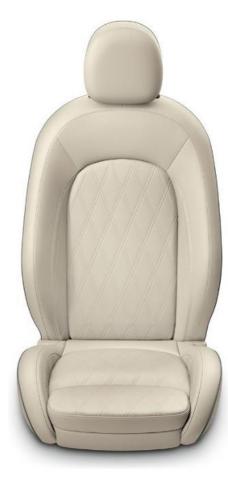

#### INTERIOR DESIGN & COMFORT

- Nappa leather sport steering wheel with multifunction buttons
- Leatherette upholstery in Carbon Black
- Sport seats for driver and front passenger
- Seat-height adjustment for front passenger
- Seat heating for driver and front passenger
- Floor mats in velour
- Interior surface Piano Black
- · Colour Line and interior colour Carbon Black
- · Comfort Access (keyless access of driver & passenger door)
- Easy load function
- · Automatic dual zone climate control

# ROOF

Diack

 $Leather ette\ upholstery\ in\ Carbon\ Black$ 