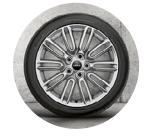

**Leather Chester Satellite Grey** 

17' Rail Spoke

18' Pulse Spokes

**Leather Chester Malt Brown** 

MINI Yours Lounge Leather in Carbon Black