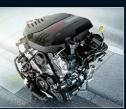

### **Engines**

182kW 2.OL I4 Turbo Petrol (200S/GT-Line)

274kW 3.3L V6 Twin Turbo Petrol (330S/GT)

## Stinger MY23 - Mechanical & Feature List

| ngines                                                                                                                                                                                                                                | 2.0L Turbo I4 Petrol                                                                | 3.3L Twin Turbo V6                      |
|---------------------------------------------------------------------------------------------------------------------------------------------------------------------------------------------------------------------------------------|-------------------------------------------------------------------------------------|-----------------------------------------|
| Engine Type                                                                                                                                                                                                                           | In-Line 4 Cyl. DOHC <sup>1</sup> T-GDl <sup>2</sup><br>D-CVVT <sup>3</sup> 16 Valve | V6 DOHC¹ T-GI<br>D-CVVT³ 24 Va          |
| Capacity (CC)                                                                                                                                                                                                                         | 1.998                                                                               | 3,342                                   |
| Max Power (kW @ RPM)                                                                                                                                                                                                                  | 182 @ 6,200                                                                         | 274 @ 6,000                             |
| Max Torque (Nm @ RPM)                                                                                                                                                                                                                 | 353 @ 1,400 - 4,000                                                                 | 510 @ 1,300 - 4,5                       |
| Bore x Stroke (mm)                                                                                                                                                                                                                    | 86.0 x 86.0                                                                         | 92.0 x 83.8                             |
| Compression Ratio                                                                                                                                                                                                                     | 10                                                                                  | ):1                                     |
| Model Variants                                                                                                                                                                                                                        | 200S, GT-Line                                                                       | 330S, GT                                |
| uel                                                                                                                                                                                                                                   |                                                                                     |                                         |
| Fuel Consumption (L/100km) - Urban / Combined / Extra-Urban <sup>4</sup>                                                                                                                                                              | 12.7 / 8.8 / 6.5                                                                    | 14.9 / 10.2 / 7.                        |
| Co <sub>2</sub> Emission (g/km) - Urban / Combined /Extra-Urban                                                                                                                                                                       | 290 / 201 / 150                                                                     | 346 / 239 / 17                          |
| Hood Insulator                                                                                                                                                                                                                        |                                                                                     | •                                       |
| Fuel Type Recommended                                                                                                                                                                                                                 | Regular L                                                                           |                                         |
| Fuel Tank Capacity (L) ransmission & Performance                                                                                                                                                                                      | 6                                                                                   | 0                                       |
| 8-Speed Automatic (Shift-By-Wire Type)                                                                                                                                                                                                |                                                                                     |                                         |
| Launch Control                                                                                                                                                                                                                        |                                                                                     | •                                       |
| Mechanical Limited Slip Differential (LSD)                                                                                                                                                                                            | GT-Line Only                                                                        | •                                       |
| Bimodal Exhaust                                                                                                                                                                                                                       | -                                                                                   | •                                       |
| imensions                                                                                                                                                                                                                             |                                                                                     |                                         |
| Overall Length / Width / Height (mm)                                                                                                                                                                                                  | 4,830 / 1,8                                                                         | 70 / 1,400                              |
| Wheelbase / Minimum Ground Clearance (mm)                                                                                                                                                                                             | 2,905                                                                               | /130                                    |
| Luggage Space (Rear Seats Up) / (Rear Seats Down) (L, VDA)                                                                                                                                                                            | 406 /                                                                               | 1,114                                   |
| /eight                                                                                                                                                                                                                                |                                                                                     |                                         |
| Tare Weight (kg)                                                                                                                                                                                                                      | 1,720                                                                               | 1,793                                   |
| owing Capacity <sup>6</sup>                                                                                                                                                                                                           | 750 /                                                                               | 4.500                                   |
| Towing Capacity Unbraked / Braked (kg)                                                                                                                                                                                                | 750 /                                                                               |                                         |
| Max. Towball Download (kg)                                                                                                                                                                                                            | 7                                                                                   | 5                                       |
| teering, Brakes & Suspension  Power Steering System (Electric Power Steering)                                                                                                                                                         | Rack-Mour                                                                           | ated MDPS7                              |
| Variable Gear Ratio Steering                                                                                                                                                                                                          | -                                                                                   | •                                       |
| DMS <sup>8</sup> System (5 Modes - Smart, Eco, Comfort, Sport, Custom)                                                                                                                                                                |                                                                                     | •                                       |
| Coasting Mode (Eco Drive Mode)                                                                                                                                                                                                        |                                                                                     | •                                       |
| Energy Absorbing Steering Column                                                                                                                                                                                                      |                                                                                     |                                         |
| Tilt & Telescopic Adjustable Steering Column                                                                                                                                                                                          | (GT: Electronical                                                                   | ally Adjustable)                        |
| Front Brakes                                                                                                                                                                                                                          | 320mm Ventilated Disc                                                               | Brembo® 4-Piston (                      |
| Troil blakes                                                                                                                                                                                                                          | 320mm Vermiared Disc                                                                | & 350mm Ventilate                       |
| Rear Brakes                                                                                                                                                                                                                           | 314mm Solid Disc                                                                    | Brembo® 2-Piston 0<br>& 340mm Ventilate |
| Electronic Parking Brake with Auto Hold                                                                                                                                                                                               |                                                                                     | •                                       |
| Front / Rear Suspension                                                                                                                                                                                                               | McPherson Strut /                                                                   |                                         |
| Electronic Control Suspension (ECS)                                                                                                                                                                                                   | -                                                                                   | GT Only                                 |
| Minimum Turning Circle (M) //heels & Tyres                                                                                                                                                                                            | 2005 / 3305                                                                         | .2<br>GT-Line / GT                      |
| Wheel Type                                                                                                                                                                                                                            | Alloy (Maci                                                                         |                                         |
| Wheel Size                                                                                                                                                                                                                            | 18"                                                                                 | 19"                                     |
|                                                                                                                                                                                                                                       | Continental                                                                         | Continental Mic                         |
| Tyre Type                                                                                                                                                                                                                             | ContiSport                                                                          | ContiSport P                            |
|                                                                                                                                                                                                                                       | Contact 5                                                                           | Contact 5 Sp                            |
| Tyre Size                                                                                                                                                                                                                             | E9D 22E/4E D10                                                                      | F: 225/40 F: 2<br>R19 Z                 |
| 1916 3126                                                                                                                                                                                                                             | F&R 225/45 R18                                                                      | R: 255/35 R: 2<br>R19 Z                 |
| TPMS (Tyre Pressure Monitoring System)                                                                                                                                                                                                |                                                                                     |                                         |
| Spare Wheel Type                                                                                                                                                                                                                      | Tempora                                                                             | iry Spare                               |
| afety                                                                                                                                                                                                                                 | ·                                                                                   |                                         |
| Active Safety <sup>9</sup>                                                                                                                                                                                                            |                                                                                     |                                         |
| ABS (Anti-Lock Braking System) with EBD <sup>10</sup> & BA <sup>11</sup>                                                                                                                                                              | •                                                                                   | •                                       |
| ESC (Electronic Stability Control) with TCS <sup>12</sup>                                                                                                                                                                             | •                                                                                   | •                                       |
| VSM (Vehicle Stability Management)                                                                                                                                                                                                    | •                                                                                   | •                                       |
| HAC (Hill-Start Assist Control)                                                                                                                                                                                                       | •                                                                                   | •                                       |
| ESS (Emergency Stop Signal)                                                                                                                                                                                                           | •                                                                                   | •                                       |
| Seatbelt Warning Chime & Light on all Positions  Front Parking Sensors with Dash Display                                                                                                                                              | •                                                                                   | •                                       |
| Front Parking Sensors with Dash Display Rear Parking Sensors with Dash Display                                                                                                                                                        | -                                                                                   | •                                       |
| near raining delibora willi basil bisplay                                                                                                                                                                                             | -                                                                                   |                                         |
| Rear View Camera with In-Audio Screen Display &                                                                                                                                                                                       | •                                                                                   | •                                       |
| Rear View Camera with In-Audio Screen Display & Dynamic Parking Guidelines                                                                                                                                                            | 1                                                                                   | •                                       |
|                                                                                                                                                                                                                                       | -                                                                                   |                                         |
| Dynamic Parking Guidelines                                                                                                                                                                                                            | •                                                                                   | •                                       |
| Dynamic Parking Guidelines 360° Camera View Electrochromic Rear View Mirror (Auto Dimming) - Frameless Electrochromic Outside Door Mirrors                                                                                            |                                                                                     | •                                       |
| Dynamic Parking Guidelines 360° Camera View Electrochromic Rear View Mirror (Auto Dimming) - Frameless Electrochromic Outside Door Mirrors AEB (Autonomous Emergency Brake) - Car, Pedestrian,                                        |                                                                                     |                                         |
| Dynamic Parking Guidelines 360° Camera View Electrochromic Rear View Mirror (Auto Dimming) - Frameless Electrochromic Outside Door Mirrors AEB (Autonomous Emergency Brake) - Car, Pedestrian, Cyclist & Junction Assist <sup>9</sup> | -                                                                                   | •                                       |
| Dynamic Parking Guidelines 360° Camera View Electrochromic Rear View Mirror (Auto Dimming) - Frameless Electrochromic Outside Door Mirrors AEB (Autonomous Emergency Brake) - Car, Pedestrian,                                        | -                                                                                   | •                                       |