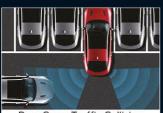

## Stinger MY23 - Mechanical & Feature List

| ngines                                                                                                                                                                                                                                | 2.0L Turbo I4 Petrol                                                                | 3.3L Twin Turbo V6                      |
|---------------------------------------------------------------------------------------------------------------------------------------------------------------------------------------------------------------------------------------|-------------------------------------------------------------------------------------|-----------------------------------------|
| Engine Type                                                                                                                                                                                                                           | In-Line 4 Cyl. DOHC <sup>1</sup> T-GDl <sup>2</sup><br>D-CVVT <sup>3</sup> 16 Valve | V6 DOHC¹ T-GI<br>D-CVVT³ 24 Va          |
| Capacity (CC)                                                                                                                                                                                                                         | 1.998                                                                               | 3,342                                   |
| Max Power (kW @ RPM)                                                                                                                                                                                                                  | 182 @ 6,200                                                                         | 274 @ 6,000                             |
| Max Torque (Nm @ RPM)                                                                                                                                                                                                                 | 353 @ 1,400 - 4,000                                                                 | 510 @ 1,300 - 4,5                       |
| Bore x Stroke (mm)                                                                                                                                                                                                                    | 86.0 x 86.0                                                                         | 92.0 x 83.8                             |
| Compression Ratio                                                                                                                                                                                                                     | 10                                                                                  | ):1                                     |
| Model Variants                                                                                                                                                                                                                        | 200S, GT-Line                                                                       | 330S, GT                                |
| uel                                                                                                                                                                                                                                   |                                                                                     |                                         |
| Fuel Consumption (L/100km) - Urban / Combined / Extra-Urban <sup>4</sup>                                                                                                                                                              | 12.7 / 8.8 / 6.5                                                                    | 14.9 / 10.2 / 7.                        |
| Co <sub>2</sub> Emission (g/km) - Urban / Combined /Extra-Urban                                                                                                                                                                       | 290 / 201 / 150                                                                     | 346 / 239 / 17                          |
| Hood Insulator                                                                                                                                                                                                                        |                                                                                     | •                                       |
| Fuel Type Recommended                                                                                                                                                                                                                 | Regular L                                                                           |                                         |
| Fuel Tank Capacity (L) ransmission & Performance                                                                                                                                                                                      | 6                                                                                   | 0                                       |
| 8-Speed Automatic (Shift-By-Wire Type)                                                                                                                                                                                                |                                                                                     |                                         |
| Launch Control                                                                                                                                                                                                                        |                                                                                     | •                                       |
| Mechanical Limited Slip Differential (LSD)                                                                                                                                                                                            | GT-Line Only                                                                        | •                                       |
| Bimodal Exhaust                                                                                                                                                                                                                       | -                                                                                   | •                                       |
| imensions                                                                                                                                                                                                                             |                                                                                     |                                         |
| Overall Length / Width / Height (mm)                                                                                                                                                                                                  | 4,830 / 1,8                                                                         | 70 / 1,400                              |
| Wheelbase / Minimum Ground Clearance (mm)                                                                                                                                                                                             | 2,905                                                                               | /130                                    |
| Luggage Space (Rear Seats Up) / (Rear Seats Down) (L, VDA)                                                                                                                                                                            | 406 /                                                                               | 1,114                                   |
| /eight                                                                                                                                                                                                                                |                                                                                     |                                         |
| Tare Weight (kg)                                                                                                                                                                                                                      | 1,720                                                                               | 1,793                                   |
| owing Capacity <sup>6</sup>                                                                                                                                                                                                           | 750 /                                                                               | 4.500                                   |
| Towing Capacity Unbraked / Braked (kg)                                                                                                                                                                                                | 750 /                                                                               |                                         |
| Max. Towball Download (kg)                                                                                                                                                                                                            | 7                                                                                   | 5                                       |
| teering, Brakes & Suspension  Power Steering System (Electric Power Steering)                                                                                                                                                         | Rack-Mour                                                                           | ated MDPS7                              |
| Variable Gear Ratio Steering                                                                                                                                                                                                          | -                                                                                   | •                                       |
| DMS <sup>8</sup> System (5 Modes - Smart, Eco, Comfort, Sport, Custom)                                                                                                                                                                |                                                                                     | •                                       |
| Coasting Mode (Eco Drive Mode)                                                                                                                                                                                                        |                                                                                     | •                                       |
| Energy Absorbing Steering Column                                                                                                                                                                                                      |                                                                                     |                                         |
| Tilt & Telescopic Adjustable Steering Column                                                                                                                                                                                          | (GT: Electronical                                                                   | ally Adjustable)                        |
| Front Brakes                                                                                                                                                                                                                          | 320mm Ventilated Disc                                                               | Brembo® 4-Piston (                      |
| Troil blakes                                                                                                                                                                                                                          | 320mm Vermiared Disc                                                                | & 350mm Ventilate                       |
| Rear Brakes                                                                                                                                                                                                                           | 314mm Solid Disc                                                                    | Brembo® 2-Piston 0<br>& 340mm Ventilate |
| Electronic Parking Brake with Auto Hold                                                                                                                                                                                               |                                                                                     | •                                       |
| Front / Rear Suspension                                                                                                                                                                                                               | McPherson Strut /                                                                   |                                         |
| Electronic Control Suspension (ECS)                                                                                                                                                                                                   | -                                                                                   | GT Only                                 |
| Minimum Turning Circle (M) //heels & Tyres                                                                                                                                                                                            | 2005 / 3305                                                                         | .2<br>GT-Line / GT                      |
| Wheel Type                                                                                                                                                                                                                            | Alloy (Maci                                                                         |                                         |
| Wheel Size                                                                                                                                                                                                                            | 18"                                                                                 | 19"                                     |
|                                                                                                                                                                                                                                       | Continental                                                                         | Continental Mic                         |
| Tyre Type                                                                                                                                                                                                                             | ContiSport                                                                          | ContiSport P                            |
|                                                                                                                                                                                                                                       | Contact 5                                                                           | Contact 5 Sp                            |
| Tyre Size                                                                                                                                                                                                                             | E9D 22E/4E D10                                                                      | F: 225/40 F: 2<br>R19 Z                 |
| 1916 3126                                                                                                                                                                                                                             | F&R 225/45 R18                                                                      | R: 255/35 R: 2<br>R19 Z                 |
| TPMS (Tyre Pressure Monitoring System)                                                                                                                                                                                                |                                                                                     |                                         |
| Spare Wheel Type                                                                                                                                                                                                                      | Tempora                                                                             | iry Spare                               |
| afety                                                                                                                                                                                                                                 | ·                                                                                   |                                         |
| Active Safety <sup>9</sup>                                                                                                                                                                                                            |                                                                                     |                                         |
| ABS (Anti-Lock Braking System) with EBD <sup>10</sup> & BA <sup>11</sup>                                                                                                                                                              | •                                                                                   | •                                       |
| ESC (Electronic Stability Control) with TCS <sup>12</sup>                                                                                                                                                                             | •                                                                                   | •                                       |
| VSM (Vehicle Stability Management)                                                                                                                                                                                                    | •                                                                                   | •                                       |
| HAC (Hill-Start Assist Control)                                                                                                                                                                                                       | •                                                                                   | •                                       |
| ESS (Emergency Stop Signal)                                                                                                                                                                                                           | •                                                                                   | •                                       |
| Seatbelt Warning Chime & Light on all Positions  Front Parking Sensors with Dash Display                                                                                                                                              | •                                                                                   | •                                       |
| Front Parking Sensors with Dash Display Rear Parking Sensors with Dash Display                                                                                                                                                        | -                                                                                   | •                                       |
| near raining delibora willi basil bisplay                                                                                                                                                                                             | -                                                                                   |                                         |
| Rear View Camera with In-Audio Screen Display &                                                                                                                                                                                       | •                                                                                   | •                                       |
| Rear View Camera with In-Audio Screen Display & Dynamic Parking Guidelines                                                                                                                                                            | 1                                                                                   | •                                       |
|                                                                                                                                                                                                                                       | -                                                                                   |                                         |
| Dynamic Parking Guidelines                                                                                                                                                                                                            | •                                                                                   | •                                       |
| Dynamic Parking Guidelines 360° Camera View Electrochromic Rear View Mirror (Auto Dimming) - Frameless Electrochromic Outside Door Mirrors                                                                                            |                                                                                     | •                                       |
| Dynamic Parking Guidelines 360° Camera View Electrochromic Rear View Mirror (Auto Dimming) - Frameless Electrochromic Outside Door Mirrors AEB (Autonomous Emergency Brake) - Car, Pedestrian,                                        |                                                                                     |                                         |
| Dynamic Parking Guidelines 360° Camera View Electrochromic Rear View Mirror (Auto Dimming) - Frameless Electrochromic Outside Door Mirrors AEB (Autonomous Emergency Brake) - Car, Pedestrian, Cyclist & Junction Assist <sup>9</sup> | -                                                                                   | •                                       |
| Dynamic Parking Guidelines 360° Camera View Electrochromic Rear View Mirror (Auto Dimming) - Frameless Electrochromic Outside Door Mirrors AEB (Autonomous Emergency Brake) - Car, Pedestrian,                                        | -                                                                                   | •                                       |