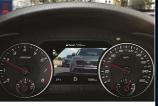

# Features

Autonomous Emergency Braking (AEB)1 (with Junction Assist)

Lane Following Assist (LFA)1

Smart Key with Remote Engine Start

10.25" Colour LCD Touchscreen with Bluetooth® Multi-Connection2

360° Camera View (GT-Line & GT)