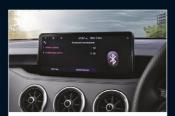

# Features

Autonomous Emergency Braking (AEB)1 (with Junction Assist)

Lane Following Assist (LFA)1

Smart Key with Remote Engine Start

10.25" Colour LCD Touchscreen with Bluetooth® Multi-Connection2

360° Camera View (GT-Line & GT)