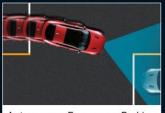

# Features

Autonomous Emergency Braking (AEB)1 (with Junction Assist)

Lane Following Assist (LFA)1

Smart Key with Remote Engine Start

10.25" Colour LCD Touchscreen with Bluetooth® Multi-Connection2

360° Camera View (GT-Line & GT)

## Stinger MY23 - Mechanical & Feature List

| ngines                                                                                                                                                                                                                                | 2.0L Turbo I4 Petrol                                                                | 3.3L Twin Turbo V6                      |
|---------------------------------------------------------------------------------------------------------------------------------------------------------------------------------------------------------------------------------------|-------------------------------------------------------------------------------------|-----------------------------------------|
| Engine Type                                                                                                                                                                                                                           | In-Line 4 Cyl. DOHC <sup>1</sup> T-GDl <sup>2</sup><br>D-CVVT <sup>3</sup> 16 Valve | V6 DOHC¹ T-GI<br>D-CVVT³ 24 Va          |
| Capacity (CC)                                                                                                                                                                                                                         | 1.998                                                                               | 3,342                                   |
| Max Power (kW @ RPM)                                                                                                                                                                                                                  | 182 @ 6,200                                                                         | 274 @ 6,000                             |
| Max Torque (Nm @ RPM)                                                                                                                                                                                                                 | 353 @ 1,400 - 4,000                                                                 | 510 @ 1,300 - 4,5                       |
| Bore x Stroke (mm)                                                                                                                                                                                                                    | 86.0 x 86.0                                                                         | 92.0 x 83.8                             |
| Compression Ratio                                                                                                                                                                                                                     | 10                                                                                  | ):1                                     |
| Model Variants                                                                                                                                                                                                                        | 200S, GT-Line                                                                       | 330S, GT                                |
| uel                                                                                                                                                                                                                                   |                                                                                     |                                         |
| Fuel Consumption (L/100km) - Urban / Combined / Extra-Urban <sup>4</sup>                                                                                                                                                              | 12.7 / 8.8 / 6.5                                                                    | 14.9 / 10.2 / 7.                        |
| Co <sub>2</sub> Emission (g/km) - Urban / Combined /Extra-Urban                                                                                                                                                                       | 290 / 201 / 150                                                                     | 346 / 239 / 17                          |
| Hood Insulator                                                                                                                                                                                                                        |                                                                                     | •                                       |
| Fuel Type Recommended                                                                                                                                                                                                                 | Regular L                                                                           |                                         |
| Fuel Tank Capacity (L) ransmission & Performance                                                                                                                                                                                      | 6                                                                                   | 0                                       |
| 8-Speed Automatic (Shift-By-Wire Type)                                                                                                                                                                                                |                                                                                     |                                         |
| Launch Control                                                                                                                                                                                                                        |                                                                                     | •                                       |
| Mechanical Limited Slip Differential (LSD)                                                                                                                                                                                            | GT-Line Only                                                                        | •                                       |
| Bimodal Exhaust                                                                                                                                                                                                                       | -                                                                                   | •                                       |
| imensions                                                                                                                                                                                                                             |                                                                                     |                                         |
| Overall Length / Width / Height (mm)                                                                                                                                                                                                  | 4,830 / 1,8                                                                         | 70 / 1,400                              |
| Wheelbase / Minimum Ground Clearance (mm)                                                                                                                                                                                             | 2,905                                                                               | /130                                    |
| Luggage Space (Rear Seats Up) / (Rear Seats Down) (L, VDA)                                                                                                                                                                            | 406 /                                                                               | 1,114                                   |
| /eight                                                                                                                                                                                                                                |                                                                                     |                                         |
| Tare Weight (kg)                                                                                                                                                                                                                      | 1,720                                                                               | 1,793                                   |
| owing Capacity <sup>6</sup>                                                                                                                                                                                                           | 750 /                                                                               | 4.500                                   |
| Towing Capacity Unbraked / Braked (kg)                                                                                                                                                                                                | 750 /                                                                               |                                         |
| Max. Towball Download (kg)                                                                                                                                                                                                            | 7                                                                                   | 5                                       |
| teering, Brakes & Suspension  Power Steering System (Electric Power Steering)                                                                                                                                                         | Rack-Mour                                                                           | ated MDPS7                              |
| Variable Gear Ratio Steering                                                                                                                                                                                                          | -                                                                                   | •                                       |
| DMS <sup>8</sup> System (5 Modes - Smart, Eco, Comfort, Sport, Custom)                                                                                                                                                                |                                                                                     | •                                       |
| Coasting Mode (Eco Drive Mode)                                                                                                                                                                                                        |                                                                                     | •                                       |
| Energy Absorbing Steering Column                                                                                                                                                                                                      |                                                                                     |                                         |
| Tilt & Telescopic Adjustable Steering Column                                                                                                                                                                                          | (GT: Electronical                                                                   | ally Adjustable)                        |
| Front Brakes                                                                                                                                                                                                                          | 320mm Ventilated Disc                                                               | Brembo® 4-Piston (                      |
| Troil blakes                                                                                                                                                                                                                          | 320mm Vermiared Disc                                                                | & 350mm Ventilate                       |
| Rear Brakes                                                                                                                                                                                                                           | 314mm Solid Disc                                                                    | Brembo® 2-Piston 0<br>& 340mm Ventilate |
| Electronic Parking Brake with Auto Hold                                                                                                                                                                                               |                                                                                     | •                                       |
| Front / Rear Suspension                                                                                                                                                                                                               | McPherson Strut /                                                                   |                                         |
| Electronic Control Suspension (ECS)                                                                                                                                                                                                   | -                                                                                   | GT Only                                 |
| Minimum Turning Circle (M) //heels & Tyres                                                                                                                                                                                            | 2005 / 3305                                                                         | .2<br>GT-Line / GT                      |
| Wheel Type                                                                                                                                                                                                                            | Alloy (Maci                                                                         |                                         |
| Wheel Size                                                                                                                                                                                                                            | 18"                                                                                 | 19"                                     |
|                                                                                                                                                                                                                                       | Continental                                                                         | Continental Mic                         |
| Tyre Type                                                                                                                                                                                                                             | ContiSport                                                                          | ContiSport P                            |
|                                                                                                                                                                                                                                       | Contact 5                                                                           | Contact 5 Sp                            |
| Tyre Size                                                                                                                                                                                                                             | E9D 22E/4E D10                                                                      | F: 225/40 F: 2<br>R19 Z                 |
| 1916 3126                                                                                                                                                                                                                             | F&R 225/45 R18                                                                      | R: 255/35 R: 2<br>R19 Z                 |
| TPMS (Tyre Pressure Monitoring System)                                                                                                                                                                                                |                                                                                     |                                         |
| Spare Wheel Type                                                                                                                                                                                                                      | Tempora                                                                             | iry Spare                               |
| afety                                                                                                                                                                                                                                 | ·                                                                                   |                                         |
| Active Safety <sup>9</sup>                                                                                                                                                                                                            |                                                                                     |                                         |
| ABS (Anti-Lock Braking System) with EBD <sup>10</sup> & BA <sup>11</sup>                                                                                                                                                              | •                                                                                   | •                                       |
| ESC (Electronic Stability Control) with TCS <sup>12</sup>                                                                                                                                                                             | •                                                                                   | •                                       |
| VSM (Vehicle Stability Management)                                                                                                                                                                                                    | •                                                                                   | •                                       |
| HAC (Hill-Start Assist Control)                                                                                                                                                                                                       | •                                                                                   | •                                       |
| ESS (Emergency Stop Signal)                                                                                                                                                                                                           | •                                                                                   | •                                       |
| Seatbelt Warning Chime & Light on all Positions  Front Parking Sensors with Dash Display                                                                                                                                              | •                                                                                   | •                                       |
| Front Parking Sensors with Dash Display Rear Parking Sensors with Dash Display                                                                                                                                                        | -                                                                                   | •                                       |
| near raining delibora willi basil bisplay                                                                                                                                                                                             | -                                                                                   |                                         |
| Rear View Camera with In-Audio Screen Display &                                                                                                                                                                                       | •                                                                                   | •                                       |
| Rear View Camera with In-Audio Screen Display & Dynamic Parking Guidelines                                                                                                                                                            | 1                                                                                   | •                                       |
|                                                                                                                                                                                                                                       | -                                                                                   |                                         |
| Dynamic Parking Guidelines                                                                                                                                                                                                            | •                                                                                   | •                                       |
| Dynamic Parking Guidelines 360° Camera View Electrochromic Rear View Mirror (Auto Dimming) - Frameless Electrochromic Outside Door Mirrors                                                                                            |                                                                                     | •                                       |
| Dynamic Parking Guidelines 360° Camera View Electrochromic Rear View Mirror (Auto Dimming) - Frameless Electrochromic Outside Door Mirrors AEB (Autonomous Emergency Brake) - Car, Pedestrian,                                        |                                                                                     |                                         |
| Dynamic Parking Guidelines 360° Camera View Electrochromic Rear View Mirror (Auto Dimming) - Frameless Electrochromic Outside Door Mirrors AEB (Autonomous Emergency Brake) - Car, Pedestrian, Cyclist & Junction Assist <sup>9</sup> | -                                                                                   | •                                       |
| Dynamic Parking Guidelines 360° Camera View Electrochromic Rear View Mirror (Auto Dimming) - Frameless Electrochromic Outside Door Mirrors AEB (Autonomous Emergency Brake) - Car, Pedestrian,                                        | -                                                                                   | •                                       |