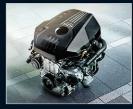

### **Engines**

182kW 2.OL I4 Turbo Petrol (200S/GT-Line)

274kW 3.3L V6 Twin Turbo Petrol (330S/GT)

## Stinger MY23 - Mechanical & Feature List

| ngines                                                                                                                                                                                                                                | 2.0L Turbo I4 Petrol                                                                | 3.3L Twin Turbo V6                      |
|---------------------------------------------------------------------------------------------------------------------------------------------------------------------------------------------------------------------------------------|-------------------------------------------------------------------------------------|-----------------------------------------|
| Engine Type                                                                                                                                                                                                                           | In-Line 4 Cyl. DOHC <sup>1</sup> T-GDl <sup>2</sup><br>D-CVVT <sup>3</sup> 16 Valve | V6 DOHC¹ T-GI<br>D-CVVT³ 24 Va          |
| Capacity (CC)                                                                                                                                                                                                                         | 1.998                                                                               | 3,342                                   |
| Max Power (kW @ RPM)                                                                                                                                                                                                                  | 182 @ 6,200                                                                         | 274 @ 6,000                             |
| Max Torque (Nm @ RPM)                                                                                                                                                                                                                 | 353 @ 1,400 - 4,000                                                                 | 510 @ 1,300 - 4,5                       |
| Bore x Stroke (mm)                                                                                                                                                                                                                    | 86.0 x 86.0                                                                         | 92.0 x 83.8                             |
| Compression Ratio                                                                                                                                                                                                                     | 10                                                                                  | ):1                                     |
| Model Variants                                                                                                                                                                                                                        | 200S, GT-Line                                                                       | 330S, GT                                |
| uel                                                                                                                                                                                                                                   |                                                                                     |                                         |
| Fuel Consumption (L/100km) - Urban / Combined / Extra-Urban <sup>4</sup>                                                                                                                                                              | 12.7 / 8.8 / 6.5                                                                    | 14.9 / 10.2 / 7.                        |
| Co <sub>2</sub> Emission (g/km) - Urban / Combined /Extra-Urban                                                                                                                                                                       | 290 / 201 / 150                                                                     | 346 / 239 / 17                          |
| Hood Insulator                                                                                                                                                                                                                        |                                                                                     | •                                       |
| Fuel Type Recommended                                                                                                                                                                                                                 | Regular L                                                                           |                                         |
| Fuel Tank Capacity (L) ransmission & Performance                                                                                                                                                                                      | 6                                                                                   | 0                                       |
| 8-Speed Automatic (Shift-By-Wire Type)                                                                                                                                                                                                |                                                                                     |                                         |
| Launch Control                                                                                                                                                                                                                        |                                                                                     | •                                       |
| Mechanical Limited Slip Differential (LSD)                                                                                                                                                                                            | GT-Line Only                                                                        | •                                       |
| Bimodal Exhaust                                                                                                                                                                                                                       | -                                                                                   | •                                       |
| imensions                                                                                                                                                                                                                             |                                                                                     |                                         |
| Overall Length / Width / Height (mm)                                                                                                                                                                                                  | 4,830 / 1,8                                                                         | 70 / 1,400                              |
| Wheelbase / Minimum Ground Clearance (mm)                                                                                                                                                                                             | 2,905                                                                               | /130                                    |
| Luggage Space (Rear Seats Up) / (Rear Seats Down) (L, VDA)                                                                                                                                                                            | 406 /                                                                               | 1,114                                   |
| /eight                                                                                                                                                                                                                                |                                                                                     |                                         |
| Tare Weight (kg)                                                                                                                                                                                                                      | 1,720                                                                               | 1,793                                   |
| owing Capacity <sup>6</sup>                                                                                                                                                                                                           | 750 /                                                                               | 4.500                                   |
| Towing Capacity Unbraked / Braked (kg)                                                                                                                                                                                                | 750 /                                                                               |                                         |
| Max. Towball Download (kg)                                                                                                                                                                                                            | 7                                                                                   | 5                                       |
| teering, Brakes & Suspension  Power Steering System (Electric Power Steering)                                                                                                                                                         | Rack-Mour                                                                           | ated MDPS7                              |
| Variable Gear Ratio Steering                                                                                                                                                                                                          | -                                                                                   | •                                       |
| DMS <sup>8</sup> System (5 Modes - Smart, Eco, Comfort, Sport, Custom)                                                                                                                                                                |                                                                                     | •                                       |
| Coasting Mode (Eco Drive Mode)                                                                                                                                                                                                        |                                                                                     | •                                       |
| Energy Absorbing Steering Column                                                                                                                                                                                                      |                                                                                     |                                         |
| Tilt & Telescopic Adjustable Steering Column                                                                                                                                                                                          | (GT: Electronical                                                                   | ally Adjustable)                        |
| Front Brakes                                                                                                                                                                                                                          | 320mm Ventilated Disc                                                               | Brembo® 4-Piston (                      |
| Troil blakes                                                                                                                                                                                                                          | 320mm Vermiared Disc                                                                | & 350mm Ventilate                       |
| Rear Brakes                                                                                                                                                                                                                           | 314mm Solid Disc                                                                    | Brembo® 2-Piston 0<br>& 340mm Ventilate |
| Electronic Parking Brake with Auto Hold                                                                                                                                                                                               |                                                                                     | •                                       |
| Front / Rear Suspension                                                                                                                                                                                                               | McPherson Strut /                                                                   |                                         |
| Electronic Control Suspension (ECS)                                                                                                                                                                                                   | -                                                                                   | GT Only                                 |
| Minimum Turning Circle (M) //heels & Tyres                                                                                                                                                                                            | 2005 / 3305                                                                         | .2<br>GT-Line / GT                      |
| Wheel Type                                                                                                                                                                                                                            | Alloy (Maci                                                                         |                                         |
| Wheel Size                                                                                                                                                                                                                            | 18"                                                                                 | 19"                                     |
|                                                                                                                                                                                                                                       | Continental                                                                         | Continental Mic                         |
| Tyre Type                                                                                                                                                                                                                             | ContiSport                                                                          | ContiSport P                            |
|                                                                                                                                                                                                                                       | Contact 5                                                                           | Contact 5 Sp                            |
| Tyre Size                                                                                                                                                                                                                             | E9D 22E/4E D10                                                                      | F: 225/40 F: 2<br>R19 Z                 |
| 1916 3126                                                                                                                                                                                                                             | F&R 225/45 R18                                                                      | R: 255/35 R: 2<br>R19 Z                 |
| TPMS (Tyre Pressure Monitoring System)                                                                                                                                                                                                |                                                                                     |                                         |
| Spare Wheel Type                                                                                                                                                                                                                      | Tempora                                                                             | iry Spare                               |
| afety                                                                                                                                                                                                                                 | ·                                                                                   |                                         |
| Active Safety <sup>9</sup>                                                                                                                                                                                                            |                                                                                     |                                         |
| ABS (Anti-Lock Braking System) with EBD <sup>10</sup> & BA <sup>11</sup>                                                                                                                                                              | •                                                                                   | •                                       |
| ESC (Electronic Stability Control) with TCS <sup>12</sup>                                                                                                                                                                             | •                                                                                   | •                                       |
| VSM (Vehicle Stability Management)                                                                                                                                                                                                    | •                                                                                   | •                                       |
| HAC (Hill-Start Assist Control)                                                                                                                                                                                                       | •                                                                                   | •                                       |
| ESS (Emergency Stop Signal)                                                                                                                                                                                                           | •                                                                                   | •                                       |
| Seatbelt Warning Chime & Light on all Positions  Front Parking Sensors with Dash Display                                                                                                                                              | •                                                                                   | •                                       |
| Front Parking Sensors with Dash Display Rear Parking Sensors with Dash Display                                                                                                                                                        | -                                                                                   | •                                       |
| near raining delibora willi basil bisplay                                                                                                                                                                                             | -                                                                                   |                                         |
| Rear View Camera with In-Audio Screen Display &                                                                                                                                                                                       | •                                                                                   | •                                       |
| Rear View Camera with In-Audio Screen Display & Dynamic Parking Guidelines                                                                                                                                                            | 1                                                                                   | •                                       |
|                                                                                                                                                                                                                                       | -                                                                                   |                                         |
| Dynamic Parking Guidelines                                                                                                                                                                                                            | •                                                                                   | •                                       |
| Dynamic Parking Guidelines 360° Camera View Electrochromic Rear View Mirror (Auto Dimming) - Frameless Electrochromic Outside Door Mirrors                                                                                            |                                                                                     | •                                       |
| Dynamic Parking Guidelines 360° Camera View Electrochromic Rear View Mirror (Auto Dimming) - Frameless Electrochromic Outside Door Mirrors AEB (Autonomous Emergency Brake) - Car, Pedestrian,                                        |                                                                                     |                                         |
| Dynamic Parking Guidelines 360° Camera View Electrochromic Rear View Mirror (Auto Dimming) - Frameless Electrochromic Outside Door Mirrors AEB (Autonomous Emergency Brake) - Car, Pedestrian, Cyclist & Junction Assist <sup>9</sup> | -                                                                                   | •                                       |
| Dynamic Parking Guidelines 360° Camera View Electrochromic Rear View Mirror (Auto Dimming) - Frameless Electrochromic Outside Door Mirrors AEB (Autonomous Emergency Brake) - Car, Pedestrian,                                        | -                                                                                   | •                                       |