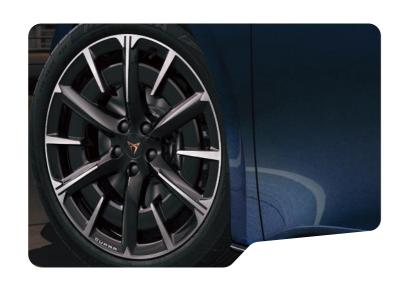

| TRANSMISSION/  | Specification                                                                         | <b>Born</b> |  |
|----------------|---------------------------------------------------------------------------------------|-------------|--|
| CHASSIS        | Single speed transmission                                                             |             |  |
|                | Rear Wheel Drive                                                                      | S<br>P      |  |
|                | Dynamic Chassis Control with continuous operation                                     |             |  |
|                | Sport suspension                                                                      | S           |  |
| WHEELS, TYRES, | 19" Sport black and copper Typhoon Alloy wheels                                       | S           |  |
| & BRAKES       | 20" Firestorm alloy wheels, black & silver                                            | Р           |  |
|                | Wide tyre package - 235mm Michelin Pilot Sport 4                                      | Р           |  |
|                | Tyre pressure warning system                                                          | S           |  |
|                | Tyre repair kit                                                                       | S           |  |
|                | Disk brakes (front)                                                                   | S           |  |
|                | Drum brakes (rear)                                                                    | S           |  |
|                | Electronic park brake                                                                 | S           |  |
|                | Auto hold                                                                             | S           |  |
|                | Regenerative braking                                                                  | S           |  |
| STEERING       | Driving profile selection                                                             | S           |  |
|                | Progressive steering                                                                  | S           |  |
|                | Supersport leather steering wheel with satellite buttons, paddle shifters and heating | S           |  |
| EXTERIOR       | Rear roof spoiler                                                                     | S           |  |
| _,,,_,,,       | Rear tinted windows                                                                   | S           |  |
|                | Sport bumpers                                                                         | S           |  |

## COLOUR OPTIONS

<sup>&</sup>lt;sup>1</sup>Standard

<sup>&</sup>lt;sup>2</sup>Metallic

<sup>&</sup>lt;sup>3</sup> Premium Metallic

DINAMICA® AURORA BLUE BUCKET SEATS •

→ 19" COPPER TYPHOON 5

← 20" FIRESTORM ■