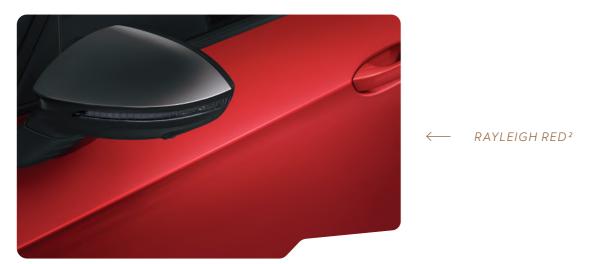

10 CUPRA BORN 11

| EXTERIOR<br>COLOUR |                                                                       | Vapor Grey | Glacial White M | Geyser Silver M | Rayleigh Red M | Quasar Grey M | Aurora Blue PM |
|--------------------|-----------------------------------------------------------------------|------------|-----------------|-----------------|----------------|---------------|----------------|
|                    |                                                                       | S          | S               | S               | S              | S             | 0              |
| INTERIOR<br>TRIM   | Sports Bucket Seats with SEAQUAL Upholstery                           | S          | S               | S               | S              | S             | S              |
|                    | Sports Bucket Seats with Aurora Blue Dinamica<br>Appointed Upholstery | 0          | 0               | 0               | 0              | 0             | 0              |