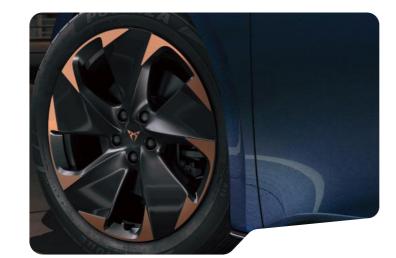

| TRANSMISSION/  | Specification                                                                         | <b>Born</b> |  |
|----------------|---------------------------------------------------------------------------------------|-------------|--|
| CHASSIS        | Single speed transmission                                                             |             |  |
|                | Rear Wheel Drive                                                                      | S<br>P      |  |
|                | Dynamic Chassis Control with continuous operation                                     |             |  |
|                | Sport suspension                                                                      | S           |  |
| WHEELS, TYRES, | 19" Sport black and copper Typhoon Alloy wheels                                       | S           |  |
| & BRAKES       | 20" Firestorm alloy wheels, black & silver                                            | Р           |  |
|                | Wide tyre package - 235mm Michelin Pilot Sport 4                                      | Р           |  |
|                | Tyre pressure warning system                                                          | S           |  |
|                | Tyre repair kit                                                                       | S           |  |
|                | Disk brakes (front)                                                                   | S           |  |
|                | Drum brakes (rear)                                                                    | S           |  |
|                | Electronic park brake                                                                 | S           |  |
|                | Auto hold                                                                             | S           |  |
|                | Regenerative braking                                                                  | S           |  |
| STEERING       | Driving profile selection                                                             | S           |  |
|                | Progressive steering                                                                  | S           |  |
|                | Supersport leather steering wheel with satellite buttons, paddle shifters and heating | S           |  |
| EXTERIOR       | Rear roof spoiler                                                                     | S           |  |
| _,,,_,,,       | Rear tinted windows                                                                   | S           |  |
|                | Sport bumpers                                                                         | S           |  |

## COLOUR OPTIONS

<sup>&</sup>lt;sup>1</sup>Standard

<sup>&</sup>lt;sup>2</sup>Metallic

<sup>&</sup>lt;sup>3</sup> Premium Metallic

DINAMICA® AURORA BLUE BUCKET SEATS •

→ 19" COPPER TYPHOON 5

← 20" FIRESTORM ■