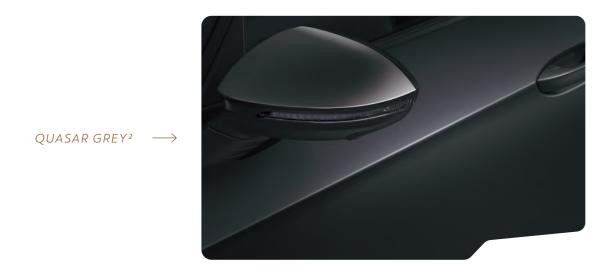

10 CUPRA BORN 11

| EXTERIOR<br>COLOUR |                                                                       | Vapor Grey | Glacial White M | Geyser Silver M | Rayleigh Red M | Quasar Grey M | Aurora Blue PM |
|--------------------|-----------------------------------------------------------------------|------------|-----------------|-----------------|----------------|---------------|----------------|
|                    |                                                                       | S          | S               | S               | S              | S             | 0              |
| INTERIOR<br>TRIM   | Sports Bucket Seats with SEAQUAL Upholstery                           | S          | S               | S               | S              | S             | S              |
|                    | Sports Bucket Seats with Aurora Blue Dinamica<br>Appointed Upholstery | 0          | 0               | 0               | 0              | 0             | 0              |

## COLOUR OPTIONS

<sup>&</sup>lt;sup>1</sup>Standard

<sup>&</sup>lt;sup>2</sup>Metallic

<sup>&</sup>lt;sup>3</sup> Premium Metallic

DINAMICA® AURORA BLUE BUCKET SEATS •

→ 19" COPPER TYPHOON 5

← 20" FIRESTORM ■