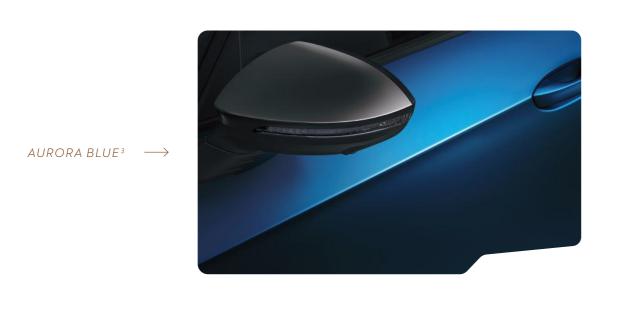

10 CUPRA BORN 11

| EXTERIOR<br>COLOUR |                                                                       | Vapor Grey | Glacial White M | Geyser Silver M | Rayleigh Red M | Quasar Grey M | Aurora Blue PM |
|--------------------|-----------------------------------------------------------------------|------------|-----------------|-----------------|----------------|---------------|----------------|
|                    |                                                                       | S          | S               | S               | S              | S             | 0              |
| INTERIOR<br>TRIM   | Sports Bucket Seats with SEAQUAL Upholstery                           | S          | S               | S               | S              | S             | S              |
|                    | Sports Bucket Seats with Aurora Blue Dinamica<br>Appointed Upholstery | 0          | 0               | 0               | 0              | 0             | 0              |

## COLOUR OPTIONS

<sup>&</sup>lt;sup>1</sup>Standard

<sup>&</sup>lt;sup>2</sup>Metallic

<sup>&</sup>lt;sup>3</sup> Premium Metallic

DINAMICA® AURORA BLUE BUCKET SEATS •

→ 19" COPPER TYPHOON 5

← 20" FIRESTORM ■