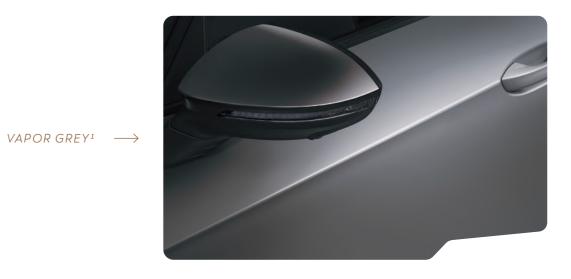

10 CUPRA BORN 11

| EXTERIOR<br>COLOUR |                                                                       | Vapor Grey | Glacial White M | Geyser Silver M | Rayleigh Red M | Quasar Grey M | Aurora Blue PM |
|--------------------|-----------------------------------------------------------------------|------------|-----------------|-----------------|----------------|---------------|----------------|
|                    |                                                                       | S          | S               | S               | S              | S             | 0              |
| INTERIOR<br>TRIM   | Sports Bucket Seats with SEAQUAL Upholstery                           | S          | S               | S               | S              | S             | S              |
|                    | Sports Bucket Seats with Aurora Blue Dinamica<br>Appointed Upholstery | 0          | 0               | 0               | 0              | 0             | 0              |

## COLOUR OPTIONS

<sup>&</sup>lt;sup>1</sup>Standard

<sup>&</sup>lt;sup>2</sup>Metallic

<sup>&</sup>lt;sup>3</sup> Premium Metallic

DINAMICA® AURORA BLUE BUCKET SEATS •

→ 19" COPPER TYPHOON 5

← 20" FIRESTORM ■