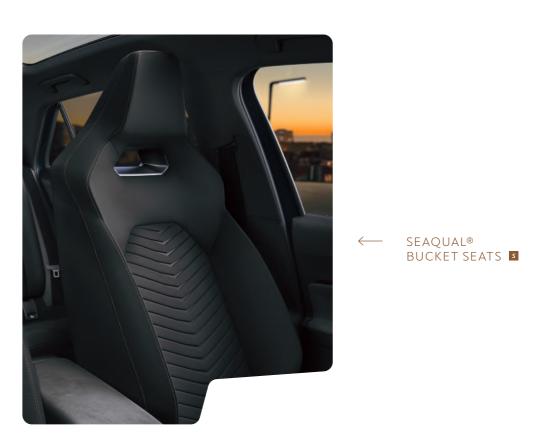

| SEATING     | Specification                                                       | Born |  |
|-------------|---------------------------------------------------------------------|------|--|
|             | SEAQUAL sport bucket front seats with manual height adjustment      | S    |  |
|             | Aurora Blue Dinamica sport bucket front seats with massage function | Р    |  |
|             | Front seats with 12 way power adjustment (including lumbar)         | Р    |  |
|             | 3 seat rear bench seat with centre armrest                          | S    |  |
|             | 2 seat rear bench without centre armrest                            | Р    |  |
| COMFORT     | Heated front seats                                                  | Р    |  |
|             | Heated steering wheel                                               | S    |  |
|             | 2 zone climate control air-conditioning                             | S    |  |
| SOUND       | 5 Speaker Audio System                                              | S    |  |
|             | Beats sound system, 9 speakers with subwoofer and 395w amplifier    | Р    |  |
| TECHNOLOGY  | 12" Infotainment system                                             | S    |  |
| 72077702007 | 5.3" Digital Cockpit                                                | S    |  |
|             | USB-C ports - 2 front, 2 rear                                       | S    |  |
|             | 12V Socket (in boot)                                                | S    |  |
|             | Mode 3 charging cable                                               | S    |  |
|             | Keyless entry and start                                             | S    |  |
|             | Wired Apple Carplay and Android Auto                                | S    |  |
|             | Wireless phone charging                                             | S    |  |
|             | Voice control                                                       | S    |  |
|             | Digital (DAB) /FM radio                                             | S    |  |
| DRIVER AID  | Adaptive cruise control (with "follow to stop")                     | S    |  |
|             | Proactive passenger protection (Pre-Crash)                          | S    |  |
|             | Driver fatigue detection                                            | S    |  |
|             | Front Assist with pedestrian and cyclist detection                  | S    |  |
|             | Lane Assist                                                         | S    |  |
|             | Blind spot monitoring with Rear cross traffic alert                 | S    |  |
|             | Rain sensing wipers                                                 | S    |  |
|             | Park Assist                                                         | S    |  |
|             | Top View Camera (360 degrees)                                       | S    |  |
|             | Front & rear parking sensors                                        | S    |  |
|             | Side Assist                                                         | S    |  |

10 CUPRA BORN 11

| EXTERIOR<br>COLOUR |                                                                       | Vapor Grey | Glacial White M | Geyser Silver M | Rayleigh Red M | Quasar Grey M | Aurora Blue PM |
|--------------------|-----------------------------------------------------------------------|------------|-----------------|-----------------|----------------|---------------|----------------|
|                    |                                                                       | S          | S               | S               | S              | S             | 0              |
| INTERIOR<br>TRIM   | Sports Bucket Seats with SEAQUAL Upholstery                           | S          | S               | S               | S              | S             | S              |
|                    | Sports Bucket Seats with Aurora Blue Dinamica<br>Appointed Upholstery | 0          | 0               | 0               | 0              | 0             | 0              |