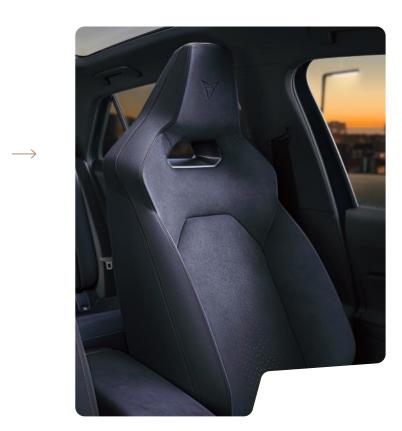

| SEATING     | Specification                                                       | Born |  |
|-------------|---------------------------------------------------------------------|------|--|
|             | SEAQUAL sport bucket front seats with manual height adjustment      | S    |  |
|             | Aurora Blue Dinamica sport bucket front seats with massage function | Р    |  |
|             | Front seats with 12 way power adjustment (including lumbar)         | Р    |  |
|             | 3 seat rear bench seat with centre armrest                          | S    |  |
|             | 2 seat rear bench without centre armrest                            | Р    |  |
| COMFORT     | Heated front seats                                                  | Р    |  |
|             | Heated steering wheel                                               | S    |  |
|             | 2 zone climate control air-conditioning                             | S    |  |
| SOUND       | 5 Speaker Audio System                                              | S    |  |
|             | Beats sound system, 9 speakers with subwoofer and 395w amplifier    | Р    |  |
| TECHNOLOGY  | 12" Infotainment system                                             | S    |  |
| 72077702007 | 5.3" Digital Cockpit                                                | S    |  |
|             | USB-C ports - 2 front, 2 rear                                       | S    |  |
|             | 12V Socket (in boot)                                                | S    |  |
|             | Mode 3 charging cable                                               | S    |  |
|             | Keyless entry and start                                             | S    |  |
|             | Wired Apple Carplay and Android Auto                                | S    |  |
|             | Wireless phone charging                                             | S    |  |
|             | Voice control                                                       | S    |  |
|             | Digital (DAB) /FM radio                                             | S    |  |
| DRIVER AID  | Adaptive cruise control (with "follow to stop")                     | S    |  |
|             | Proactive passenger protection (Pre-Crash)                          | S    |  |
|             | Driver fatigue detection                                            | S    |  |
|             | Front Assist with pedestrian and cyclist detection                  | S    |  |
|             | Lane Assist                                                         | S    |  |
|             | Blind spot monitoring with Rear cross traffic alert                 | S    |  |
|             | Rain sensing wipers                                                 | S    |  |
|             | Park Assist                                                         | S    |  |
|             | Top View Camera (360 degrees)                                       | S    |  |
|             | Front & rear parking sensors                                        | S    |  |
|             | Side Assist                                                         | S    |  |

10 CUPRA BORN 11

| EXTERIOR<br>COLOUR |                                                                       | Vapor Grey | Glacial White M | Geyser Silver M | Rayleigh Red M | Quasar Grey M | Aurora Blue PM |
|--------------------|-----------------------------------------------------------------------|------------|-----------------|-----------------|----------------|---------------|----------------|
|                    |                                                                       | S          | S               | S               | S              | S             | 0              |
| INTERIOR<br>TRIM   | Sports Bucket Seats with SEAQUAL Upholstery                           | S          | S               | S               | S              | S             | S              |
|                    | Sports Bucket Seats with Aurora Blue Dinamica<br>Appointed Upholstery | 0          | 0               | 0               | 0              | 0             | 0              |