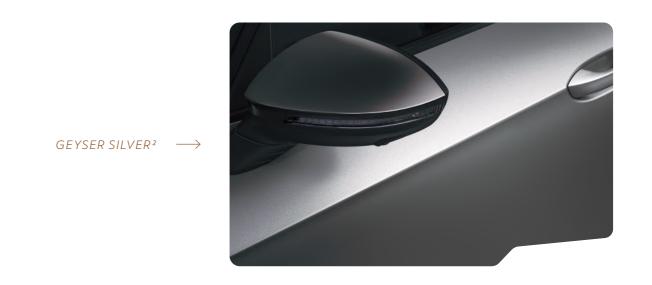

10 CUPRA BORN 11

| EXTERIOR<br>COLOUR |                                                                       | Vapor Grey | Glacial White M | Geyser Silver M | Rayleigh Red M | Quasar Grey M | Aurora Blue PM |
|--------------------|-----------------------------------------------------------------------|------------|-----------------|-----------------|----------------|---------------|----------------|
|                    |                                                                       | S          | S               | S               | S              | S             | 0              |
| INTERIOR<br>TRIM   | Sports Bucket Seats with SEAQUAL Upholstery                           | S          | S               | S               | S              | S             | S              |
|                    | Sports Bucket Seats with Aurora Blue Dinamica<br>Appointed Upholstery | 0          | 0               | 0               | 0              | 0             | 0              |

Please note: Premium Metallic (PM) is optional at additional cost.

12 CUPRA BORN 13