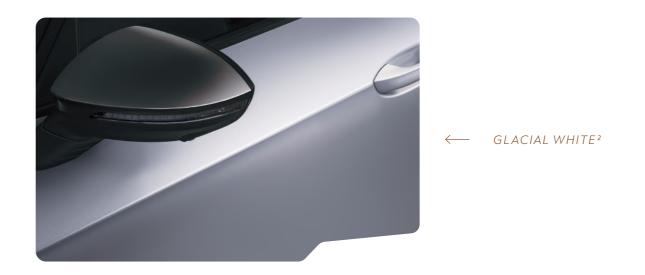

10 CUPRA BORN 11

| EXTERIOR<br>COLOUR |                                                                       | Vapor Grey | Glacial White M | Geyser Silver M | Rayleigh Red M | Quasar Grey M | Aurora Blue PM |
|--------------------|-----------------------------------------------------------------------|------------|-----------------|-----------------|----------------|---------------|----------------|
|                    |                                                                       | S          | S               | S               | S              | S             | 0              |
| INTERIOR<br>TRIM   | Sports Bucket Seats with SEAQUAL Upholstery                           | S          | S               | S               | S              | S             | S              |
|                    | Sports Bucket Seats with Aurora Blue Dinamica<br>Appointed Upholstery | 0          | 0               | 0               | 0              | 0             | 0              |

Please note: Premium Metallic (PM) is optional at additional cost.

12 CUPRA BORN 13