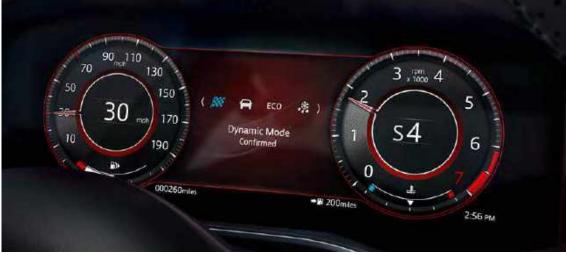

# THREE THRILLING DRIVES FROM ONE THRILLING CAR

XF has several modes to choose from: Sport, Dynamic and Rain, Ice, Snow. The latter is the ideal configuration for bad weather due to its torque delivery control. Sport delivers higher revs and delayed shifts, while Dynamic Mode elevates performance, and readies you for an all-round more engaging drive\*. Selecting this mode also engulfs the cabin with a theatrical red glow from the ambient lighting.