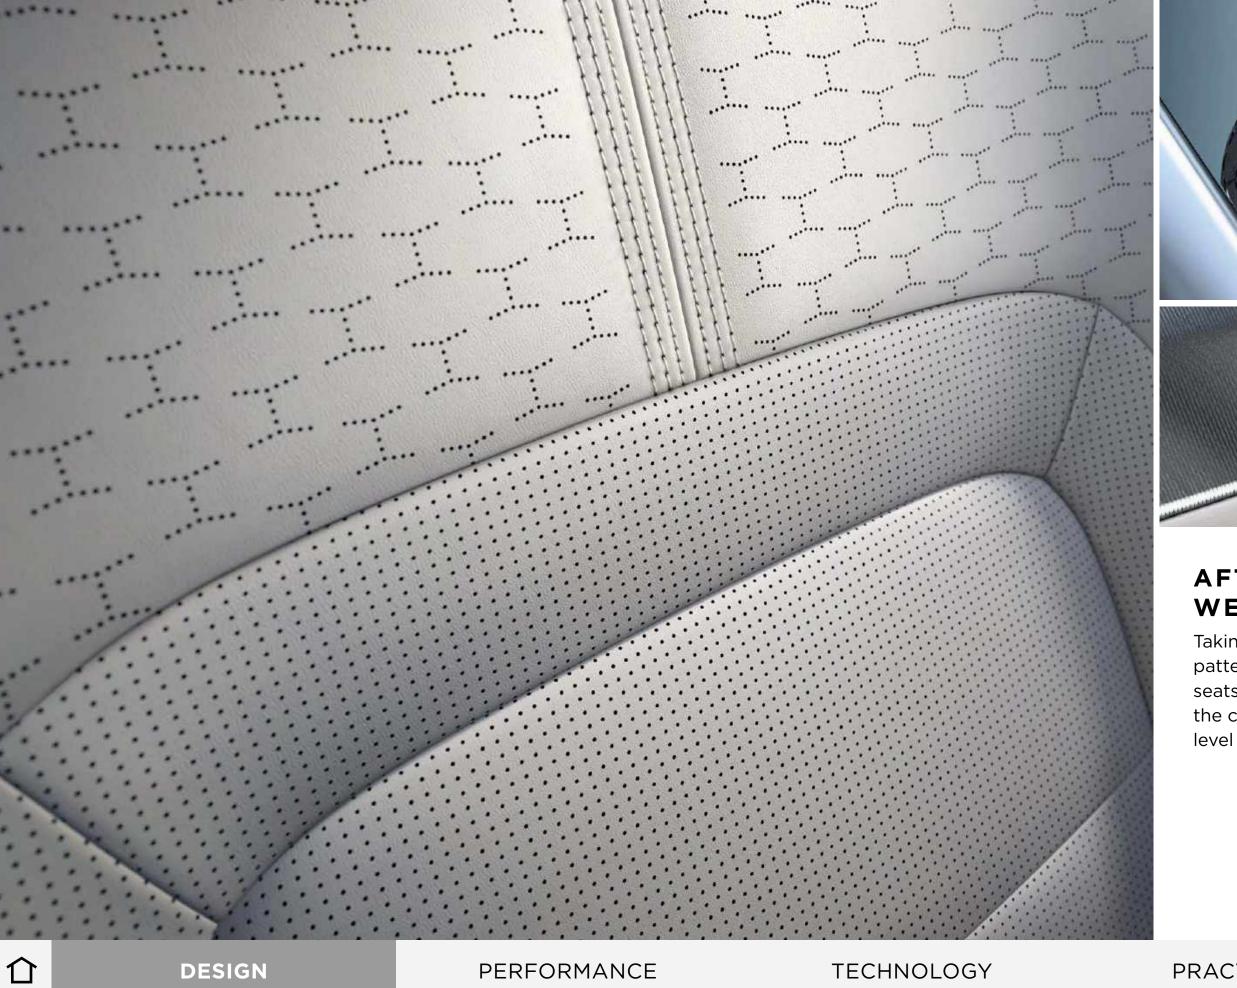

# AFTER WE FINESSE THE DETAILS, WE FINESSE THE DETAILS.

Taking inspiration from our past, our signature monogram pattern shapes the luxurious perforated fabric on the front seats, as well as being etched into the digital rotary dials on the center console. It's an instantly recognizable, bespoke level of craft that can only be found in a Jaguar vehicle.