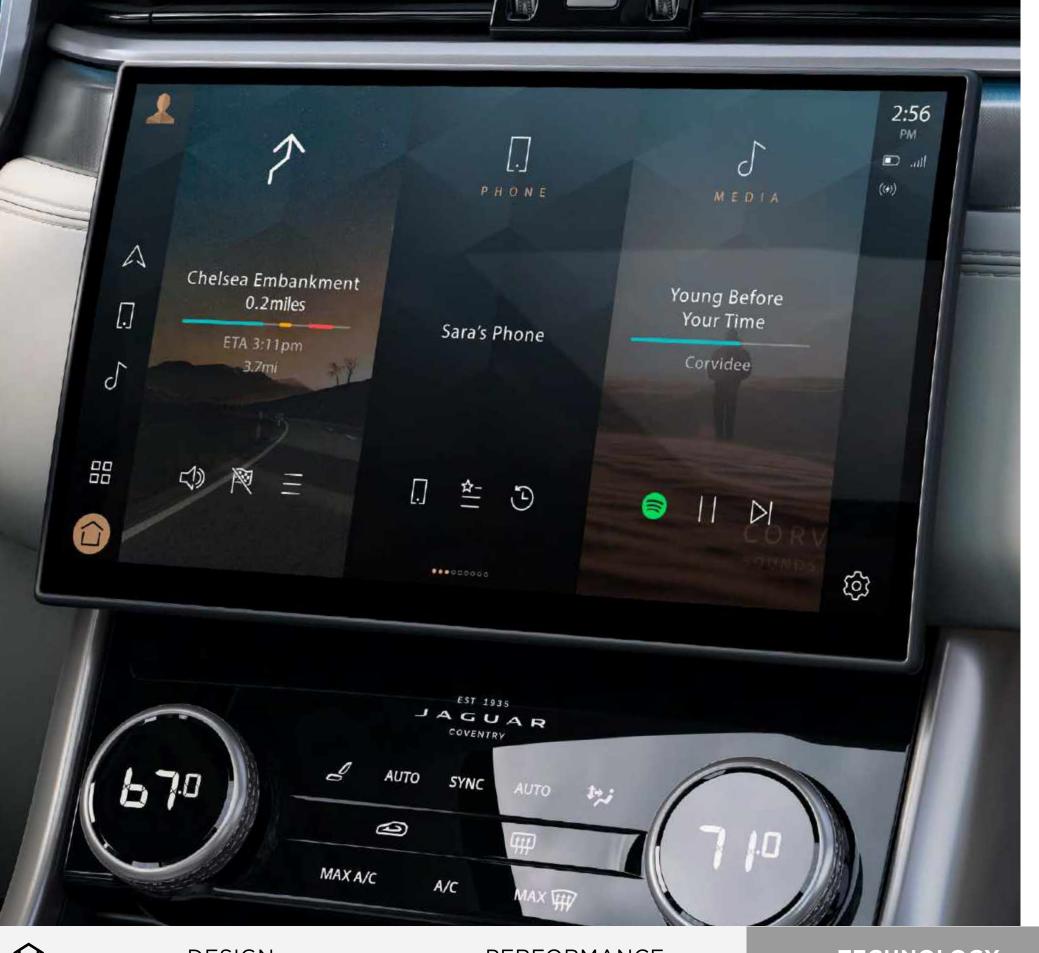

#### SIMPLICITY AS STANDARD

No more endless menus. No more fidgety commands. Pivi\*, the new impressive and seamless in-car infotainment system, enables you to do 80 percent of your usual tasks with just one or two taps. All on the home screen. Engineered around a smartphone-like interface, it features an intuitive 11.4" Touchscreen that allows you to go right to what's needed, when you need it. Plus, you can even connect your smartphone and enjoy your favorite compatible apps\*\*.

#### **ENTERTAINMENT FOR ALL**

We know how important it is for you to stay connected. With Pivi Pro's Online Pack<sup>1</sup>, you can enjoy your favorite music streamed from multiple services, including Spotify, TuneIn and Deezer, right through the XF speakers. As passengers, you can all take full advantage of the optional Wi-Fi Enabled with Data Plan<sup>2 3</sup>, streaming entertainment with up to 20GB of data per month. Whether that's browsing your socials, playing online games, or immersing yourselves in a movie.