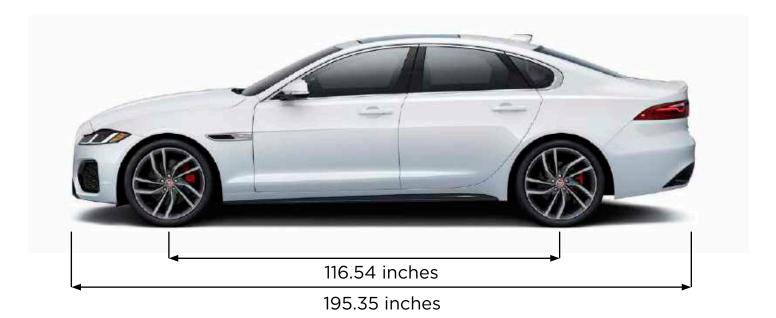

#### XF SEDAN - DIMENSIONS

Vehicle Height - 57.32 inches

#### Headroom

Maximum front headroom 37.52 inches Rear headroom 38.19 inches

#### Legroom

Maximum front legroom 41.50 inches Maximum rear legroom 37.68 inches

#### **Cargo space Capacity**

Height 27.05 inches, Width 47.36 inches Cargo space width between arches 31.14 inches Trunk volume 10.1 cu.ft

#### **Turning Circle**

Curb-to-curb 38.22 ft Wall-to-wall 39.37ft Turns lock-to-lock 2.6