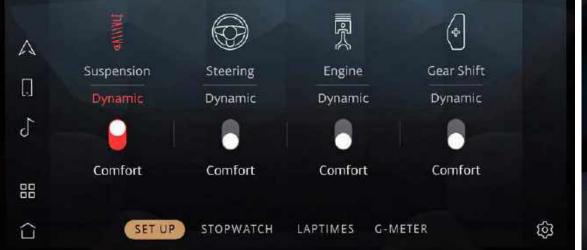

# THREE THRILLING DRIVES FROM ONE THRILLING CAR

XF has several modes to choose from: Sport, Dynamic and Rain, Ice, Snow. The latter is the ideal configuration for bad weather due to its torque delivery control. Sport delivers higher revs and delayed shifts, while Dynamic Mode elevates performance, and readies you for an all-round more engaging drive\*. Selecting this mode also engulfs the cabin with a theatrical red glow from the ambient lighting.

#### PERFECT FOR DRIVING IN THE REAL WORLD

Adaptive Dynamics<sup>1</sup> modifies the XF response to match the conditions and your driving style. It does this by rapidly analyzing acceleration\*, cornering, braking, and body movement, to then adjust the suspension damper settings to the most optimal balance between comfort and control. So the drive stays true, wherever the road takes you.