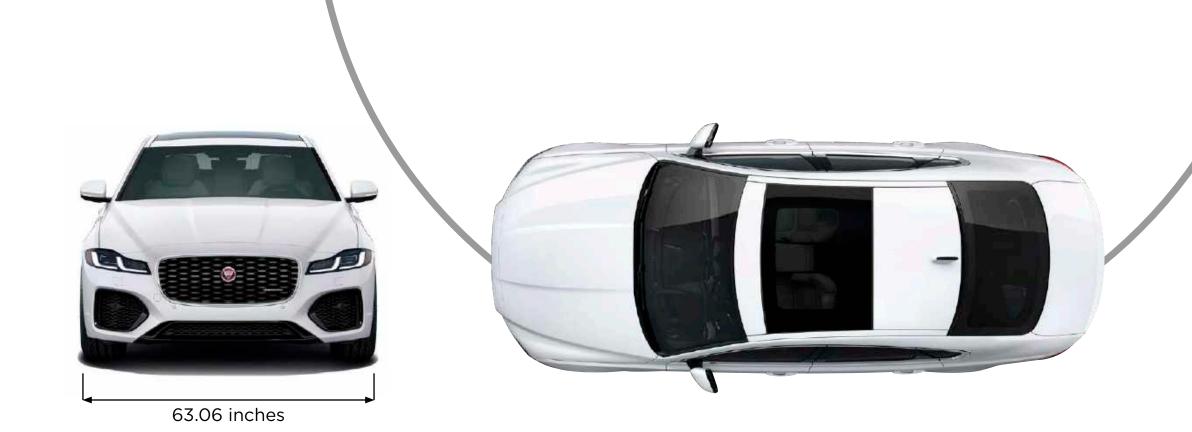

- US gallons              | 19.5    | 19.5    |
| Diesel/Gasoline Particulate Filter (DPF/GPF) |         |         |
| City (mpg)                                   | 25      | 22      |
| Highway (mpg)                                | 33      | 30      |
| Combined (mpg)                               | 28      | 25      |

#### ■ Standard.

#### XF SEDAN - DIMENSIONS

Vehicle Height - 57.32 inches

#### Headroom

Maximum front headroom 37.52 inches Rear headroom 38.19 inches

#### Legroom

Maximum front legroom 41.50 inches Maximum rear legroom 37.68 inches

#### **Cargo space Capacity**

Height 27.05 inches, Width 47.36 inches Cargo space width between arches 31.14 inches Trunk volume 10.1 cu.ft

#### **Turning Circle**

Curb-to-curb 38.22 ft Wall-to-wall 39.37ft Turns lock-to-lock 2.6