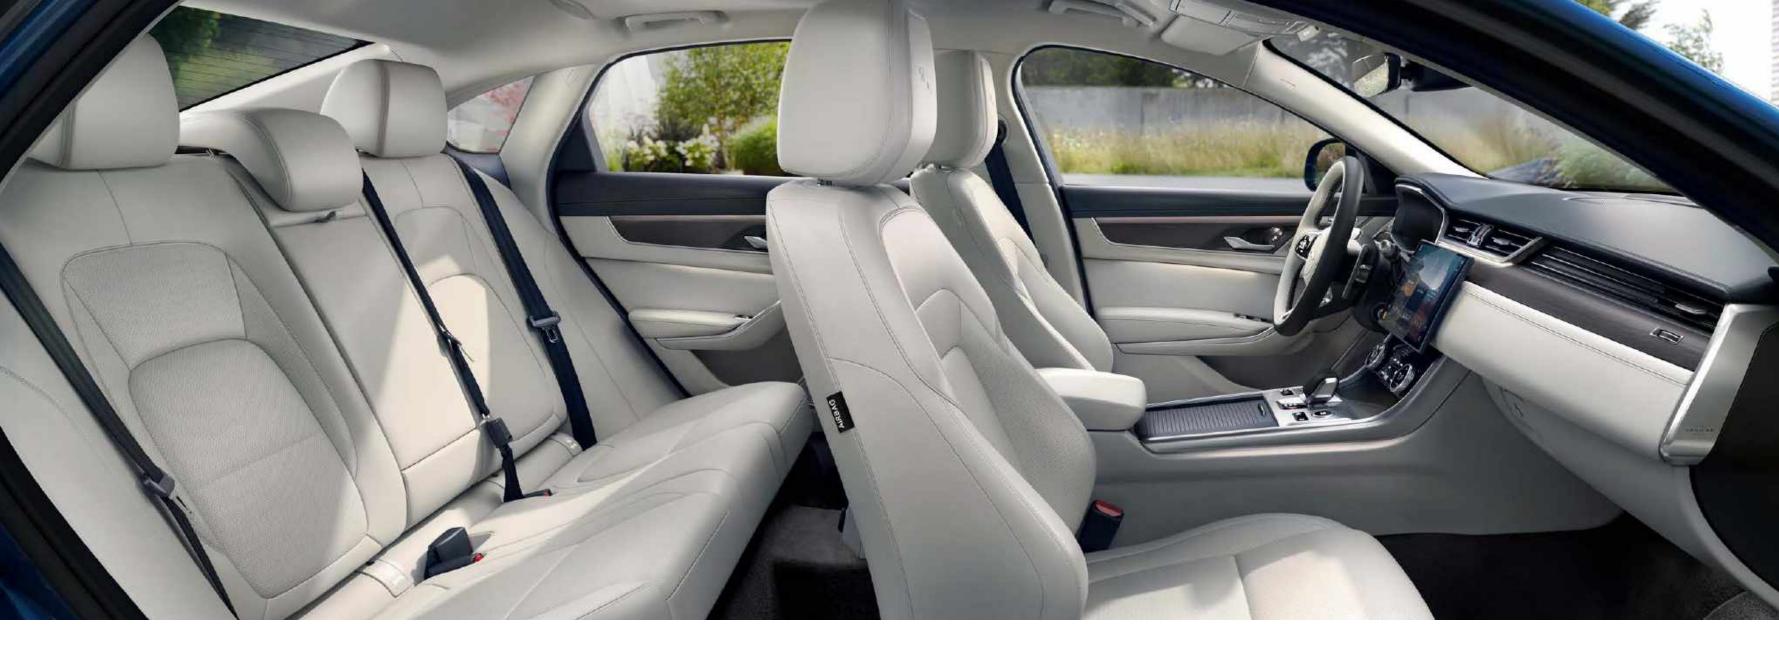

#### WELCOME TO A SOPHISTICATED NEW WORLD. YOURS.

Inside XF, you're presented with an entirely new experience that is quite simply breathtaking. The harmonious interior contours flow effortlessly around the space. New seats, sumptuous materials, attention to such details as the leather-wrapped center console and instrument panel set the tone. You're in a truly refined, welcoming and contemporary space. Just step inside. Settle in. And simply relax.

#### WHAT SETS IT APART? EVERYTHING.

Within the XF driver-focused cabin, every millimeter enhances the XF premium aesthetic where functionality, beauty and tactile materials are evident throughout. Metallic interior finishers and the all-new drive selector, with baseball stitching, add to the undoubted allure.