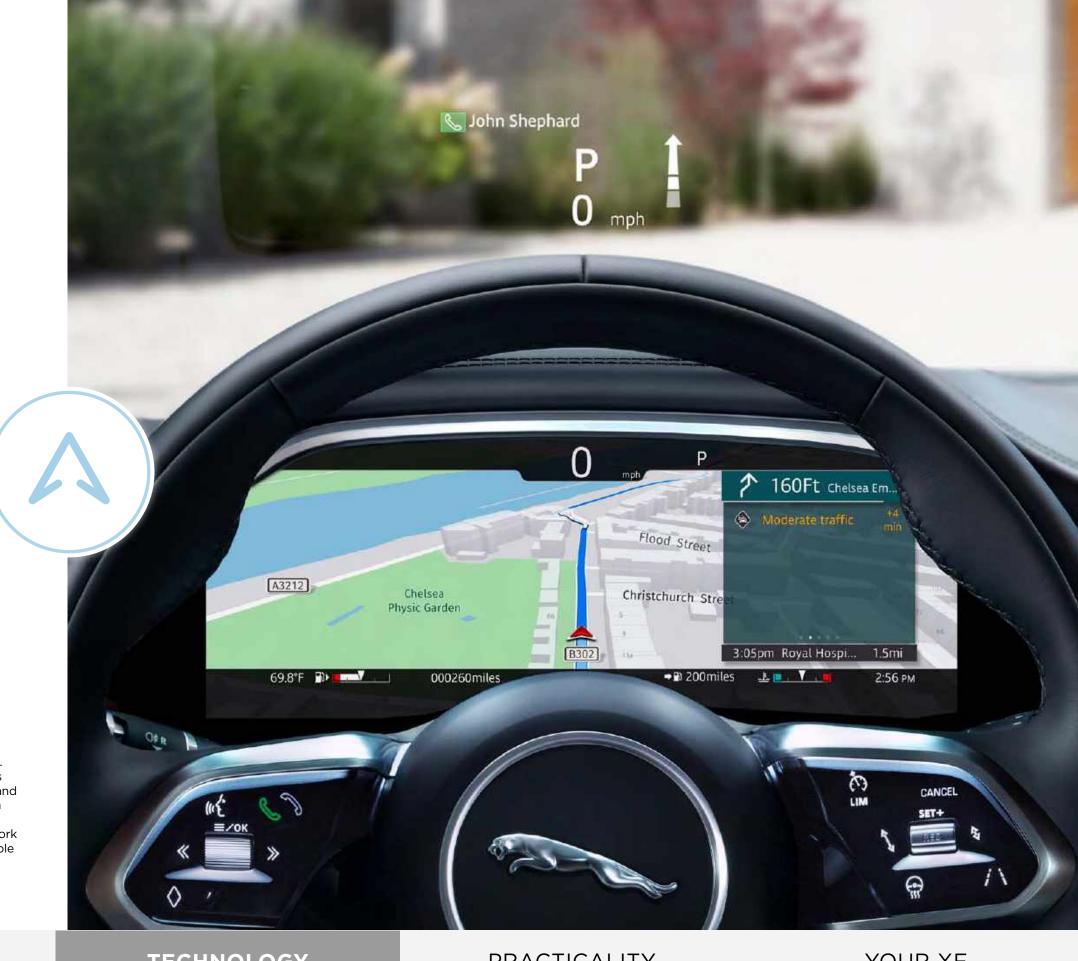

#### PREMIUM FUNCTIONALITY

Upgrade to Pivi Pro¹\* and you'll enjoy fast start-up and even greater connectivity. With the Remote App\* as standard, your XF is always in the palm of your hand. Preset your navigation, confirm your vehicle's location, check fuel levels and set the interior temperature – all before you've opened the car door. Along the way, intelligent re-routing can find you the best path to take, as well as updating parking availability, fuel price comparisons, café locations and traffic hotspots. Intelligent and intuitive, it also learns your regular and favorite routes, so that Smart Voice Guidance can make sure your song won't be interrupted with unnecessary instructions. A 12.3" Interactive Driver's Display¹ is available, as is a Head-up Display², which projects key information onto the windshield in your line of sight, so you can focus on the road ahead\*\*.