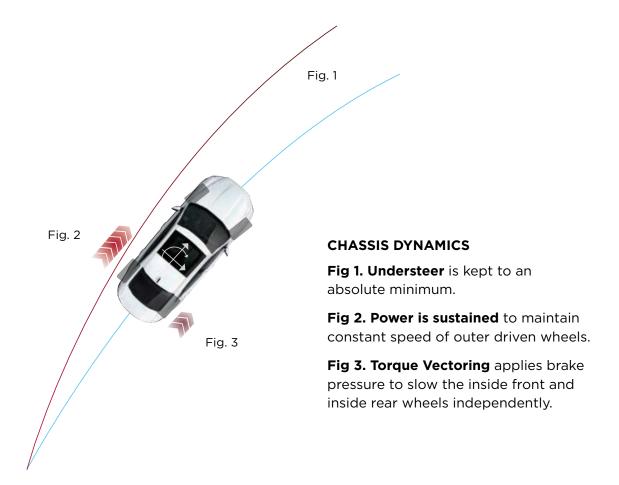

#### PERFECT FOR LIFE'S TWISTS AND TURNS

When you enter a tight, challenging bend, the XF Torque Vectoring by Braking makes the difference. It uses the braking system to adjust the delivery of power to each of the rear wheels, boosting the vehicle's handling. Together with Dynamic Stability Control, it corrects understeer when cornering and helps ensure that your vehicle precisely follows your chosen path. Even in challenging weather conditions\*.