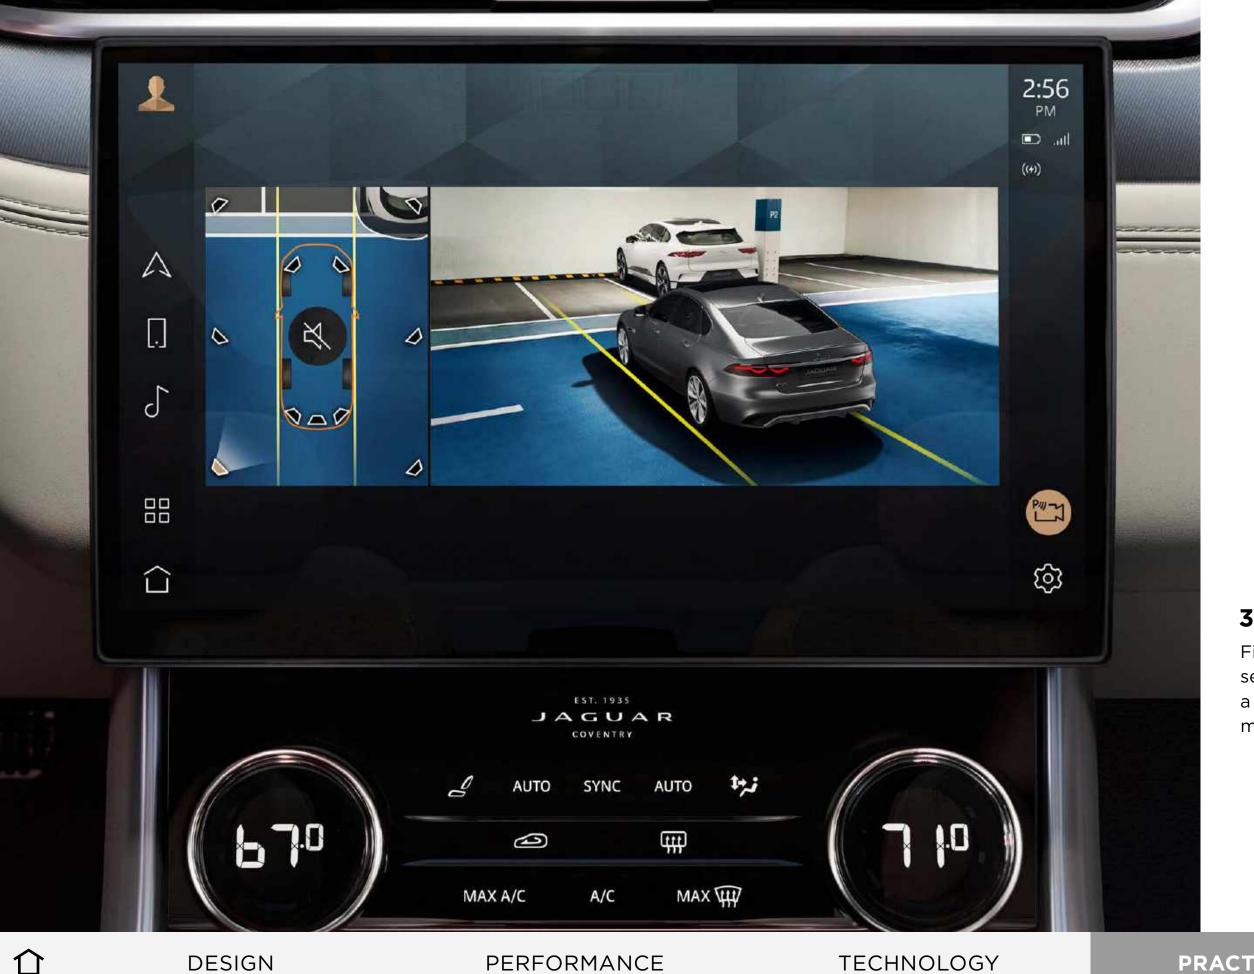

#### **3D SURROUND CAMERA**

Fitted as standard, 3D Surround Camera helps you see more. New 3D exterior perspectives alongside a 360° overhead view of your vehicle help you maneuver with confidence.