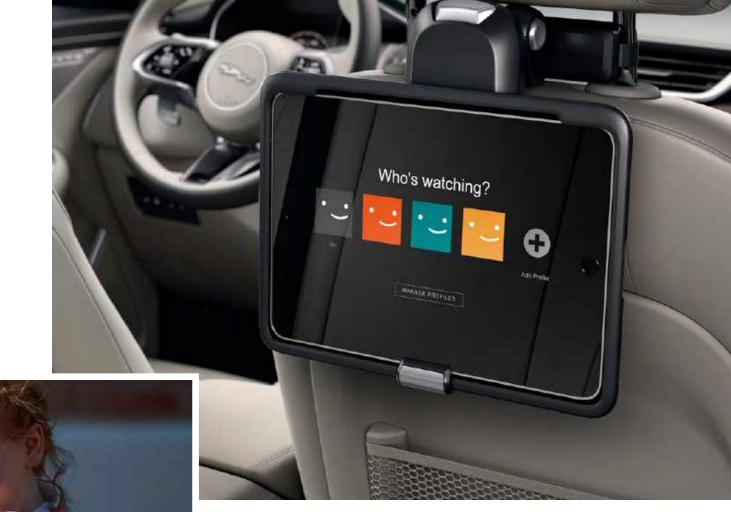

## ITS STORAGE SPACE IS JUST AS EXCEPTIONAL

With a healthy amount of luggage space, XF Sedan is the perfect accompaniment to a quick weekend getaway. In the cabin, there are plenty of clever little spaces to store smaller things, such as tablets and water bottles. And for your phone there's wireless charging and technology that boosts your signal\*.