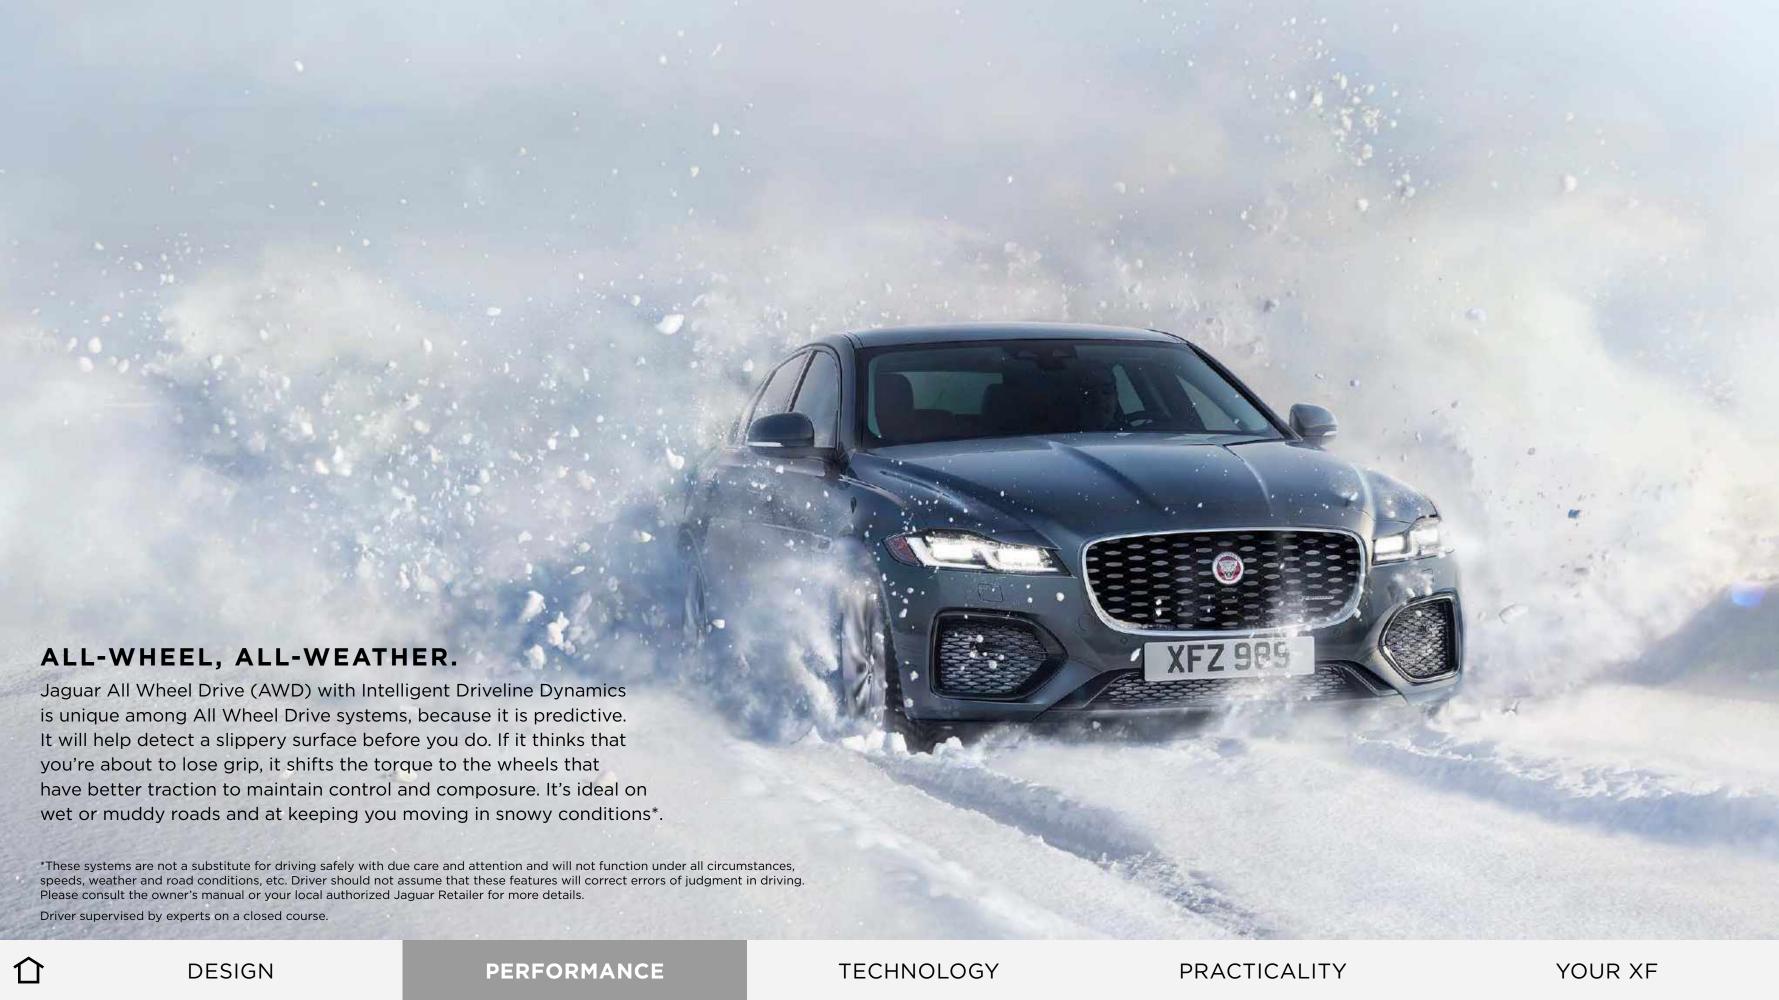

#### PERFECT FOR DRIVING IN THE REAL WORLD

Adaptive Dynamics<sup>1</sup> modifies the XF response to match the conditions and your driving style. It does this by rapidly analyzing acceleration\*, cornering, braking, and body movement, to then adjust the suspension damper settings to the most optimal balance between comfort and control. So the drive stays true, wherever the road takes you.