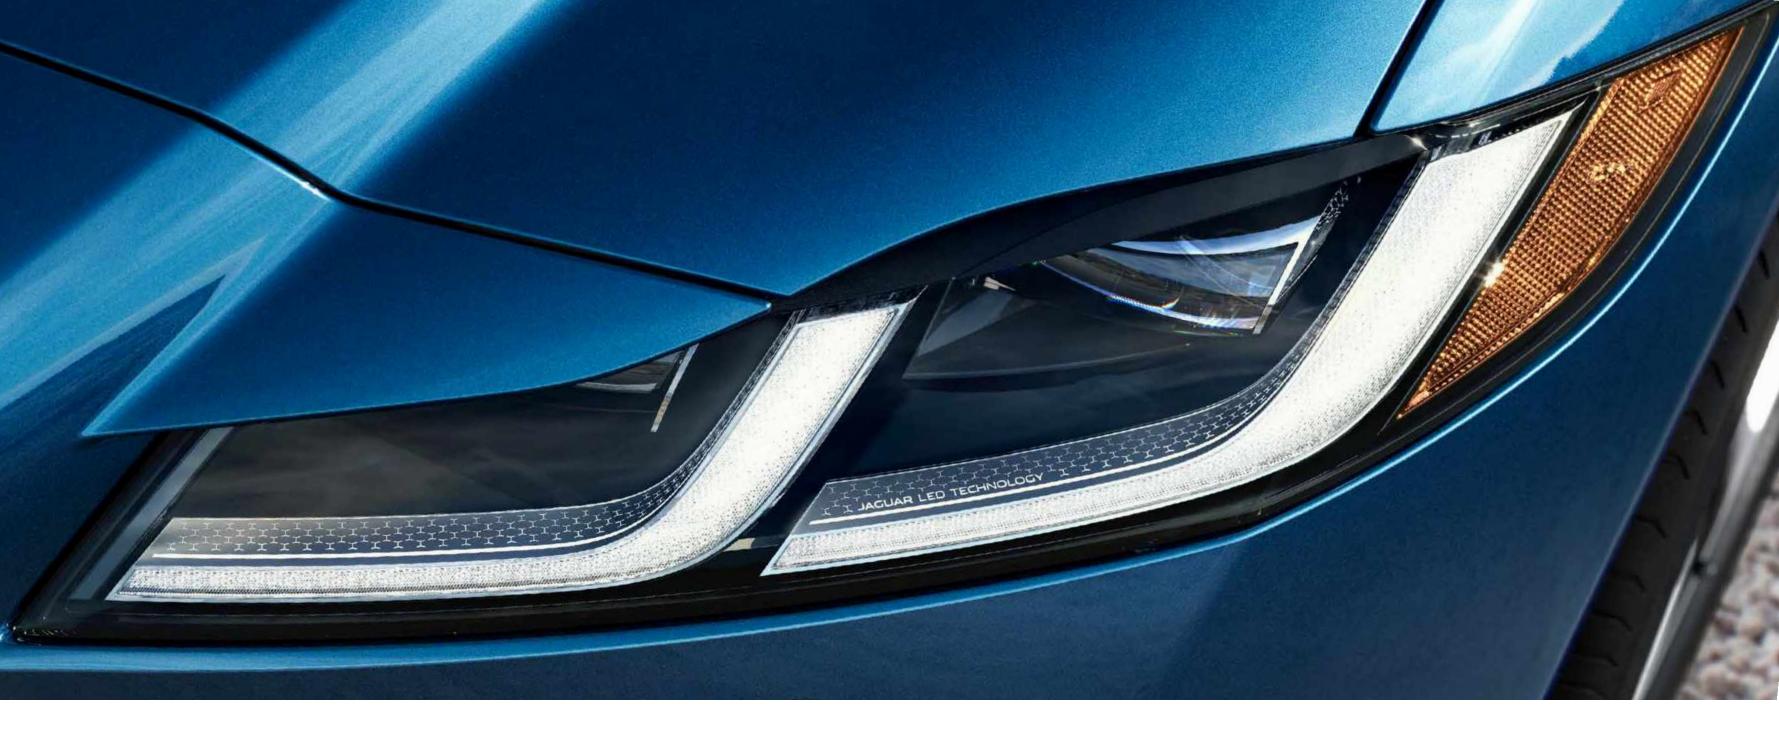

# EVERYONE CAN SEE THEY'RE SMART. EVEN ONCOMING TRAFFIC.

Premium LED headlights with signature DRL are fitted as standard, with the option to choose Auto High Beam Assist technology<sup>1</sup>. The headlights produce a color of light that is close to daylight, helping your eyes distinguish objects more easily\*.

<sup>1</sup>Model dependent.

<sup>\*</sup>These systems are not a substitute for driving safely with due care and attention and will not function under all circumstances, speeds, weather and road conditions, etc. Driver should not assume that these features will correct errors of judgment in driving. Please consult the owner's manual or your local authorized Jaguar Retailer for more details.