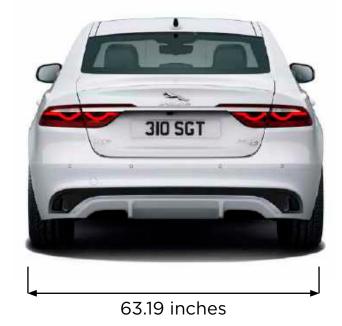

US gallons              | 19.5    | 19.5    |
| Diesel/Gasoline Particulate Filter (DPF/GPF) |         |         |
| City (mpg)                                   | 25      | 22      |
| Highway (mpg)                                | 33      | 30      |
| Combined (mpg)                               | 28      | 25      |

#### ■ Standard.

#### XF SEDAN - DIMENSIONS

Vehicle Height - 57.32 inches

#### Headroom

Maximum front headroom 37.52 inches Rear headroom 38.19 inches

#### Legroom

Maximum front legroom 41.50 inches Maximum rear legroom 37.68 inches

#### **Cargo space Capacity**

Height 27.05 inches, Width 47.36 inches Cargo space width between arches 31.14 inches Trunk volume 10.1 cu.ft

#### **Turning Circle**

Curb-to-curb 38.22 ft Wall-to-wall 39.37ft Turns lock-to-lock 2.6