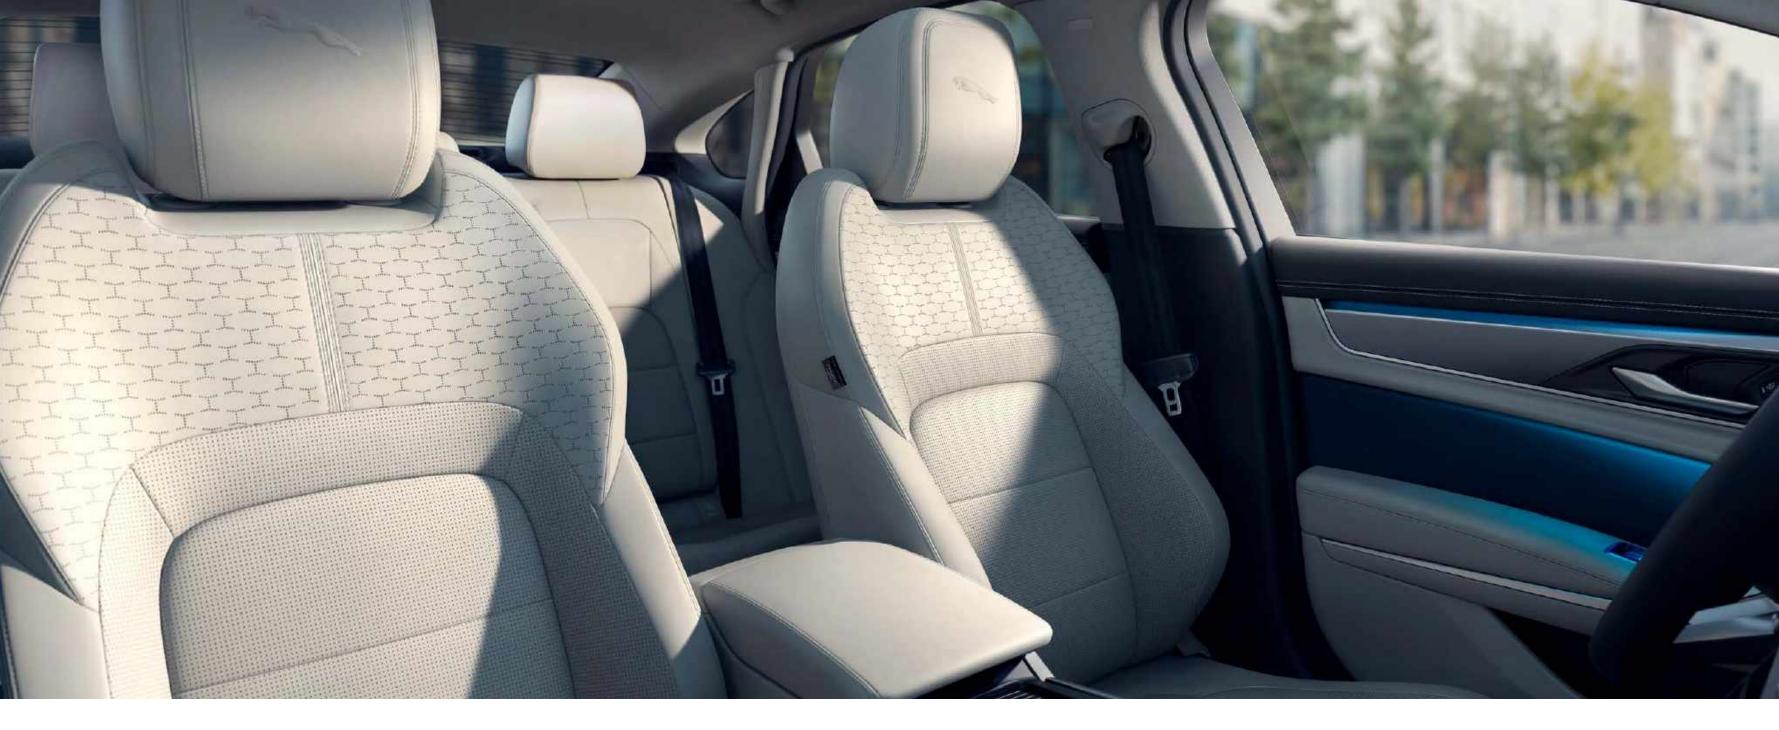

#### WELCOME TO A SOPHISTICATED NEW WORLD. YOURS.

Inside XF, you're presented with an entirely new experience that is quite simply breathtaking. The harmonious interior contours flow effortlessly around the space. New seats, sumptuous materials, attention to such details as the leather-wrapped center console and instrument panel set the tone. You're in a truly refined, welcoming and contemporary space. Just step inside. Settle in. And simply relax.

#### WHAT SETS IT APART? EVERYTHING.

Within the XF driver-focused cabin, every millimeter enhances the XF premium aesthetic where functionality, beauty and tactile materials are evident throughout. Metallic interior finishers and the all-new drive selector, with baseball stitching, add to the undoubted allure.

# AFTER WE FINESSE THE DETAILS, WE FINESSE THE DETAILS.

Taking inspiration from our past, our signature monogram pattern shapes the luxurious perforated fabric on the front seats, as well as being etched into the digital rotary dials on the center console. It's an instantly recognizable, bespoke level of craft that can only be found in a Jaguar vehicle.

#### SETTLE BACK. YOU'RE IN A WORLD OF YOUR OWN.

The XF has flowing contours that are crafted in your choice of premium materials, then finished in a lighter, richer tone or a darker, contrasting palette, depending on how you wish to accentuate the interior. An embossed Jaguar leaper adds a lavish touch to the headrests, while massage seating\* and the glow of the ambient lighting indulge you with a sense of calm.