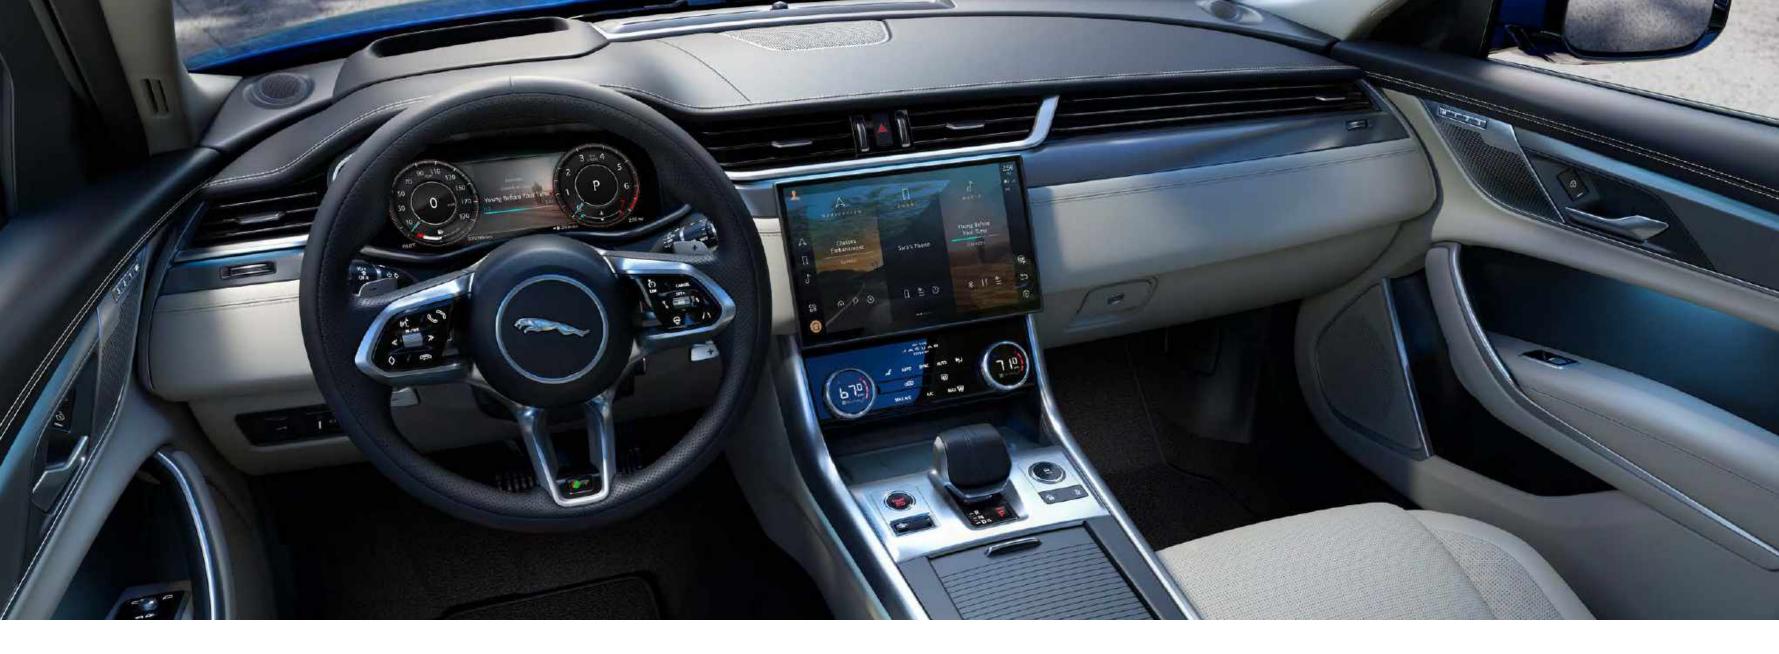

#### WHAT SETS IT APART? EVERYTHING.

Within the XF driver-focused cabin, every millimeter enhances the XF premium aesthetic where functionality, beauty and tactile materials are evident throughout. Metallic interior finishers and the all-new drive selector, with baseball stitching, add to the undoubted allure.

Then there's the technology. Sitting harmoniously in the fascia, a curved 11.4" high-definition Touchscreen, together with Head-up Display<sup>1\*</sup>, not only looks superb, but also adds immensely to the drive.