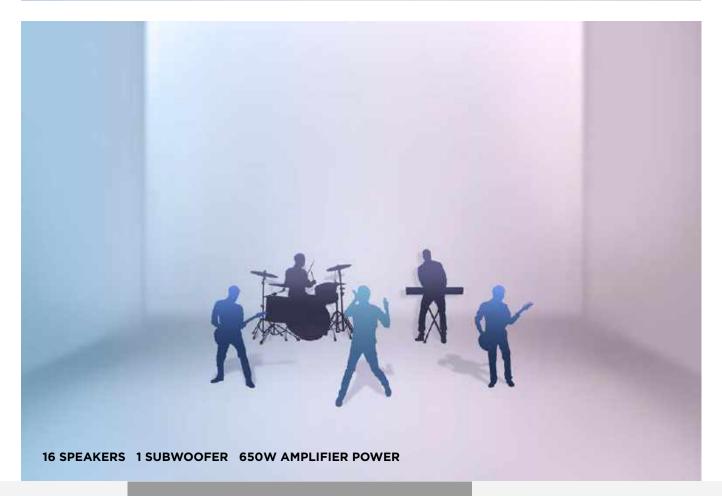

#### 2. MERIDIAN SURROUND SOUND SYSTEM

Enjoy an engaging, authentic concert hall experience as you're enveloped in the fullness and clarity of side, front and rear speakers seamlessly integrated using Trifield™ technology.

Visuals aim to represent the perceived placement of the musicians based on an occupant seated on the right side of the vehicle.

介

DESIGN PERFORMANCE TECHNOLOGY PRACTICALITY YOUR XF