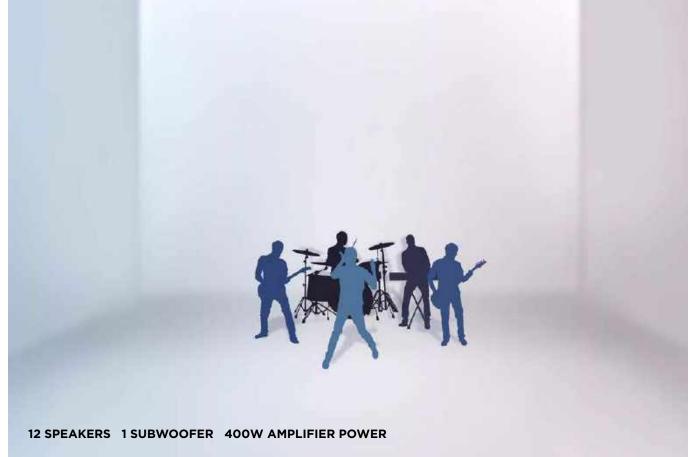

# 1. MERIDIAN SOUND SYSTEM

Brings detail and clarity to everyone in the vehicle with strategically arranged speakers and a dual-channel subwoofer to deliver a full, sophisticated sound.

**EXPLORE MERIDIAN** 