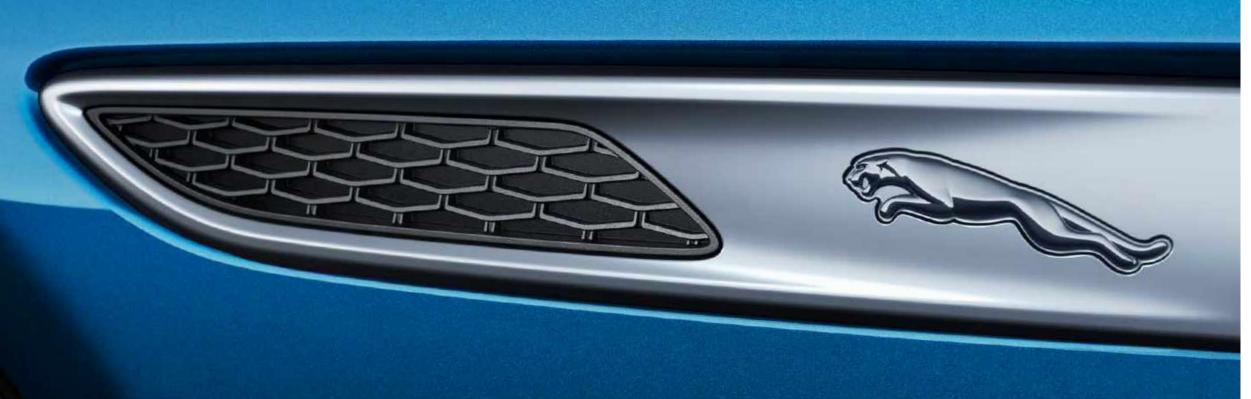

## NO ORDINARY LOOKS. NO ORDINARY CAR.

There's real purpose in the XF design. The new air intakes and mesh grille add greatly to its poise and presence. Its power vents continue that, featuring embossed Jaguar leapers, a nod to our heritage. The overall impression is a design that delights and one that never fails to leave behind the ordinary.