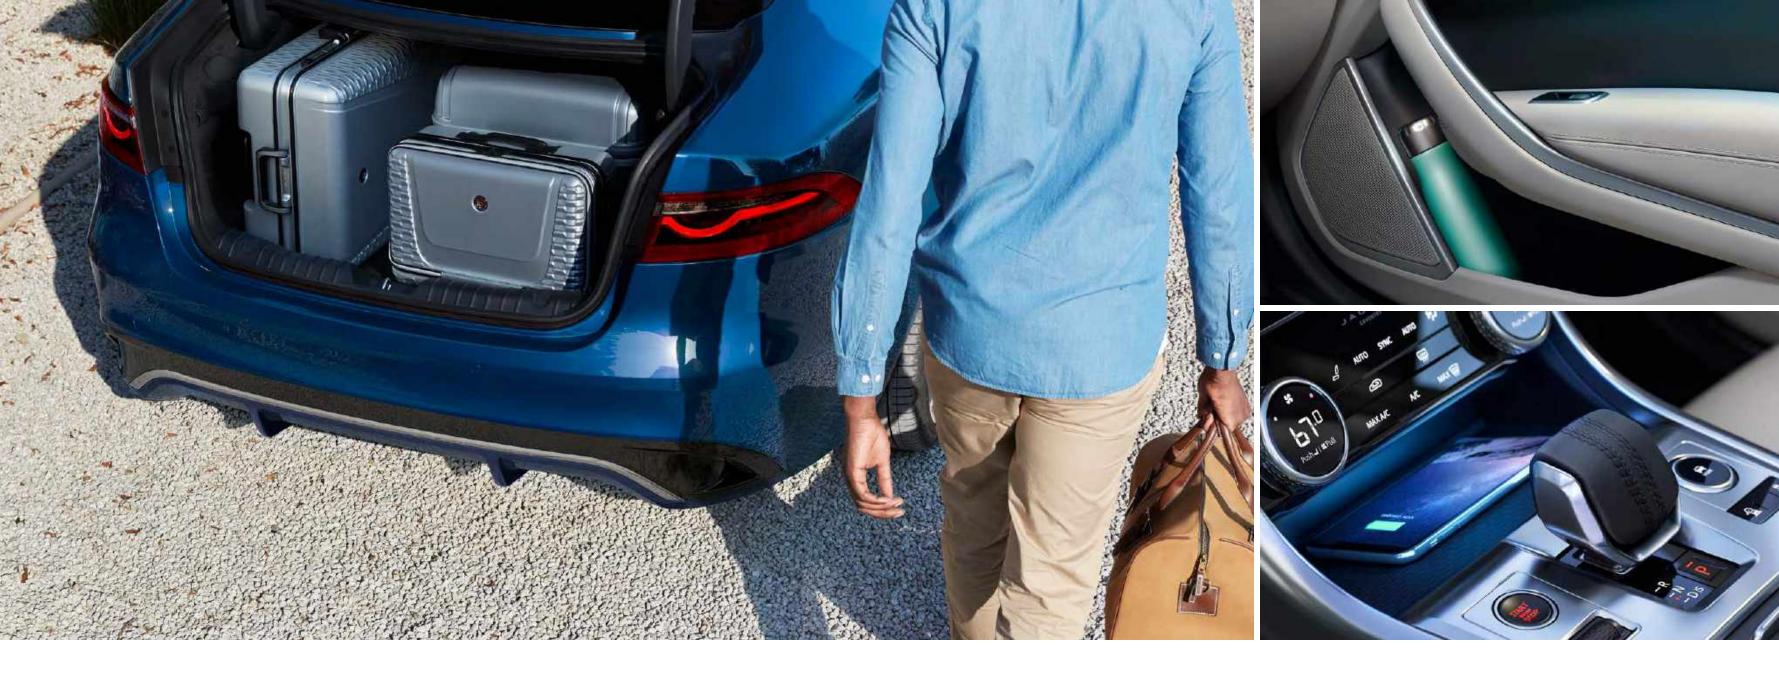

## ITS STORAGE SPACE IS JUST AS EXCEPTIONAL

With a healthy amount of luggage space, XF Sedan is the perfect accompaniment to a quick weekend getaway. In the cabin, there are plenty of clever little spaces to store smaller things, such as tablets and water bottles. And for your phone there's wireless charging and technology that boosts your signal\*.

\*Compatible smartphones only.

VEHICLE SHOWN: XF SEDAN WITH RUBBER CARGO SPACE MAT. JAGUAR LUGGAGE AVAILABLE TO BUY AT SHOP.JAGUARUSA.COM