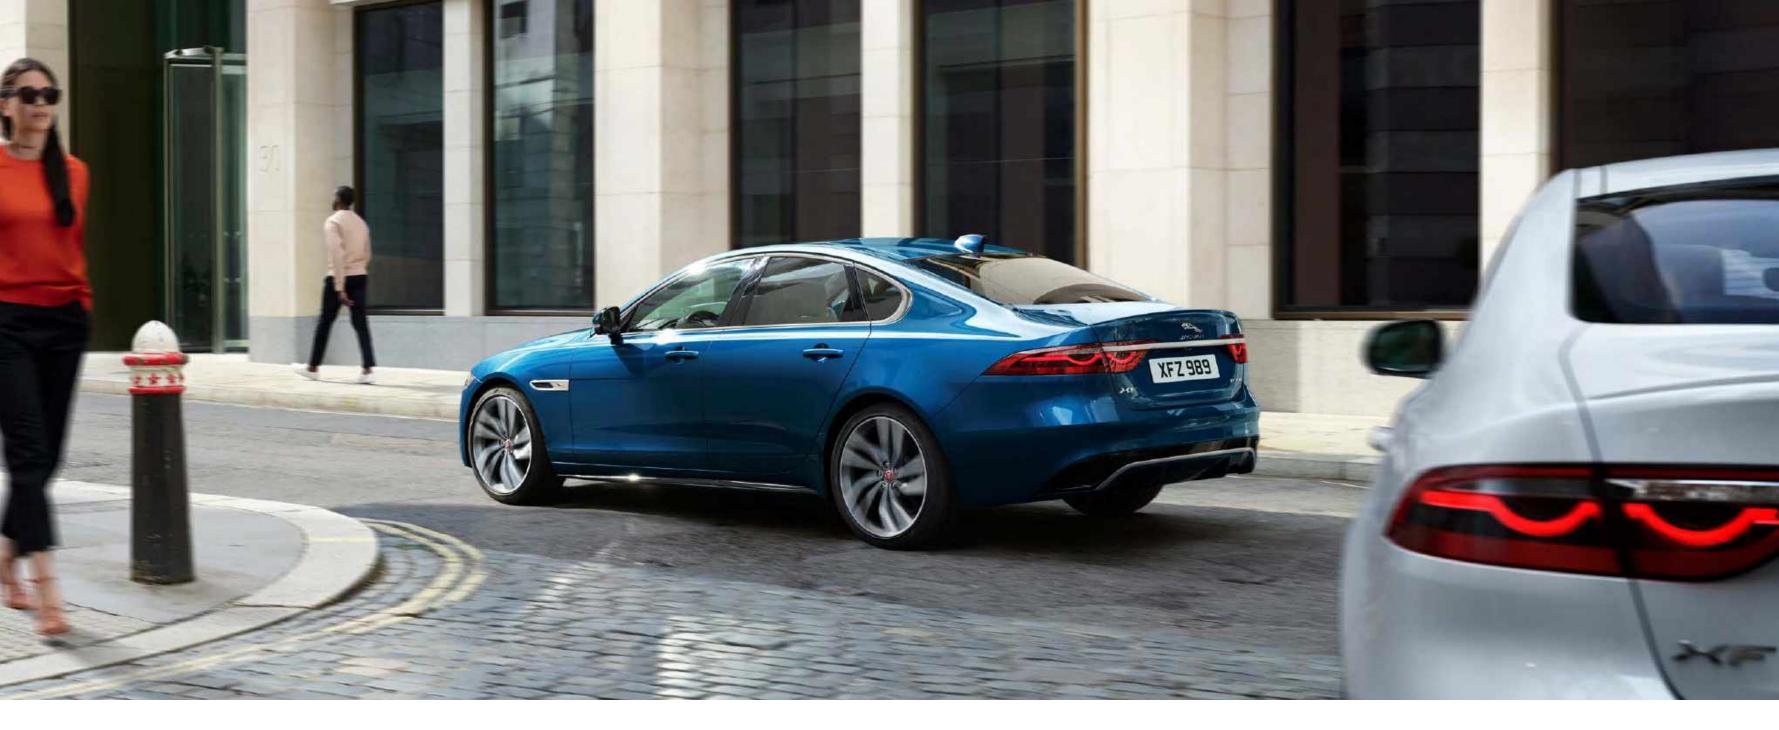

## **NEW DETAILS HELP DEFINE NEW XF**

XF is just as beautiful from behind as it is from every other angle. A new aerodynamically optimized bumper and signature LED tail lights wrap around its corners, emphasizing the powerful shoulder line that runs beneath the rear windows.