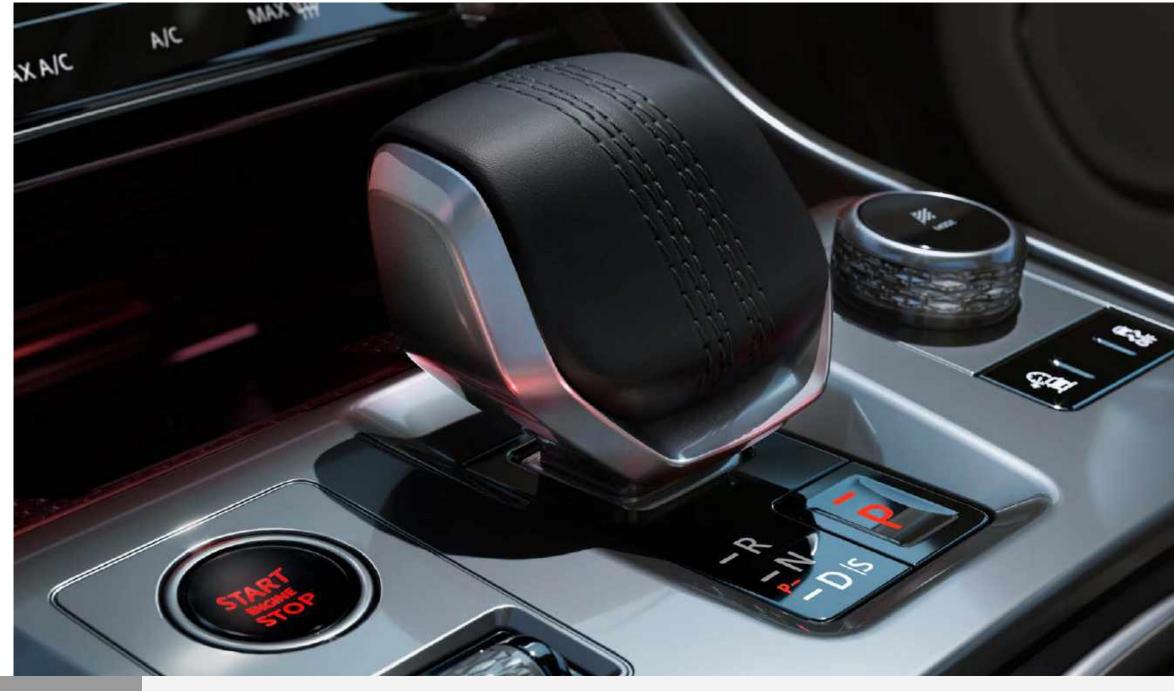

#### WHAT SETS IT APART? EVERYTHING.

Within the XF driver-focused cabin, every millimeter enhances the XF premium aesthetic where functionality, beauty and tactile materials are evident throughout. Metallic interior finishers and the all-new drive selector, with baseball stitching, add to the undoubted allure.