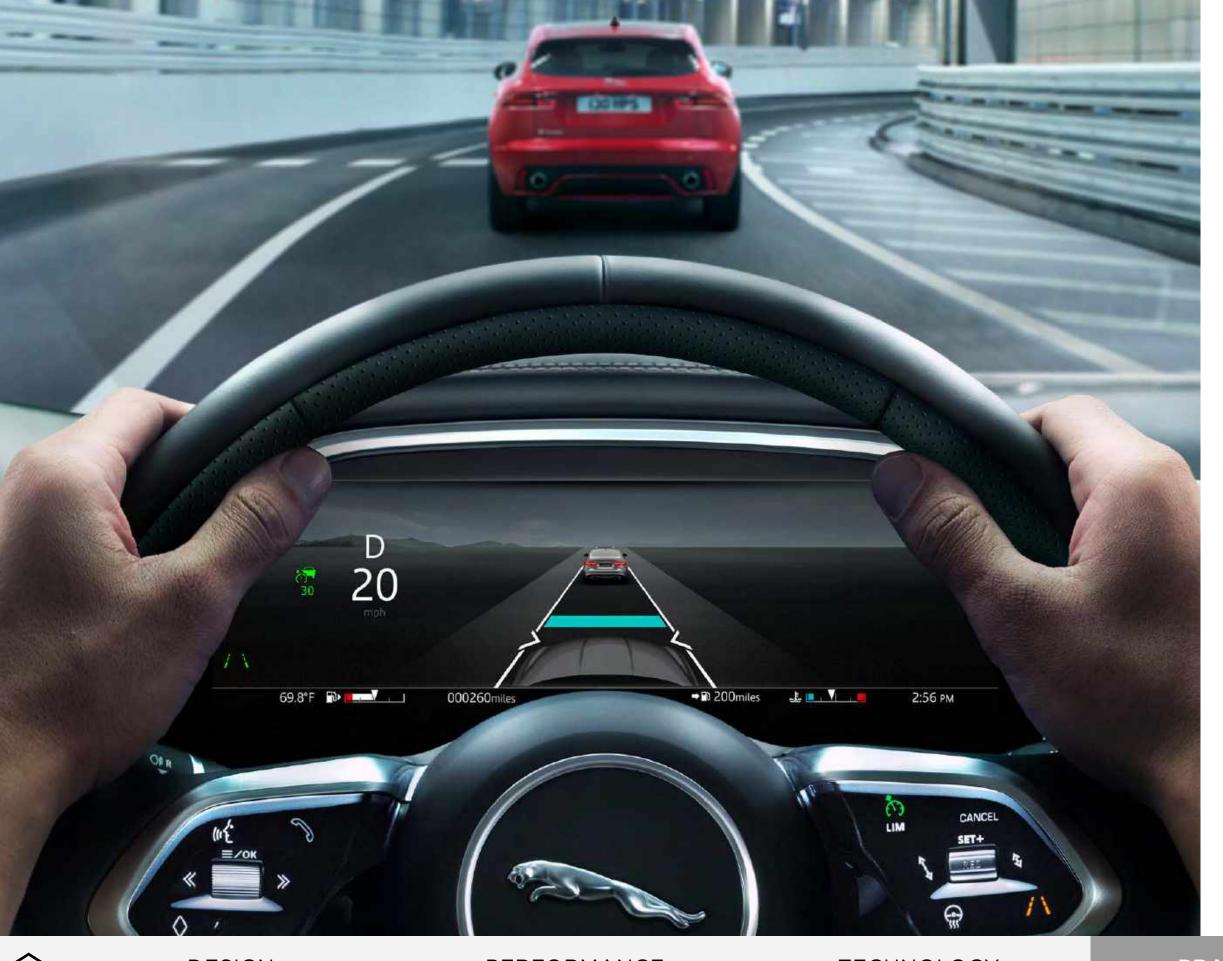

#### PREMIUM FUNCTIONALITY

Upgrade to Pivi Pro¹\* and you'll enjoy fast start-up and even greater connectivity. With the Remote App\* as standard, your XF is always in the palm of your hand. Preset your navigation, confirm your vehicle's location, check fuel levels and set the interior temperature – all before you've opened the car door. Along the way, intelligent re-routing can find you the best path to take, as well as updating parking availability, fuel price comparisons, café locations and traffic hotspots. Intelligent and intuitive, it also learns your regular and favorite routes, so that Smart Voice Guidance can make sure your song won't be interrupted with unnecessary instructions. A 12.3" Interactive Driver's Display¹ is available, as is a Head-up Display², which projects key information onto the windshield in your line of sight, so you can focus on the road ahead\*\*.

Then there's the technology. Sitting harmoniously in the fascia, a curved 11.4" high-definition Touchscreen, together with Head-up Display<sup>1\*</sup>, not only looks superb, but also adds immensely to the drive.