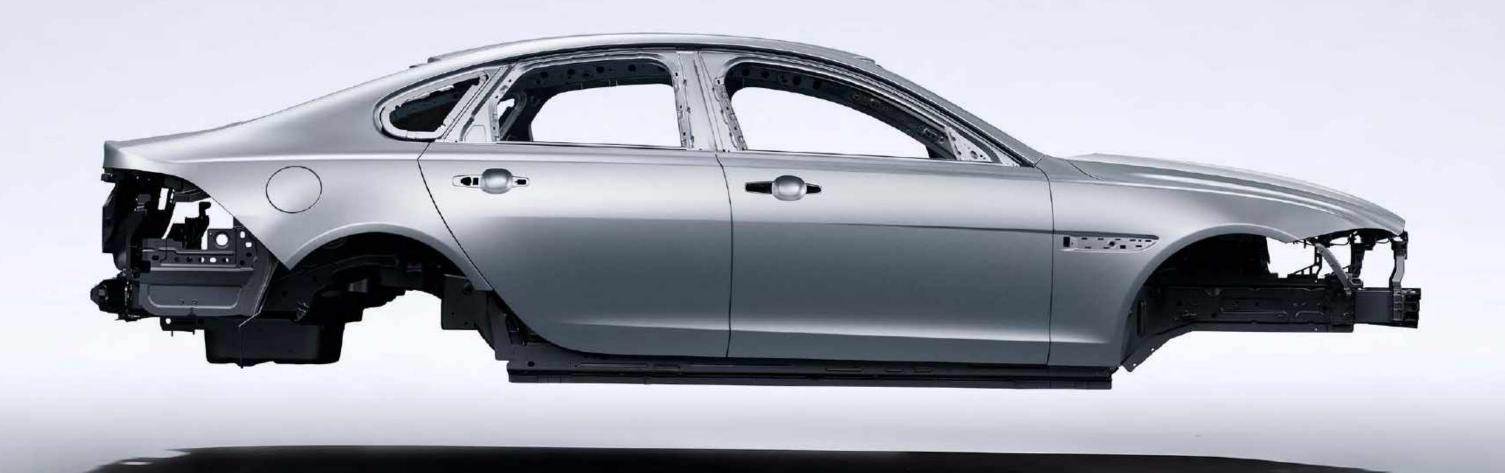

## INNER STRENGTH BRINGS BETTER RESULTS

XF is formed from aluminum\* that is lightweight but exceptionally strong.

\*Up to 75 percent aluminum content based on volume for body structure excluding doors, hood and tailgate.