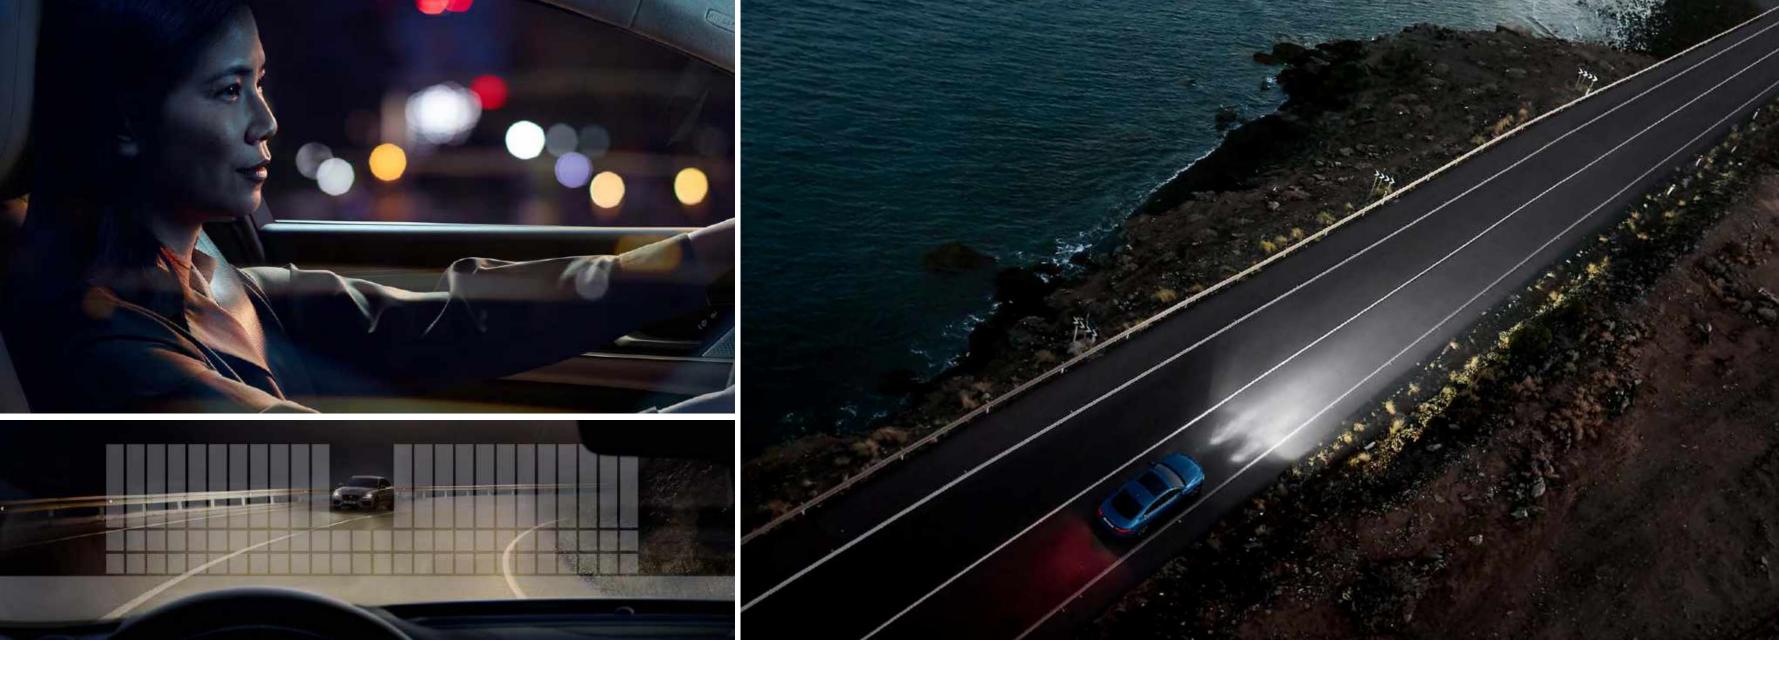

# EVERYONE CAN SEE THEY'RE SMART. EVEN ONCOMING TRAFFIC.

Premium LED headlights with signature DRL are fitted as standard, with the option to choose Auto High Beam Assist technology<sup>1</sup>. The headlights produce a color of light that is close to daylight, helping your eyes distinguish objects more easily\*.

<sup>1</sup>Model dependent.

<sup>\*</sup>These systems are not a substitute for driving safely with due care and attention and will not function under all circumstances, speeds, weather and road conditions, etc. Driver should not assume that these features will correct errors of judgment in driving. Please consult the owner's manual or your local authorized Jaguar Retailer for more details.