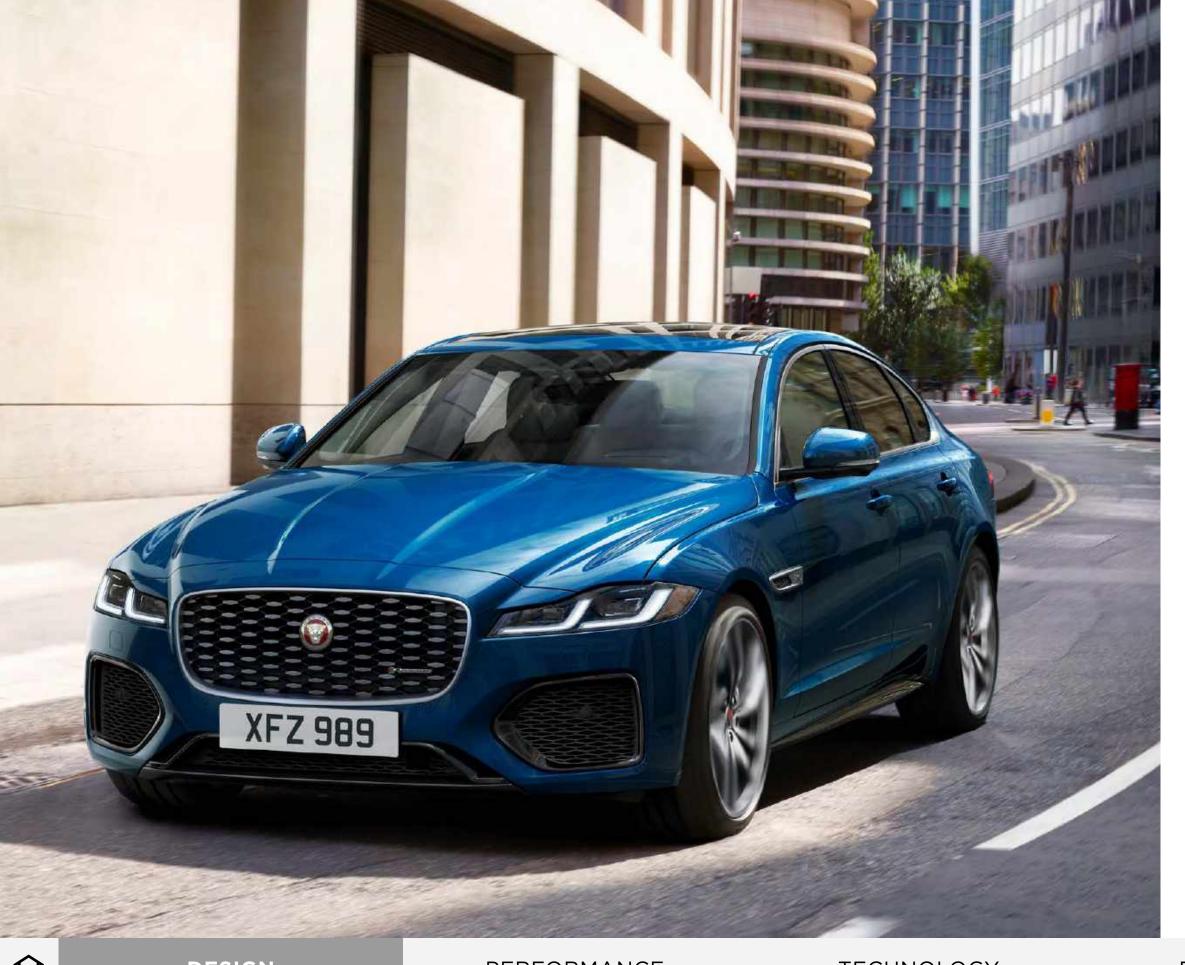

#### XF

The monogram-patterned grille mesh is tipped with Noble Chrome foil, emphasising the distinctive blend of elegance and performance. The XF has smooth, layered surfacing that draws attention to the edges of the car, following its wider front profile with large, sporty air intakes. The design is further enhanced by the low-profile headlights' double 'J' blades. Poise, power and elegance. Realized.

**EXPLORE THIS MODEL** 