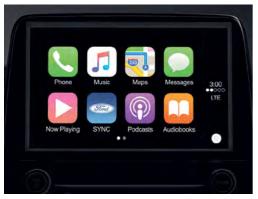

## SYNC® 3 with Apple CarPlay<sup>TM</sup> Android Auto<sup>TM 1. 2.</sup>

Our fully integrated Sync®3 system seamlessly connects compatible smartphones so you never miss a beat. Get to your next worksite with the optional Satellite Navigation system³, make hands free calls and listen to text messages.