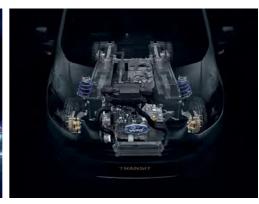

## Advanced EcoBlue Diesel Engine with optional Auto Transmissions<sup>4.</sup>

The high performance EcoBlue diesel engine is now available with 6-speed auto across the range and 10-speed auto for Van, Bus and Cab Chassis models. Plus, save time and money with the 30,000km/12mth interval between services.

#### Impressive Towing Ability

With up to 2,800kg<sup>11</sup>. maximum towing capacity on Transit Custom and up to 3,500kg<sup>12</sup>. on Transit Van and Cab Chassis models, every model includes impressive safety features like Trailer Sway Control, Side Wind Stabilisation and Load Adaptive Control.<sup>13</sup>.