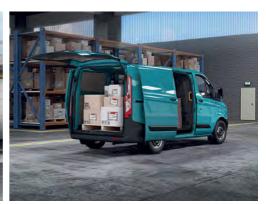

## Flexible Cargo Space and Load Area Protection<sup>5.</sup>

Transit maximises space and practicality, with up to 3.4m load length<sup>6.</sup> in Transit Custom and up to  $4.2m^{7.}$  in Transit Van. Protect cargo with a fixed steel bulkhead, sealed load floor, full height hardboard lining and multiple tie-down hooks.

## Rear Liftgate Door and Dual Side Load Doors<sup>9</sup>

All Transit vans come standard with barn doors, with the option of a rear liftgate door to let you load and unload even in the rain.

And cargo is easily accessed from both sides with versatile dual side load doors.<sup>10</sup>