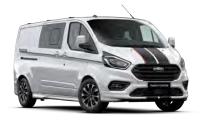

Transit Custom Sport 320S SWB shown in Blue Metallic

#### **Transit Custom Sport**

Delivering an upgraded 136kW/405Nm of torque, Transit Sport comes with 17" machine alloy wheels, sports body kit and unique stripes. Driver comfort is enhanced with partial leather seat trims, 8" touch screen & standard satellite navigation.