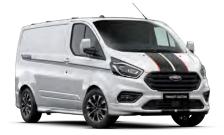

#### **Transit Custom Sport**

Delivering an upgraded 136kW/405Nm of torque, Transit Sport comes with 17" machine alloy wheels, sports body kit and unique stripes. Driver comfort is enhanced with partial leather seat trims, 8" touch screen & standard satellite navigation.