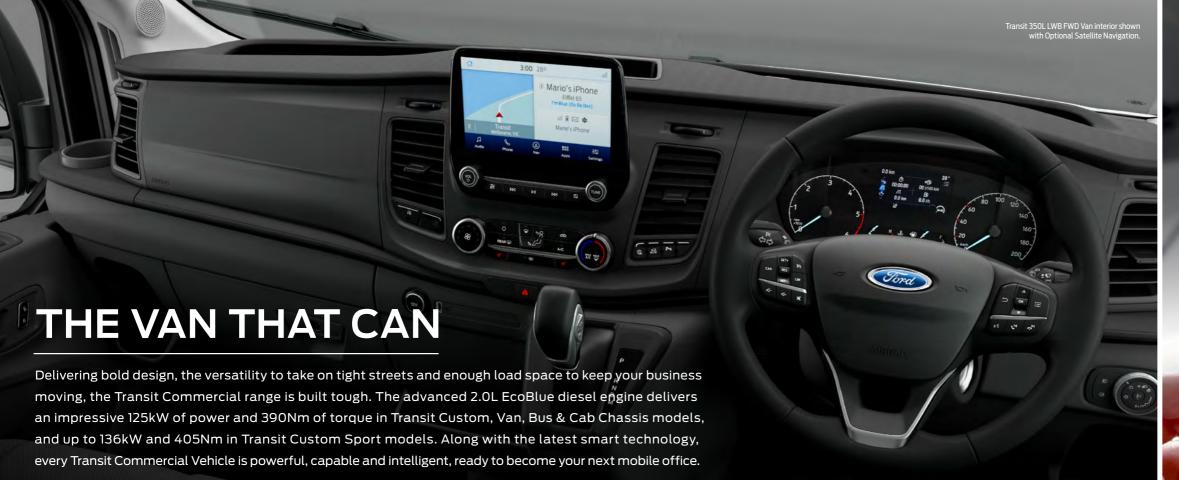

# MEET THE **TRANSIT COMMERCIAL FLEET** Welcome to the award-winning Ford Transit Commercial Range. Renowned for capability, dependability, safety, efficiency and car-like drive and comfort, the comprehensive Transit line-up is built to get the job done.

## SYNC® 3 with Apple CarPlay<sup>TM</sup> Android Auto<sup>TM 1. 2.</sup>

Our fully integrated Sync®3 system seamlessly connects compatible smartphones so you never miss a beat. Get to your next worksite with the optional Satellite Navigation system³, make hands free calls and listen to text messages.

## Advanced EcoBlue Diesel Engine with optional Auto Transmissions<sup>4.</sup>

The high performance EcoBlue diesel engine is now available with 6-speed auto across the range and 10-speed auto for Van, Bus and Cab Chassis models. Plus, save time and money with the 30,000km/12mth interval between services.