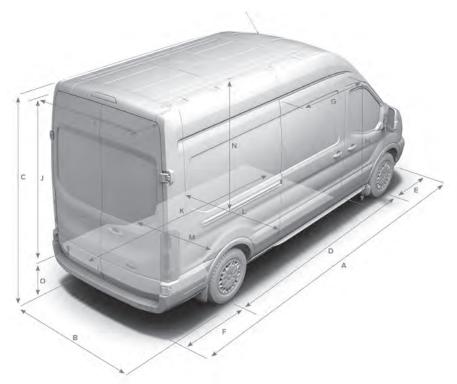

#### Transit Custom Dimensions & Weights

|                                                                      |             | Custom<br>S SWB |             | Custom<br>L LWB | Transit<br>Custom Sport | Transit<br>Custom Sport | Transit<br>Custom |
|----------------------------------------------------------------------|-------------|-----------------|-------------|-----------------|-------------------------|-------------------------|-------------------|
|                                                                      | (Mid Roof)  | (High Roof)     | (Mid Roof)  | (High Roof)     | 320S SWB                | 320L LWB<br>DCiV        | 340L LWE<br>DCiV  |
| Cargo Dimensions (mm)                                                |             |                 |             |                 |                         |                         |                   |
| Width - Load Space Between Wheel Arches                              | 1392        | 1392            | 1392        | 1392            | 1392                    | 1392                    | 1392              |
| Width - Load Space Maximum                                           | 1775        | 1775            | 1775        | 1775            | 1775                    | 1775                    | 1775              |
| Height - Load Space Floor to Roof                                    | 1406        | 1778            | 1406        | 1778            | 1406                    | 1406                    | 1406              |
| Height - Rear Loading Height (Unladen)                               | 564         | 564             | 536         | 536             | 564                     | 536                     | 536               |
| Length - Load Space Maximum (At Floor)                               | 2554        | 2554            | 2921        | 2921            | 2554                    | 1944                    | 1944              |
| Length - Load Space Maximum<br>(includes Underseat Storage)          | 3037        | 3037            | 3404        | 3404            | 3037                    | 1944                    | 1944              |
| Length - Load Space Maximum (At 1.2m High)                           | 2400        | 2400            | 2767        | 2767            | 2400                    | 1872                    | 1872              |
| Load Space Maximum (with Bulkhead) (cu.m) <sup>1.</sup>              | 6.0         | 7.2             | 6.8         | 8.3             | 6.0                     | 4.4                     | 4.4               |
| Load Space SAE (with Bulkhead) (cu.m) <sup>2.</sup>                  | 5.7         | 7.2             | 6.6         | 8.2             | 5.7                     | 6.6                     | 6.6               |
| Load Space VDA (with Bulkhead) (cu.m) <sup>2.</sup>                  | 5.4         | 6.6             | 6.2         | 7.7             | 5.4                     | 4                       | 4                 |
| Euro Pallet Capacity (1,200mm x 800mm)                               | 3           | 3               | 3           | 3               | 3                       | 2                       | 2                 |
| Exterior Dimensions (mm)                                             |             |                 |             |                 |                         |                         |                   |
| Overall Length                                                       | 49          | 973             | 53          | 340             | 4973                    | 5340                    | 5340              |
| Overall Width (with / without Side Mirrors Extended)                 | 2272        | /2080           | 2272        | /2080           | 2272 /                  | 2080                    | 2272 / 208        |
| Body Width (mm)                                                      | 19          | 86              | 19          | 986             | 198                     | 86                      | 1986              |
| Overall Height - Unladen (with Roof Rack Retracted)                  | 2019.7      | 2380.7          | 2017.1      | 2378.1          | 2011.2                  | 2023.4                  | 2013.4            |
| Overall Height - Unladen (with Roof Rack Extended)                   | 2145.3      | -               | 2142.5      | -               | 2136.7                  | 2149.1                  | 2138.8            |
| Wheelbase                                                            | 29          | 933             | 33          | 300             | 2933                    | 3300                    | 3300              |
| Front Overhang                                                       | 10          | 012             | 10          | 012             | 1012                    | 1012                    | 1012              |
| Rear Overhang                                                        | 10          | 128             | 10          | )28             | 1028                    | 1028                    | 1028              |
| Width - Side Door Opening (mm)                                       | 10          | 30              | 10          | )30             | 1030                    | 930                     | 930               |
| Height - Side Door Opening (mm)                                      | 13          | 24              | 13          | 324             | 1324                    | 1324                    | 1324              |
| Width - Rear Door Opening (mm)                                       | 14          | .04             | 14          | 104             | 1404                    | 1404                    | 1404              |
| Height - Rear Door Opening (mm)                                      | 1347        | 1706            | 1347        | 1706            | 1347                    | 1347                    | 1347              |
| Vehicle Masses                                                       |             |                 |             |                 |                         |                         |                   |
| Axle Load - Front / Rear Maximum (kg)                                | 1625        | / 2015          | 1750        | / 2015          | 1600/1640               | 1725 / 1725             | 1750 / 201        |
| Gross Combined Mass (kg) - Manual / Automatic                        | 5365        | / 4365          | 5365        | / 4365          | 4100                    | 5240                    | 4365              |
| Gross Vehicle Mass (kg)                                              | 34          | -00             | 34          | 400             | 3100                    | 3200                    | 3400              |
| Kerb Weight <sup>3.</sup> - Manual / Automatic                       | 2013 / 2061 | 2047/2095       | 2070 / 2118 | 2106 / 2154     | 2054                    | 2231                    | 2251              |
| Maximum Payload4 Manual / Automatic                                  | 1387 / 1339 | 1421 / 1373     | 1330 / 1282 | 1366 / 1318     | 1046                    | 969                     | 1149              |
| Maximum Braked Towing Capacity <sup>5.</sup> - Manual /<br>Automatic | 2500        | /2000           | 2800        | /2000           | 1800                    | 1800                    | 1800              |
| Maximum Unbraked Towing Capacity                                     | 7           | 50              | 7           | 50              | 75                      | 50                      | 750               |
| Max Roof Load (kg)                                                   | 7(          | 00              | 7(          | 00              | 10                      | 00                      | 100               |