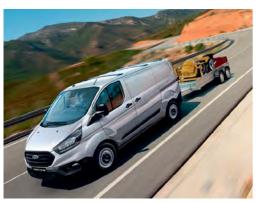

#### Impressive Towing Ability

With up to 2,800kg<sup>11</sup>. maximum towing capacity on Transit Custom and up to 3,500kg<sup>12</sup>. on Transit Van and Cab Chassis models, every model includes impressive safety features like Trailer Sway Control, Side Wind Stabilisation and Load Adaptive Control.<sup>13</sup>.