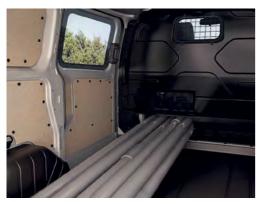

## Flexible Cargo Space and Load Area Protection<sup>5.</sup>

Transit maximises space and practicality, with up to 3.4m load length<sup>6.</sup> in Transit Custom and up to  $4.2m^{7.}$  in Transit Van. Protect cargo with a fixed steel bulkhead, sealed load floor, full height hardboard lining and multiple tie-down hooks.

#### **High Roof**

Sometimes you just need some extra height. With an optional high roof available for Transit Custom and Transit Van, expand your max cargo volume up to 8.3m<sup>8.</sup> and up to 13.0m<sup>8.</sup> respectively<sup>8.</sup> so you'll never need to compromise.