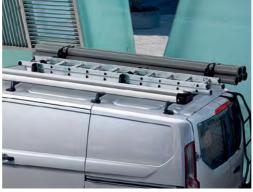

#### Integrated Roof Racks 14.

The Transit Custom's Integrated Roof Racks fold flat to give you increased vehicle height clearance, and reduce wind noise and fuel consumption when not in use. Lightweight and aerodynamic, the sturdy roof base allows you to carry a range of loads easily.