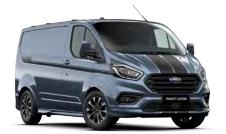

Transit Custom Sport 320S SWB shown in Blue Metallic

#### **Transit Custom Sport**

Delivering an upgraded 136kW/405Nm of torque, Transit Sport comes with 17" machine alloy wheels, sports body kit and unique stripes. Driver comfort is enhanced with partial leather seat trims, 8" touch screen & standard satellite navigation.