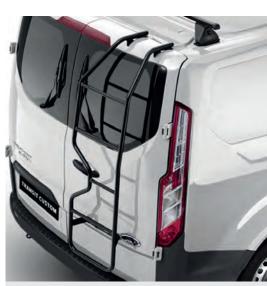

#### Rear Door Ladder Kit

On Transit Custom, the Rear Door Ladder Kit provides easy access to the roof (suitable for low roof models only).

2020.5MY Transit Custom