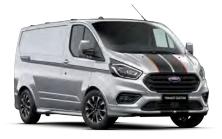

#### **Transit Custom Sport**

Delivering an upgraded 136kW/405Nm of torque, Transit Sport comes with 17" machine alloy wheels, sports body kit and unique stripes. Driver comfort is enhanced with partial leather seat trims, 8" touch screen & standard satellite navigation.